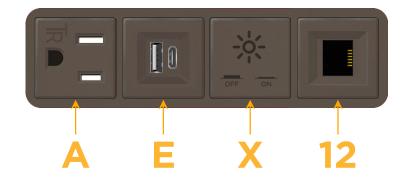

### Module/Port Options:

- **Tamper Resistant AC Receptacle** Α
- Е USB-A & USB-C (20W)
- Double USB-A (Fast Charging Ports 18W) Μ
- H. HDMI
- 6 CAT 6
- 12 RJ 12
- Switched AC X
- 3-Way Switch (Low Voltage) Y
- V USB-C (45W High Speed Charging Port)
- USB-C (25W High Speed Charging Port)
- Switched AC (Rocker Switch) R
- D Dimmer Switch