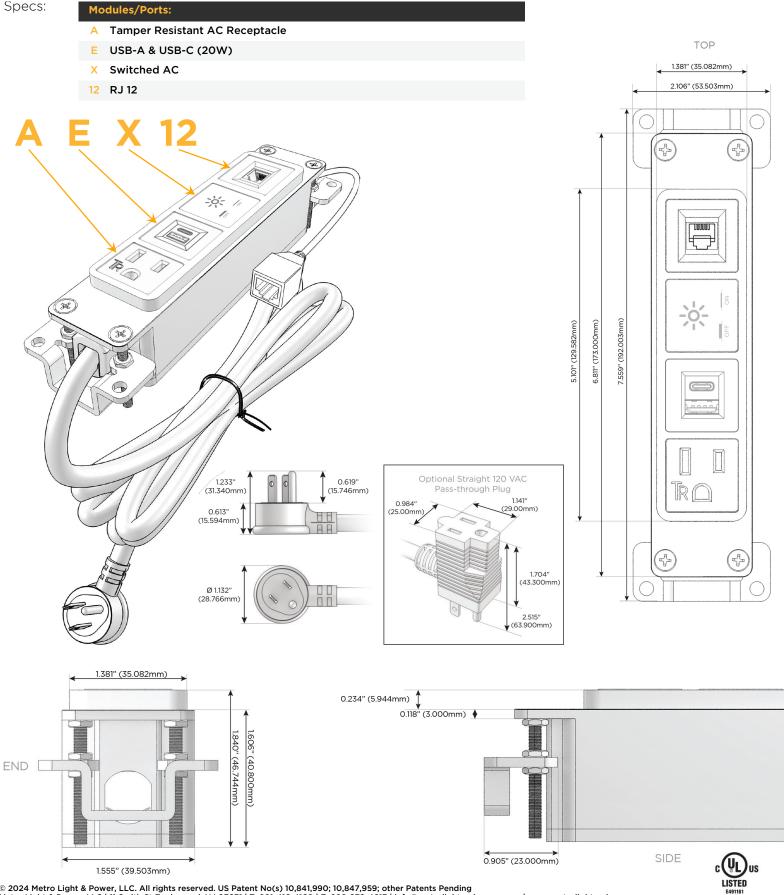

### Module/Port Options:

- **Tamper Resistant AC Receptacle** Α
- Е USB-A & USB-C (20W)
- Double USB-A (Fast Charging Ports 18W) Μ
- H. HDMI
- 6 CAT 6
- 12 RJ 12
- Switched AC X
- 3-Way Switch (Low Voltage) Y
- V USB-C (45W High Speed Charging Port)
- USB-C (25W High Speed Charging Port)
- Switched AC (Rocker Switch) R
- D Dimmer Switch

#### Plug:

Supplied with Low Profile Flat 45° Angle 120 VAC Plug

**Optional Standard Straight 120 VAC Plug** 

Optional Straight 120 VAC Pass-through Plug

- CLEAN, COMPACT DESIGN
- STREAMLINED
- LOW PROFILE
- SIDE-EXITING CORDS
- PLUG & PLAY
- 6' AC CORD & PLUG (FLAT PLUG STANDARD)
- CUSTOMIZABLE CONFIGURATIONS AND FINISHES
- UL LISTED FOR MOUNTING IN FURNITURE
- 15A