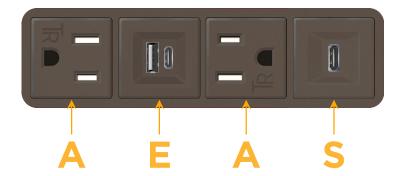

#### **Module/Port Options:**

- A Tamper Resistant AC Receptacle
- E USB-A & USB-C (20W)
- M Double USB-A (Fast Charging Ports 18W)
- H HDMI
- 6 CAT 6
- 12 RJ 12
- X Switched AC
- Y 3-Way Switch (Low Voltage)
- V USB-C (45W High Speed Charging Port)
- S USB-C (25W High Speed Charging Port)
- R Switched AC (Rocker Switch)
- Dimmer Switch

## Modules/Ports:

- A Tamper Resistant AC Receptacle
- E USB-A & USB-C (20W)
- S USB-C (25W High Speed Charging Port)