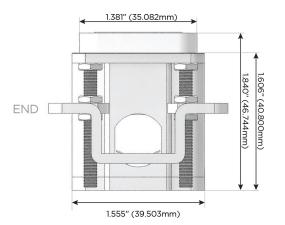

#### Plug:

Supplied with Low Profile Flat 45° Angle 120 VAC Plug

Optional Standard Straight 120 VAC Plug

Optional Straight 120 VAC Pass-through Plug

- CLEAN, COMPACT DESIGN
- STREAMLINED
- LOW PROFILE
- SIDE-EXITING CORDS
- PLUG & PLAY
- 6' AC CORD & PLUG (FLAT PLUG STANDARD)
- CUSTOMIZABLE CONFIGURATIONS AND FINISHES
- UL LISTED FOR MOUNTING IN FURNITURE
- 15A