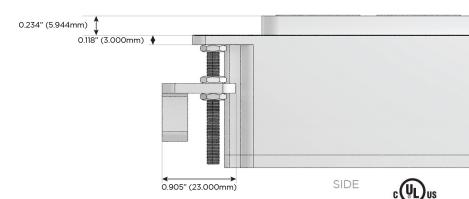

#### Plug:

Supplied with Low Profile Flat 45° Angle 120 VAC Plug

Optional Standard Straight 120 VAC Plug

Optional Straight 120 VAC Pass-through Plug

- CLEAN, COMPACT DESIGN
- STREAMLINED
- LOW PROFILE
- SIDE-EXITING CORDS
- PLUG & PLAY
- 6' AC CORD & PLUG (FLAT PLUG STANDARD)
- CUSTOMIZABLE CONFIGURATIONS AND FINISHES
- UL LISTED FOR MOUNTING IN FURNITURE
- 15A