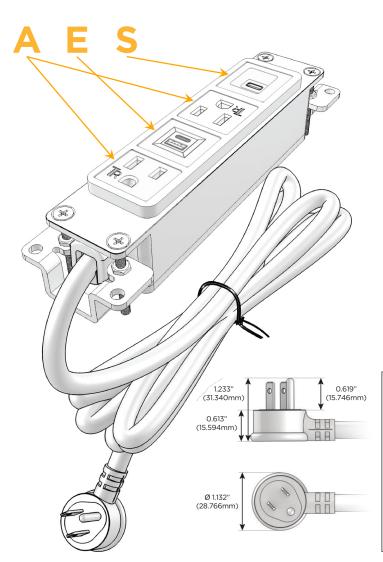

#### **Module/Port Options:**

- A Tamper Resistant AC Receptacle
- E USB-A & USB-C (20W)
- M Double USB-A (Fast Charging Ports 18W)
- H HDMI
- 6 CAT 6
- 12 RJ 12
- X Switched AC
- Y 3-Way Switch (Low Voltage)
- V USB-C (45W High Speed Charging Port)
- S USB-C (25W High Speed Charging Port)
- R Switched AC (Rocker Switch)
- Dimmer Switch

#### Plug:

Supplied with Low Profile Flat 45° Angle 120 VAC Plug

Optional Standard Straight 120 VAC Plug

Optional Straight 120 VAC Pass-through Plug

- CLEAN, COMPACT DESIGN
- STREAMLINED
- LOW PROFILE
- SIDE-EXITING CORDS
- PLUG & PLAY
- 6' AC CORD & PLUG (FLAT PLUG STANDARD)
- CUSTOMIZABLE CONFIGURATIONS AND FINISHES
- UL LISTED FOR MOUNTING IN FURNITURE
- 15A

## Modules/Ports:

- A Tamper Resistant AC Receptacle
- E USB-A & USB-C (20W)
- S USB-C (25W High Speed Charging Port)