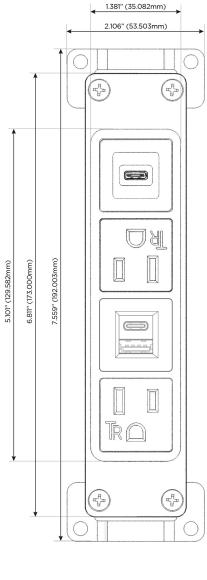

#### **Module/Port Options:**

- A Tamper Resistant AC Receptacle
- E USB-A & USB-C (20W)
- M Double USB-A (Fast Charging Ports 18W)
- H HDMI
- 6 CAT 6
- 12 RJ 12
- X Switched AC
- Y 3-Way Switch (Low Voltage)
- V USB-C (45W High Speed Charging Port)
- S USB-C (25W High Speed Charging Port)
- R Switched AC (Rocker Switch)
- Dimmer Switch

## Modules/Ports:

- A Tamper Resistant AC Receptacle
- E USB-A & USB-C (20W)
- S USB-C (25W High Speed Charging Port)