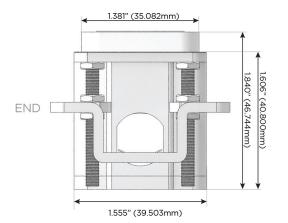

Charging Port)
- S USB-C (25W High Speed Charging Port)
- R Switched AC (Rocker Switch)
- D Dimmer Switch

#### Plug:

Supplied with Low Profile Flat 45° Angle 120 VAC Plug

Optional Standard Straight 120 VAC Plug

Optional Straight 120 VAC Pass-through Plug

- CLEAN, COMPACT DESIGN
- STREAMLINED
- LOW PROFILE
- SIDE-EXITING CORDS
- PLUG & PLAY
- 6' AC CORD & PLUG (FLAT PLUG STANDARD)
- CUSTOMIZABLE CONFIGURATIONS AND FINISHES
- UL LISTED FOR MOUNTING IN FURNITURE
- 15A





#### AC POWER & DATA CONNECTIVITY SOLUTION

M-POWER-4TRZ-AEAR-RZAB

Specs:

# Distributed by



Mormax Company, Inc.
8 Westchester Plaza

Elmsford, NY 10523

©

914-699-0101

sales@mormax.com
mormax.com

TOP

Modules/Ports:

A Tamper Resistant AC Receptacle

E USB-A & USB-C (20W)

R Switched AC (Rocker Switch)