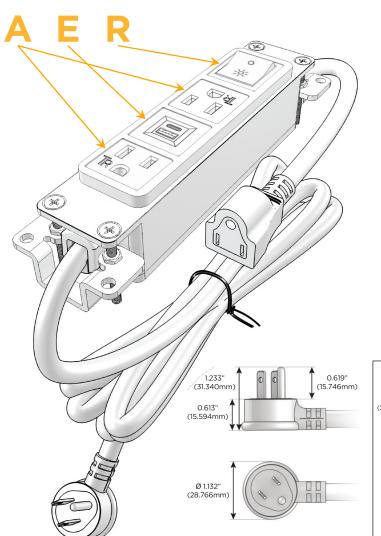

#### **Module/Port Options:**

- A Tamper Resistant AC Receptacle
- E USB-A & USB-C (20W)
- M Double USB-A (Fast Charging Ports 18W)
- H HDMI
- 6 CAT 6
- 12 RJ 12
- X Switched AC
- Y 3-Way Switch (Low Voltage)
- V USB-C (45W High Speed Charging Port)
- S USB-C (25W High Speed Charging Port)
- R Switched AC (Rocker Switch)
- D Dimmer Switch

#### Plug:

Supplied with Low Profile Flat 45° Angle 120 VAC Plug

Optional Standard Straight 120 VAC Plug

Optional Straight 120 VAC Pass-through Plug

- CLEAN, COMPACT DESIGN
- STREAMLINED
- LOW PROFILE
- SIDE-EXITING CORDS
- PLUG & PLAY
- 6' AC CORD & PLUG (FLAT PLUG STANDARD)
- CUSTOMIZABLE CONFIGURATIONS AND FINISHES
- UL LISTED FOR MOUNTING IN FURNITURE
- 15A

A Tamper Resistant AC Receptacle

E USB-A & USB-C (20W)

R Switched AC (Rocker Switch)