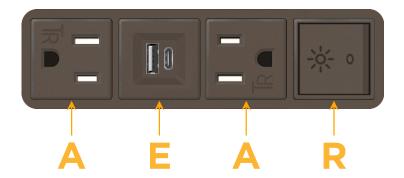

#### **Module/Port Options:**

- A Tamper Resistant AC Receptacle
- E USB-A & USB-C (20W)
- M Double USB-A (Fast Charging Ports 18W)
- H HDMI
- 6 CAT 6
- 12 RJ 12
- X Switched AC
- Y 3-Way Switch (Low Voltage)
- V USB-C (45W High Speed Charging Port)
- S USB-C (25W High Speed Charging Port)
- R Switched AC (Rocker Switch)
- D Dimmer Switch

A Tamper Resistant AC Receptacle

E USB-A & USB-C (20W)

R Switched AC (Rocker Switch)