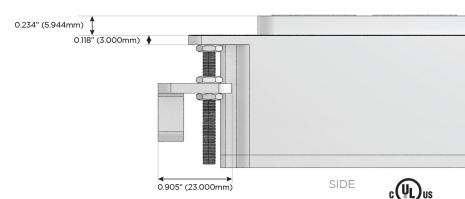

harging Port)
- S USB-C (25W High Speed Charging Port)
- R Switched AC (Rocker Switch)
- D Dimmer Switch

#### Plug:

Supplied with Low Profile Flat 45° Angle 120 VAC Plug

Optional Standard Straight 120 VAC Plug

Optional Straight 120 VAC Pass-through Plug

- CLEAN, COMPACT DESIGN
- STREAMLINED
- LOW PROFILE
- SIDE-EXITING CORDS
- PLUG & PLAY
- 6' AC CORD & PLUG (FLAT PLUG STANDARD)
- CUSTOMIZABLE CONFIGURATIONS AND FINISHES
- UL LISTED FOR MOUNTING IN FURNITURE
- 15A





#### AC POWER & DATA CONNECTIVITY SOLUTION

M-POWER-4TRZ-AEAR-RZAB

Specs:

# Distributed by



Mormax Company, Inc.
8 Westchester Plaza

Elmsford, NY 10523

©

914-699-0101

sales@mormax.com
mormax.com

TOP

Modules/Ports:

A Tamper Resistant AC Receptacle

E USB-A & USB-C (20W)

R Switched AC (Rocker Switch)