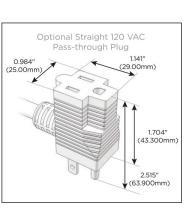

#### Plug:

Supplied with Low Profile Flat 45° Angle 120 VAC Plug

Optional Standard Straight 120 VAC Plug

Optional Straight 120 VAC Pass-through Plug

- CLEAN, COMPACT DESIGN
- STREAMLINED
- LOW PROFILE
- SIDE-EXITING CORDS
- PLUG & PLAY
- 6' AC CORD & PLUG (FLAT PLUG STANDARD)
- CUSTOMIZABLE CONFIGURATIONS AND FINISHES
- UL LISTED FOR MOUNTING IN FURNITURE
- 15A