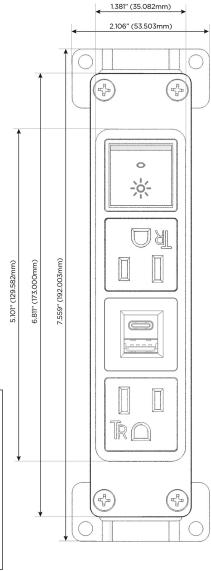

#### **Module/Port Options:**

- A Tamper Resistant AC Receptacle
- E USB-A & USB-C (20W)
- M Double USB-A (Fast Charging Ports 18W)
- H HDMI
- 6 CAT 6
- 12 RJ 12
- X Switched AC
- Y 3-Way Switch (Low Voltage)
- V USB-C (45W High Speed Charging Port)
- S USB-C (25W High Speed Charging Port)
- R Switched AC (Rocker Switch)
- D Dimmer Switch

A Tamper Resistant AC Receptacle

E USB-A & USB-C (20W)

R Switched AC (Rocker Switch)