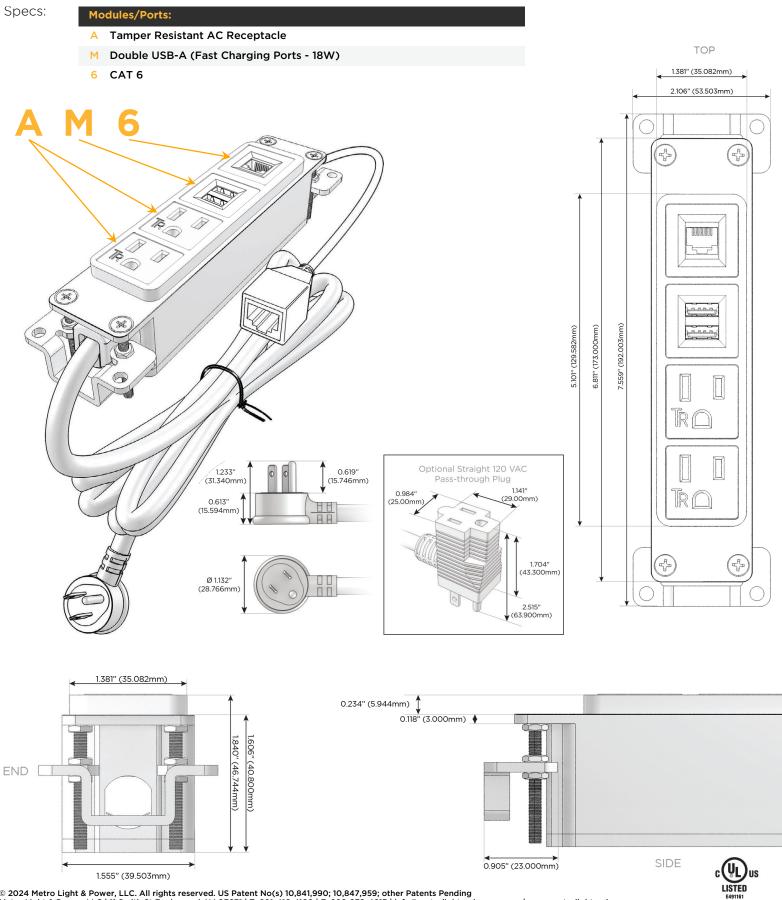

#### Module/Port Options:

- A Tamper Resistant AC Receptacle
- E USB-A & USB-C (20W)
- M Double USB-A (Fast Charging Ports 18W)
- H HDMI
- 6 CAT 6
- 12 RJ 12
- X Switched AC
- Y 3-Way Switch (Low Voltage)
- V USB-C (45W High Speed Charging Port)
- S USB-C (25W High Speed Charging Port)
- R Switched AC (Rocker Switch)
- D Dimmer Switch

#### Plug:

Supplied with Low Profile Flat 45° Angle 120 VAC Plug

Optional Standard Straight 120 VAC Plug

Optional Straight 120 VAC Pass-through Plug

- CLEAN, COMPACT DESIGN
- STREAMLINED
- LOW PROFILE
- SIDE-EXITING CORDS
- PLUG & PLAY
- 6' AC CORD & PLUG (FLAT PLUG STANDARD)
- CUSTOMIZABLE CONFIGURATIONS AND FINISHES
- UL LISTED FOR MOUNTING IN FURNITURE
- 15A