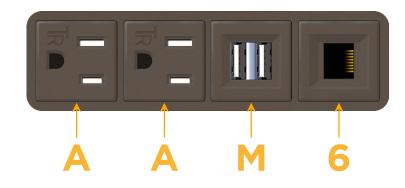

#### Module/Port Options:

- A Tamper Resistant AC Receptacle
- E USB-A & USB-C (20W)
- M Double USB-A (Fast Charging Ports 18W)
- H HDMI
- 6 CAT 6
- 12 RJ 12
- X Switched AC
- Y 3-Way Switch (Low Voltage)
- V USB-C (45W High Speed Charging Port)
- S USB-C (25W High Speed Charging Port)
- R Switched AC (Rocker Switch)
- D Dimmer Switch