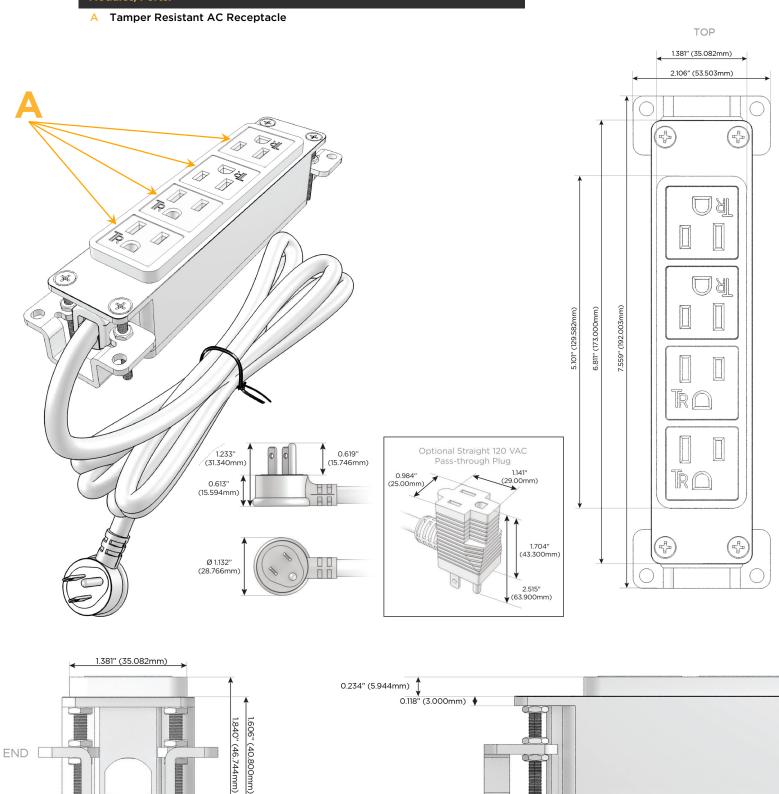

### Module/Port Options:

- A Tamper Resistant AC Receptacle
- E USB-A & USB-C (20W)
- M Double USB-A (Fast Charging Ports 18W)
- H HDMI
- 6 CAT 6
- 12 RJ 12
- X Switched AC
- Y 3-Way Switch (Low Voltage)
- V USB-C (45W High Speed Charging Port)
- S USB-C (25W High Speed Charging Port)
- R Switched AC (Rocker Switch)
- D Dimmer Switch

### Plug:

Supplied with Low Profile Flat 45° Angle 120 VAC Plug

Optional Standard Straight 120 VAC Plug

Optional Straight 120 VAC Pass-through Plug

- CLEAN, COMPACT DESIGN
- STREAMLINED
- LOW PROFILE
- SIDE-EXITING CORDS
- PLUG & PLAY
- 6' AC CORD & PLUG (FLAT PLUG STANDARD)
- CUSTOMIZABLE CONFIGURATIONS AND FINISHES
- UL LISTED FOR MOUNTING IN FURNITURE
- 15A

## Modules/Ports:

1.555" (39.503mm)

Mormax Company, Inc. 8 Westchester Plaza Elmsford, NY 10523

SIDE

٧L

LISTED E491161

WER DISTR

0.905" (23.000mm)