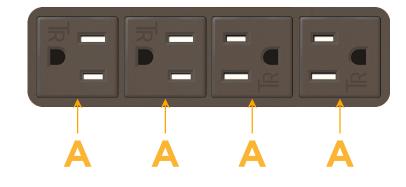

### Module/Port Options:

- A Tamper Resistant AC Receptacle
- E USB-A & USB-C (20W)
- M Double USB-A (Fast Charging Ports 18W)
- H HDMI
- 6 CAT 6
- 12 RJ 12
- X Switched AC
- Y 3-Way Switch (Low Voltage)
- V USB-C (45W High Speed Charging Port)
- S USB-C (25W High Speed Charging Port)
- R Switched AC (Rocker Switch)
- D Dimmer Switch