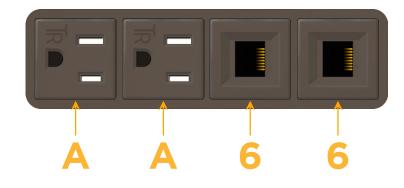

#### Module/Port Options:

- A Tamper Resistant AC Receptacle
- E USB-A & USB-C (20W)
- M Double USB-A (Fast Charging Ports 18W)
- H HDMI
- 6 CAT 6
- 12 RJ 12
- X Switched AC
- Y 3-Way Switch (Low Voltage)
- V USB-C (45W High Speed Charging Port)
- S USB-C (25W High Speed Charging Port)
- R Switched AC (Rocker Switch)
- D Dimmer Switch