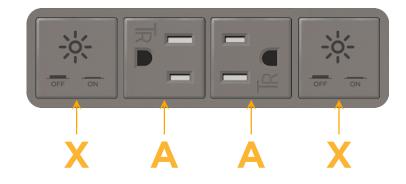

### Module/Port Options:

- A Tamper Resistant AC Receptacle
- E USB-A & USB-C (20W)
- M Double USB-A (Fast Charging Ports 18W)
- H HDMI
- 6 CAT 6
- 12 RJ 12
- X Switched AC
- Y 3-Way Switch (Low Voltage)
- V USB-C (45W High Speed Charging Port)
- S USB-C (25W High Speed Charging Port)
- R Switched AC (Rocker Switch)
- D Dimmer Switch