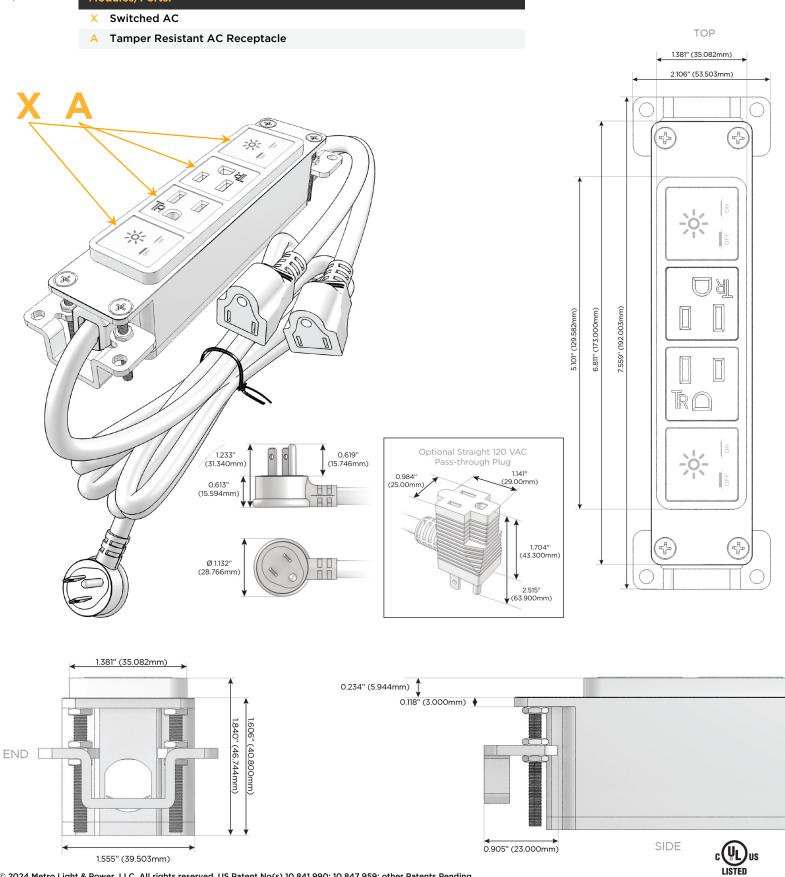

### Module/Port Options:

- A Tamper Resistant AC Receptacle
- E USB-A & USB-C (20W)
- M Double USB-A (Fast Charging Ports 18W)
- H HDMI
- 6 CAT 6
- 12 RJ 12
- X Switched AC
- Y 3-Way Switch (Low Voltage)
- V USB-C (45W High Speed Charging Port)
- S USB-C (25W High Speed Charging Port)
- R Switched AC (Rocker Switch)
- D Dimmer Switch

#### Plug:

Supplied with Low Profile Flat 45° Angle 120 VAC Plug

Optional Standard Straight 120 VAC Plug

Optional Straight 120 VAC Pass-through Plug

- CLEAN, COMPACT DESIGN
- STREAMLINED
- LOW PROFILE
- SIDE-EXITING CORDS
- PLUG & PLAY
- 6' AC CORD & PLUG (FLAT PLUG STANDARD)
- CUSTOMIZABLE CONFIGURATIONS AND FINISHES
- UL LISTED FOR MOUNTING IN FURNITURE
- 15A

### AC POWER & DATA CONNECTIVITY SOLUTION

M-POWER-4TM2-XAAX-M2AB

Specs:

Modules/Ports:

Distributed by

Mormax Company, Inc. 8 Westchester Plaza Elmsford, NY 10523

E491161

© 2024 Metro Light & Power, LLC. All rights reserved. US Patent No(s) 10,841,990; 10,847,959; other Patents Pending Metro Light & Power, LLC | 11 Smith St Englewood, NJ 07631 | T: 201-416-4160 | F: 208-979-4613 | info@metrolightandpower.com | www.metrolightandpower.com