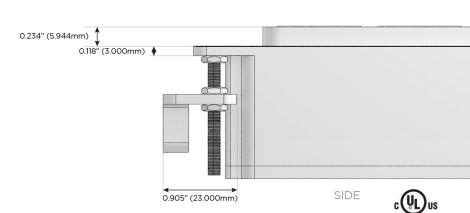

rging Port)
- R Switched AC (Rocker Switch)
- D Dimmer Switch

#### Plug:

Supplied with Low Profile Flat 45° Angle 120 VAC Plug

Optional Standard Straight 120 VAC Plug

Optional Straight 120 VAC Pass-through Plug

- CLEAN, COMPACT DESIGN
- STREAMLINED
- LOW PROFILE
- SIDE-EXITING CORDS
- PLUG & PLAY
- 6' AC CORD & PLUG (FLAT PLUG STANDARD)
- CUSTOMIZABLE CONFIGURATIONS AND FINISHES
- UL LISTED FOR MOUNTING IN FURNITURE
- 15A





#### AC POWER & DATA CONNECTIVITY SOLUTION

M-POWER-4TM2-RAMR-M2AB

Specs:

# Distributed by



Mormax Company, Inc.
8 Westchester Plaza

Elmsford, NY 10523

<u>@</u>

914-699-0101

sales@mormax.com
mormax.com

TOP

1.381" (35.082mm)

Modules/Ports:

R Switched AC (Rocker Switch)

A Tamper Resistant AC Receptacle

M Double USB-A (Fast Charging Ports - 18W)