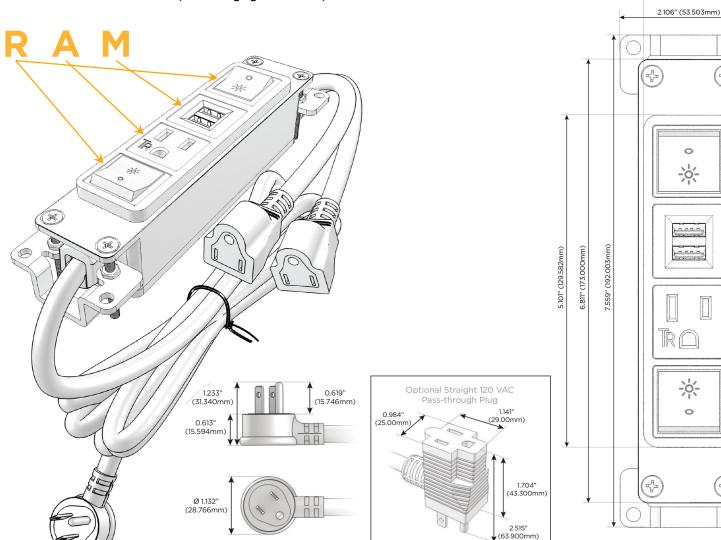

### **Module/Port Options:**

- A Tamper Resistant AC Receptacle
- E USB-A & USB-C (20W)
- M Double USB-A (Fast Charging Ports 18W)
- H HDMI
- 6 CAT 6
- 12 RJ 12
- X Switched AC
- Y 3-Way Switch (Low Voltage)
- V USB-C (45W High Speed Charging Port)
- S USB-C (25W High Speed Charging Port)
- R Switched AC (Rocker Switch)
- D Dimmer Switch

#### Plug:

Supplied with Low Profile Flat 45° Angle 120 VAC Plug

Optional Standard Straight 120 VAC Plug

Optional Straight 120 VAC Pass-through Plug

- CLEAN, COMPACT DESIGN
- STREAMLINED
- LOW PROFILE
- SIDE-EXITING CORDS
- PLUG & PLAY
- 6' AC CORD & PLUG (FLAT PLUG STANDARD)
- CUSTOMIZABLE CONFIGURATIONS AND FINISHES
- UL LISTED FOR MOUNTING IN FURNITURE
- 15A

Modules/Ports:

R Switched AC (Rocker Switch)

A Tamper Resistant AC Receptacle

M Double USB-A (Fast Charging Ports - 18W)