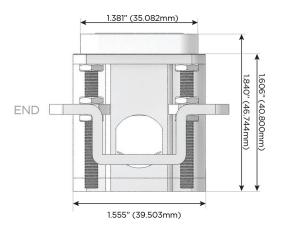

# Distributed by

Mormax Company, Inc.
8 Westchester Plaza

Elmsford, NY 10523

<u>@</u>

914-699-0101

sales@mormax.com
mormax.com

TOP

1.381" (35.082mm)