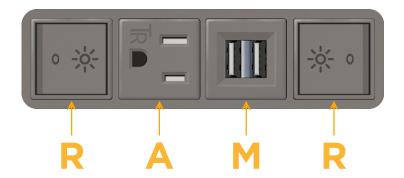

### **Module/Port Options:**

- A Tamper Resistant AC Receptacle
- E USB-A & USB-C (20W)
- M Double USB-A (Fast Charging Ports 18W)
- H HDMI
- 6 CAT 6
- 12 RJ 12
- X Switched AC
- Y 3-Way Switch (Low Voltage)
- V USB-C (45W High Speed Charging Port)
- S USB-C (25W High Speed Charging Port)
- R Switched AC (Rocker Switch)
- D Dimmer Switch

Modules/Ports:

R Switched AC (Rocker Switch)

A Tamper Resistant AC Receptacle

M Double USB-A (Fast Charging Ports - 18W)