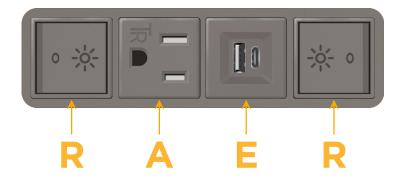

#### **Module/Port Options:**

- A Tamper Resistant AC Receptacle
- E USB-A & USB-C (20W)
- M Double USB-A (Fast Charging Ports 18W)
- H HDMI
- 6 CAT 6
- 12 RJ 12
- X Switched AC
- Y 3-Way Switch (Low Voltage)
- V USB-C (45W High Speed Charging Port)
- S USB-C (25W High Speed Charging Port)
- R Switched AC (Rocker Switch)
- Dimmer Switch

## Specs: Modules/Ports:

R Switched AC (Rocker Switch)

A Tamper Resistant AC Receptacle

E USB-A & USB-C (20W)