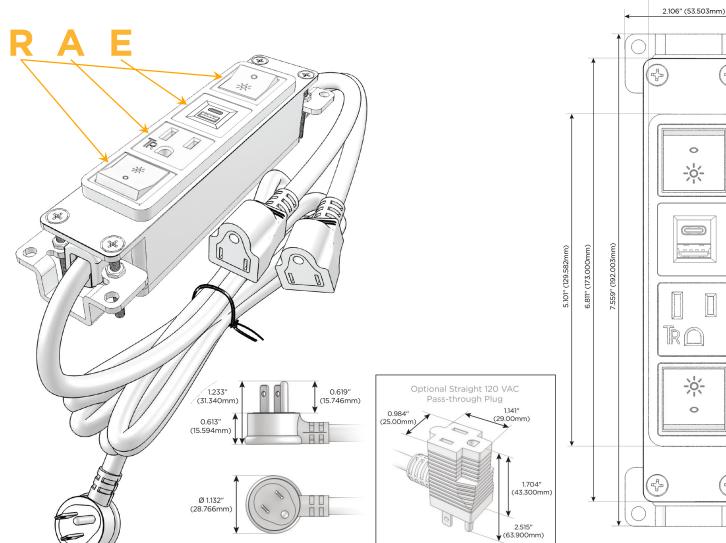

#### **Module/Port Options:**

- A Tamper Resistant AC Receptacle
- E USB-A & USB-C (20W)
- M Double USB-A (Fast Charging Ports 18W)
- H HDMI
- 6 CAT 6
- 12 RJ 12
- X Switched AC
- Y 3-Way Switch (Low Voltage)
- V USB-C (45W High Speed Charging Port)
- S USB-C (25W High Speed Charging Port)
- R Switched AC (Rocker Switch)
- Dimmer Switch

#### Plug:

Supplied with Low Profile Flat 45° Angle 120 VAC Plug

Optional Standard Straight 120 VAC Plug

Optional Straight 120 VAC Pass-through Plug

- · CLEAN, COMPACT DESIGN
- STREAMLINED
- LOW PROFILE
- SIDE-EXITING CORDS
- PLUG & PLAY
- 6' AC CORD & PLUG (FLAT PLUG STANDARD)
- CUSTOMIZABLE CONFIGURATIONS AND FINISHES
- UL LISTED FOR MOUNTING IN FURNITURE
- 15A

## Specs: Modules/Ports:

R Switched AC (Rocker Switch)

A Tamper Resistant AC Receptacle

E USB-A & USB-C (20W)