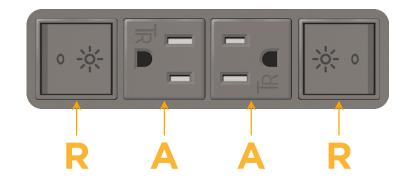

### Module/Port Options:

- A Tamper Resistant AC Receptacle
- E USB-A & USB-C (20W)
- M Double USB-A (Fast Charging Ports 18W)
- H HDMI
- 6 CAT 6
- 12 RJ 12
- X Switched AC
- Y 3-Way Switch (Low Voltage)
- V USB-C (45W High Speed Charging Port)
- S USB-C (25W High Speed Charging Port)
- R Switched AC (Rocker Switch)
- D Dimmer Switch