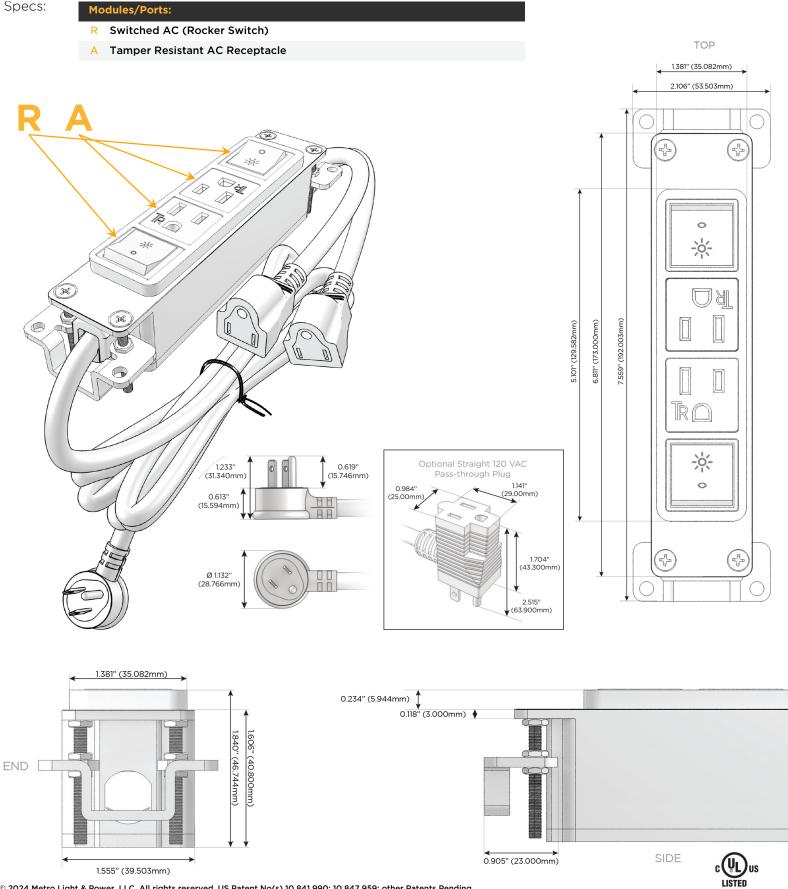

### Module/Port Options:

- A Tamper Resistant AC Receptacle
- E USB-A & USB-C (20W)
- M Double USB-A (Fast Charging Ports 18W)
- H HDMI
- 6 CAT 6
- 12 RJ 12
- X Switched AC
- Y 3-Way Switch (Low Voltage)
- V USB-C (45W High Speed Charging Port)
- S USB-C (25W High Speed Charging Port)
- R Switched AC (Rocker Switch)
- D Dimmer Switch

#### Plug:

Supplied with Low Profile Flat 45° Angle 120 VAC Plug

**Optional Standard Straight 120 VAC Plug** 

Optional Straight 120 VAC Pass-through Plug

- CLEAN, COMPACT DESIGN
- STREAMLINED
- LOW PROFILE
- SIDE-EXITING CORDS
- PLUG & PLAY
- 6' AC CORD & PLUG (FLAT PLUG STANDARD)
- CUSTOMIZABLE CONFIGURATIONS AND FINISHES
- UL LISTED FOR MOUNTING IN FURNITURE
- 15A