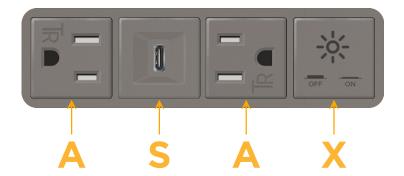

### **Module/Port Options:**

- A Tamper Resistant AC Receptacle
- E USB-A & USB-C (20W)
- M Double USB-A (Fast Charging Ports 18W)
- H HDMI
- 6 CAT 6
- 12 RJ 12
- X Switched AC
- Y 3-Way Switch (Low Voltage)
- V USB-C (45W High Speed Charging Port)
- S USB-C (25W High Speed Charging Port)
- R Switched AC (Rocker Switch)
- D Dimmer Switch

sales@mormax.com

Modules/Ports:

A Tamper Resistant AC Receptacle

S USB-C (25W High Speed Charging Port)

X Switched AC