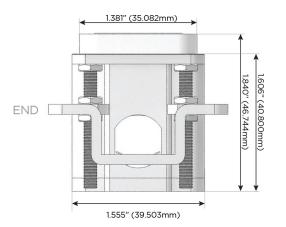

# Distributed by

Mormax Company, Inc.
8 Westchester Plaza

Elmsford, NY 10523

914-699-0101

mormax.com

TOP

1.381" (35.082mm)

2.106" (53.503mm)