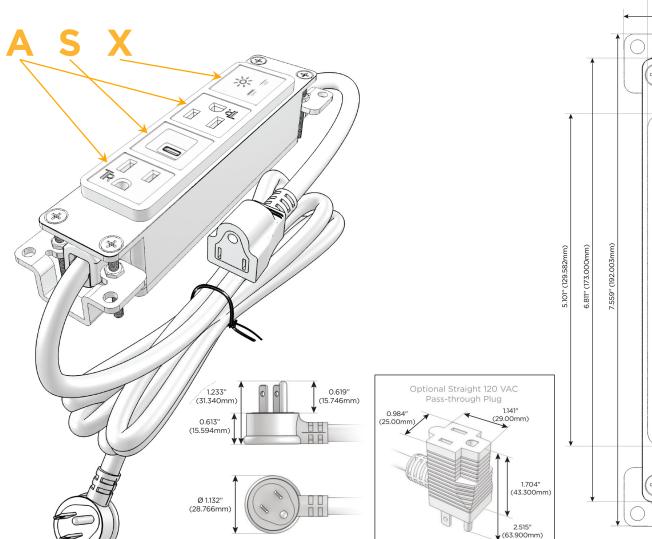

#### Plug:

Supplied with Low Profile Flat 45° Angle 120 VAC Plug

Optional Standard Straight 120 VAC Plug

Optional Straight 120 VAC Pass-through Plug

- · CLEAN, COMPACT DESIGN
- STREAMLINED
- LOW PROFILE
- SIDE-EXITING CORDS
- PLUG & PLAY
- 6' AC CORD & PLUG (FLAT PLUG STANDARD)
- CUSTOMIZABLE CONFIGURATIONS AND FINISHES
- UL LISTED FOR MOUNTING IN FURNITURE
- 15A

sales@mormax.com

Modules/Ports:

A Tamper Resistant AC Receptacle

S USB-C (25W High Speed Charging Port)

X Switched AC