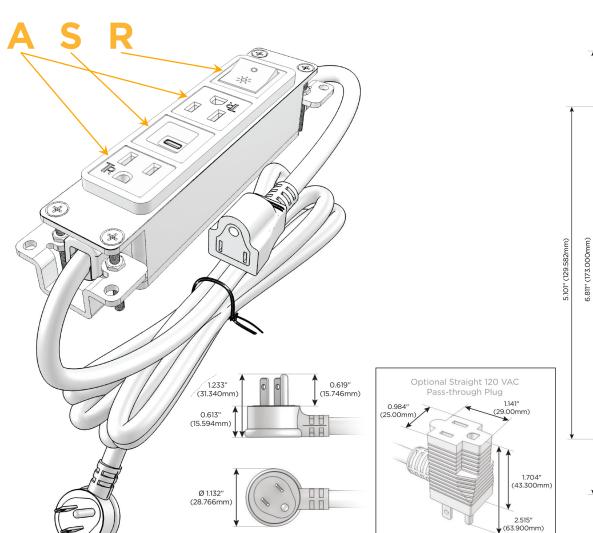

#### Plug:

Supplied with Low Profile Flat 45° Angle 120 VAC Plug

Optional Standard Straight 120 VAC Plug

Optional Straight 120 VAC Pass-through Plug

- CLEAN, COMPACT DESIGN
- STREAMLINED
- LOW PROFILE
- SIDE-EXITING CORDS
- PLUG & PLAY
- 6' AC CORD & PLUG (FLAT PLUG STANDARD)
- CUSTOMIZABLE CONFIGURATIONS AND FINISHES
- UL LISTED FOR MOUNTING IN FURNITURE
- 15A

# Modules/Ports:

A Tamper Resistant AC Receptacle

S USB-C (25W High Speed Charging Port)

R Switched AC (Rocker Switch)