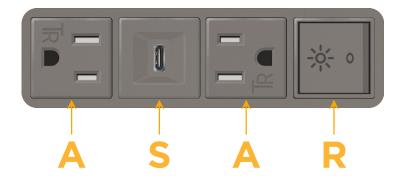

# Modules/Ports:

A Tamper Resistant AC Receptacle

S USB-C (25W High Speed Charging Port)

R Switched AC (Rocker Switch)