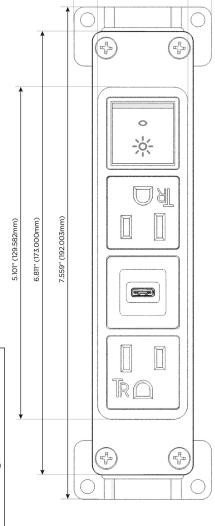

# Modules/Ports:

A Tamper Resistant AC Receptacle

S USB-C (25W High Speed Charging Port)

R Switched AC (Rocker Switch)