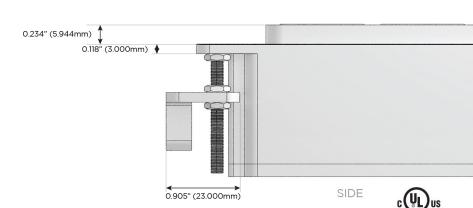

ched AC (Rocker Switch)
- D Dimmer Switch

#### Plug:

Supplied with Low Profile Flat 45° Angle 120 VAC Plug

Optional Standard Straight 120 VAC Plug

Optional Straight 120 VAC Pass-through Plug

- CLEAN, COMPACT DESIGN
- STREAMLINED
- LOW PROFILE
- SIDE-EXITING CORDS
- PLUG & PLAY
- 6' AC CORD & PLUG (FLAT PLUG STANDARD)
- CUSTOMIZABLE CONFIGURATIONS AND FINISHES
- UL LISTED FOR MOUNTING IN FURNITURE
- 15A





#### AC POWER & DATA CONNECTIVITY SOLUTION

M-POWER-4TM2-ASAR-M2AB

Specs:

# Distributed by



Mormax Company, Inc.

8 Westchester Plaza

Elmsford, NY 10523

<u>&</u>

914-699-0101

sales@mormax.com
mormax.com

TOP

1.381" (35.082mm)

2.106" (53.503mm)

# Modules/Ports:

A Tamper Resistant AC Receptacle

S USB-C (25W High Speed Charging Port)

R Switched AC (Rocker Switch)