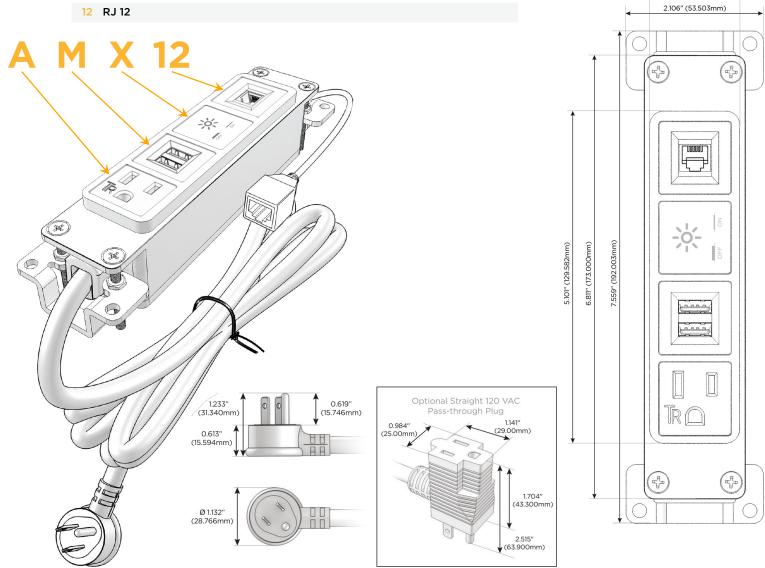

#### **Module/Port Options:**

- A Tamper Resistant AC Receptacle
- E USB-A & USB-C (20W)
- M Double USB-A (Fast Charging Ports 18W)
- H HDMI
- 6 CAT 6
- 12 RJ 12
- X Switched AC
- Y 3-Way Switch (Low Voltage)
- V USB-C (45W High Speed Charging Port)
- S USB-C (25W High Speed Charging Port)
- R Switched AC (Rocker Switch)
- D Dimmer Switch

#### Plug:

Supplied with Low Profile Flat 45° Angle 120 VAC Plug

Optional Standard Straight 120 VAC Plug

Optional Straight 120 VAC Pass-through Plug

- CLEAN, COMPACT DESIGN
- STREAMLINED
- LOW PROFILE
- SIDE-EXITING CORDS
- PLUG & PLAY
- 6' AC CORD & PLUG (FLAT PLUG STANDARD)
- CUSTOMIZABLE CONFIGURATIONS AND FINISHES
- UL LISTED FOR MOUNTING IN FURNITURE
- 15A

#### Specs: **Modules/Ports:**

- **Tamper Resistant AC Receptacle**
- Double USB-A (Fast Charging Ports 18W)
- Switched AC
- **RJ 12**