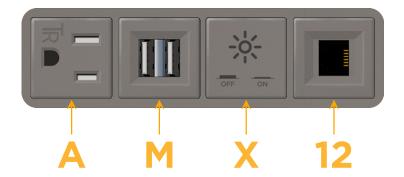

#### **Module/Port Options:**

- A Tamper Resistant AC Receptacle
- E USB-A & USB-C (20W)
- M Double USB-A (Fast Charging Ports 18W)
- H HDMI
- 6 CAT 6
- 12 RJ 12
- X Switched AC
- Y 3-Way Switch (Low Voltage)
- V USB-C (45W High Speed Charging Port)
- S USB-C (25W High Speed Charging Port)
- R Switched AC (Rocker Switch)
- D Dimmer Switch

#### Specs: **Modules/Ports:**

- **Tamper Resistant AC Receptacle**
- Double USB-A (Fast Charging Ports 18W)
- Switched AC
- **RJ 12**