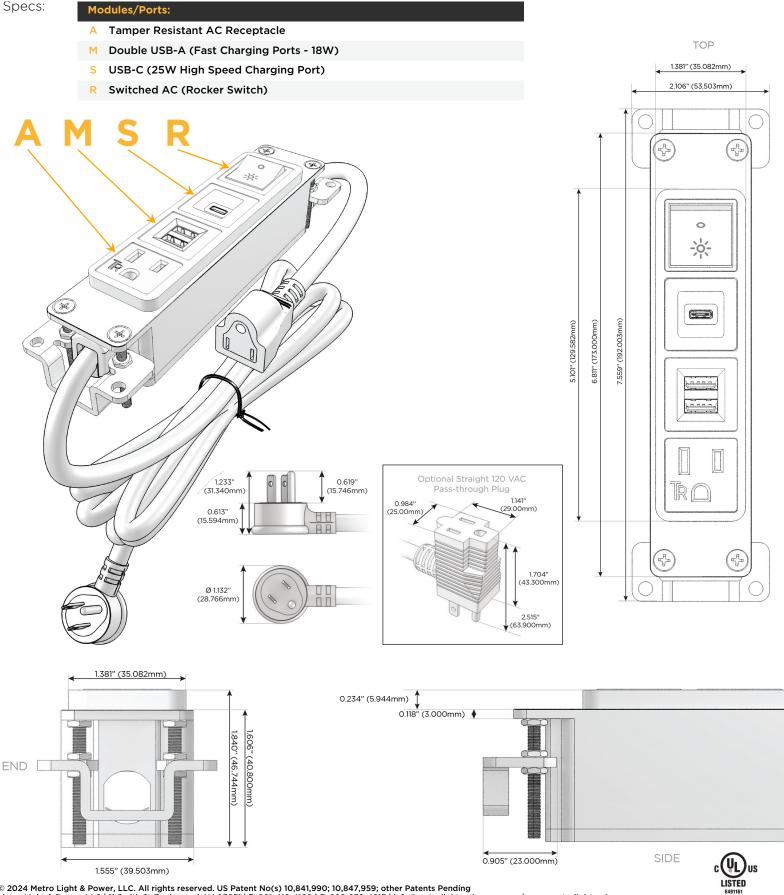

### Module/Port Options:

- A Tamper Resistant AC Receptacle
- E USB-A & USB-C (20W)
- M Double USB-A (Fast Charging Ports 18W)
- H HDMI
- 6 CAT 6
- 12 RJ 12
- X Switched AC
- Y 3-Way Switch (Low Voltage)
- V USB-C (45W High Speed Charging Port)
- S USB-C (25W High Speed Charging Port)
- R Switched AC (Rocker Switch)
- D Dimmer Switch

#### Plug:

Supplied with Low Profile Flat 45° Angle 120 VAC Plug

**Optional Standard Straight 120 VAC Plug** 

Optional Straight 120 VAC Pass-through Plug

- CLEAN, COMPACT DESIGN
- STREAMLINED
- LOW PROFILE
- SIDE-EXITING CORDS
- PLUG & PLAY
- 6' AC CORD & PLUG (FLAT PLUG STANDARD)
- CUSTOMIZABLE CONFIGURATIONS AND FINISHES
- UL LISTED FOR MOUNTING IN FURNITURE
- 15A