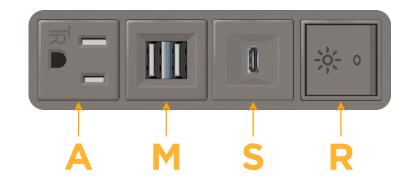

### Module/Port Options:

- A Tamper Resistant AC Receptacle
- E USB-A & USB-C (20W)
- M Double USB-A (Fast Charging Ports 18W)
- H HDMI
- 6 CAT 6
- 12 RJ 12
- X Switched AC
- Y 3-Way Switch (Low Voltage)
- V USB-C (45W High Speed Charging Port)
- S USB-C (25W High Speed Charging Port)
- R Switched AC (Rocker Switch)
- D Dimmer Switch