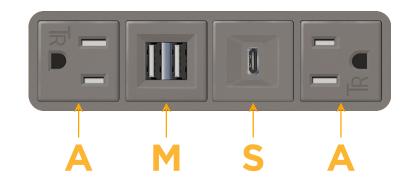

### Module/Port Options:

- A Tamper Resistant AC Receptacle
- E USB-A & USB-C (20W)
- M Double USB-A (Fast Charging Ports 18W)
- H HDMI
- 6 CAT 6
- 12 RJ 12
- X Switched AC
- Y 3-Way Switch (Low Voltage)
- V USB-C (45W High Speed Charging Port)
- S USB-C (25W High Speed Charging Port)
- R Switched AC (Rocker Switch)
- D Dimmer Switch