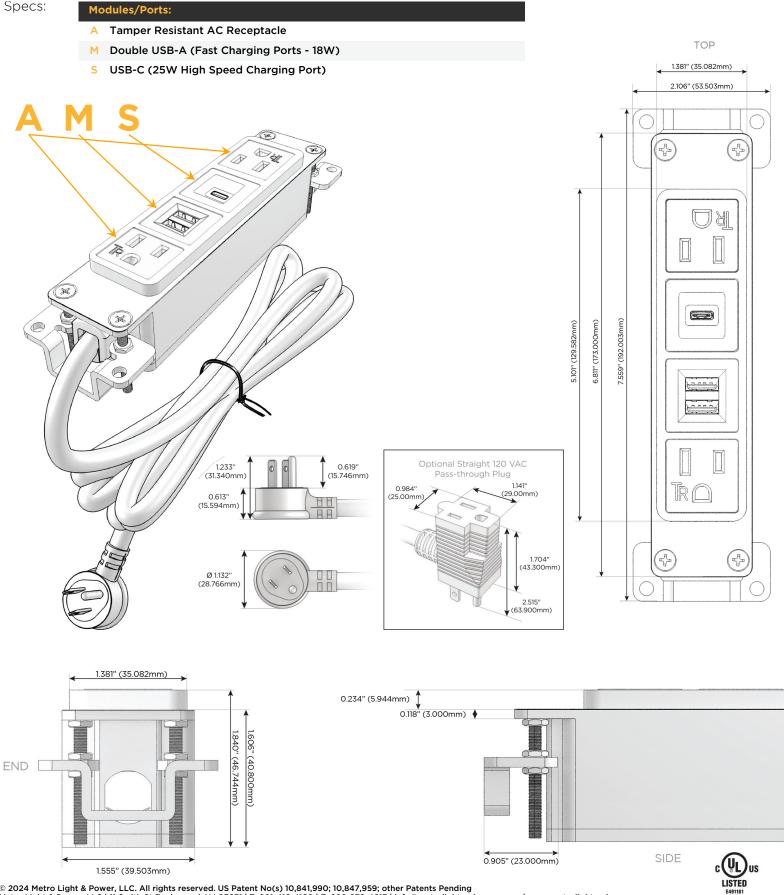

### Module/Port Options:

- A Tamper Resistant AC Receptacle
- E USB-A & USB-C (20W)
- M Double USB-A (Fast Charging Ports 18W)
- H HDMI
- 6 CAT 6
- 12 RJ 12
- X Switched AC
- Y 3-Way Switch (Low Voltage)
- V USB-C (45W High Speed Charging Port)
- S USB-C (25W High Speed Charging Port)
- R Switched AC (Rocker Switch)
- D Dimmer Switch

### Plug:

Supplied with Low Profile Flat 45° Angle 120 VAC Plug

Optional Standard Straight 120 VAC Plug

Optional Straight 120 VAC Pass-through Plug

- CLEAN, COMPACT DESIGN
- STREAMLINED
- LOW PROFILE
- SIDE-EXITING CORDS
- PLUG & PLAY
- 6' AC CORD & PLUG (FLAT PLUG STANDARD)
- CUSTOMIZABLE CONFIGURATIONS AND FINISHES
- UL LISTED FOR MOUNTING IN FURNITURE
- 15A