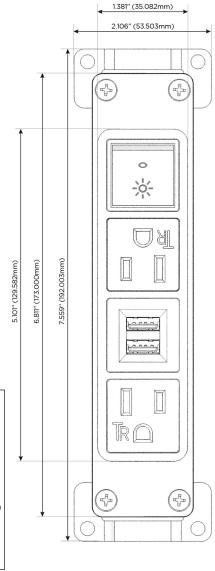

### **Module/Port Options:**

- **Tamper Resistant AC Receptacle**
- USB-A & USB-C (20W)
- Double USB-A (Fast Charging Ports 18W)
- **HDMI**
- CAT 6
- **RJ 12**
- Switched AC
- 3-Way Switch (Low Voltage)
- V USB-C (45W High Speed Charging Port)
- USB-C (25W High Speed Charging Port)
- Switched AC (Rocker Switch)
- D Dimmer Switch