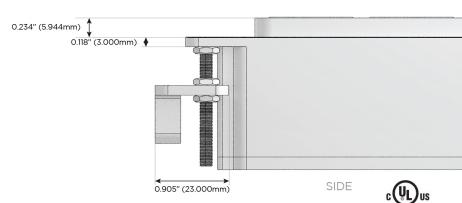

#### AC POWER & DATA CONNECTIVITY SOLUTION

M-POWER-4TM2-AMAR-M2AB

# Distributed by

Mormax Company, Inc.

914-699-0101

TOP

8 Westchester Plaza Elmsford, NY 10523 sales@mormax.com
mormax.com

Specs: Modules/Ports:

A Tamper Resistant AC Receptacle

M Double USB-A (Fast Charging Ports - 18W)