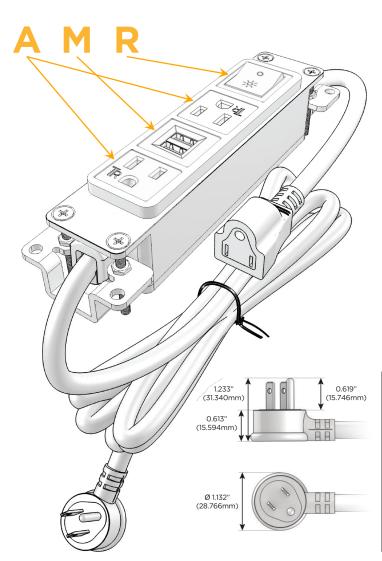

#### AC POWER & DATA CONNECTIVITY SOLUTION

M-POWER-4TM2-AMAR-M2AB

Distributed by

Mormax Company, Inc.

8 Westchester Plaza Elmsford, NY 10523

914-699-0101

sales@mormax.com mormax.com

Metro Light & Power's line of power & data solutions offers sophisticated design elements combined with greater ease of installation. Streamlined and low-profile, enhanced by side-exiting cords, our outlets advance the industry with their cutting edge look and feel. We believe flexibility is key, and we provide a variety of mounting options, including the ability to mount in limited spaces. Our outlets are available in many finishes and configurations, in addition to a custom color and finish capability for our clients.

#### Plug:

Supplied with Low Profile Flat 45° Angle 120 VAC Plug

Optional Standard Straight 120 VAC Plug

Optional Straight 120 VAC Pass-through Plug

- CLEAN, COMPACT DESIGN
- **STREAMLINED**
- **LOW PROFILE**
- SIDE-EXITING CORDS
- **PLUG & PLAY**
- 6' AC CORD & PLUG (FLAT PLUG STANDARD)
- **CUSTOMIZABLE CONFIGURATIONS AND FINISHES**
- **UL LISTED FOR MOUNTING IN FURNITURE**
- 15A

# Distributed by

Mormax Company, Inc.

914-699-0101

TOP

8 Westchester Plaza Elmsford, NY 10523 sales@mormax.com
mormax.com

Specs: Modules/Ports:

A Tamper Resistant AC Receptacle

M Double USB-A (Fast Charging Ports - 18W)

R Switched AC (Rocker Switch)