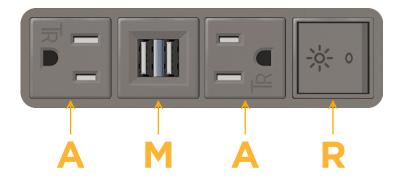

# Distributed by

Mormax Company, Inc.

914-699-0101

TOP

8 Westchester Plaza Elmsford, NY 10523 sales@mormax.com
mormax.com

Specs: Modules/Ports:

A Tamper Resistant AC Receptacle

M Double USB-A (Fast Charging Ports - 18W)

R Switched AC (Rocker Switch)