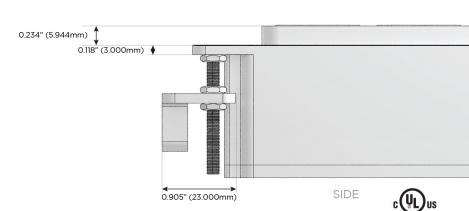

Switch)
- D Dimmer Switch

#### Plug:

Supplied with Low Profile Flat 45° Angle 120 VAC Plug

Optional Standard Straight 120 VAC Plug

Optional Straight 120 VAC Pass-through Plug

- CLEAN, COMPACT DESIGN
- **STREAMLINED**
- **LOW PROFILE**
- SIDE-EXITING CORDS
- **PLUG & PLAY**
- 6' AC CORD & PLUG (FLAT PLUG STANDARD)
- **CUSTOMIZABLE CONFIGURATIONS AND FINISHES**
- **UL LISTED FOR MOUNTING IN FURNITURE**
- 15A





#### AC POWER & DATA CONNECTIVITY SOLUTION

M-POWER-4TM2-AESR-M2AB

Specs:

# Distributed by



Mormax Company, Inc. 8 Westchester Plaza

Elmsford, NY 10523

914-699-0101

sales@mormax.com mormax.com

TOP

1.381" (35.082mm)

# **Modules/Ports:**

- **Tamper Resistant AC Receptacle**
- USB-A & USB-C (20W)
- USB-C (25W High Speed Charging Port)
- Switched AC (Rocker Switch)