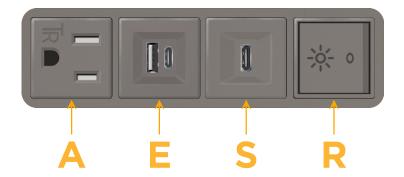

#### **Module/Port Options:**

- **Tamper Resistant AC Receptacle**
- USB-A & USB-C (20W)
- Double USB-A (Fast Charging Ports 18W)
- **HDMI**
- CAT 6
- **RJ 12**
- Switched AC
- 3-Way Switch (Low Voltage)
- V USB-C (45W High Speed Charging Port)
- USB-C (25W High Speed Charging Port)
- Switched AC (Rocker Switch)
- D Dimmer Switch

# **Modules/Ports:**

- **Tamper Resistant AC Receptacle**
- USB-A & USB-C (20W)
- USB-C (25W High Speed Charging Port)
- Switched AC (Rocker Switch)