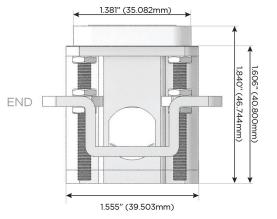

# Distributed by

Mormax Company, Inc. 8 Westchester Plaza

Elmsford, NY 10523

914-699-0101

sales@mormax.com mormax.com

TOP

1.381" (35.082mm)