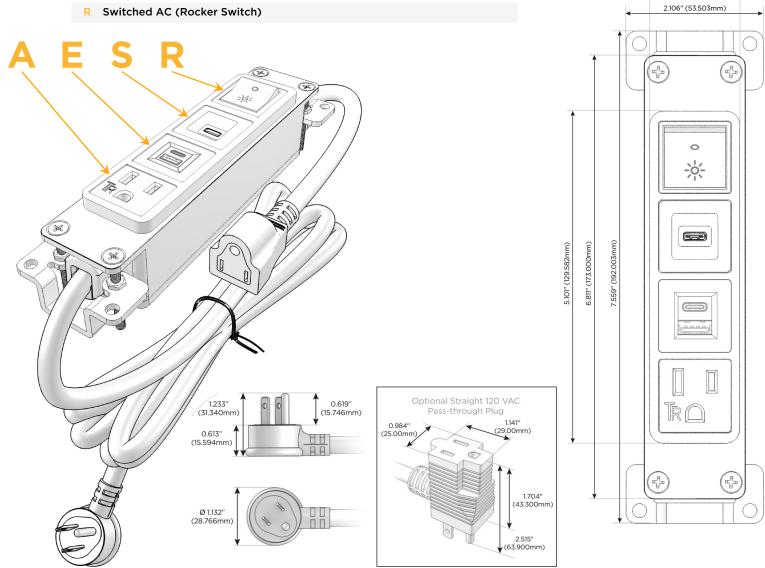

#### **Module/Port Options:**

- **Tamper Resistant AC Receptacle**
- USB-A & USB-C (20W)
- Double USB-A (Fast Charging Ports 18W)
- **HDMI**
- CAT 6
- **RJ 12**
- Switched AC
- 3-Way Switch (Low Voltage)
- V USB-C (45W High Speed Charging Port)
- USB-C (25W High Speed Charging Port)
- Switched AC (Rocker Switch)
- D Dimmer Switch

#### Plug:

Supplied with Low Profile Flat 45° Angle 120 VAC Plug

Optional Standard Straight 120 VAC Plug

Optional Straight 120 VAC Pass-through Plug

- CLEAN, COMPACT DESIGN
- **STREAMLINED**
- **LOW PROFILE**
- SIDE-EXITING CORDS
- **PLUG & PLAY**
- 6' AC CORD & PLUG (FLAT PLUG STANDARD)
- **CUSTOMIZABLE CONFIGURATIONS AND FINISHES**
- **UL LISTED FOR MOUNTING IN FURNITURE**
- 15A

# **Modules/Ports:**

- **Tamper Resistant AC Receptacle**
- USB-A & USB-C (20W)
- USB-C (25W High Speed Charging Port)
- Switched AC (Rocker Switch)