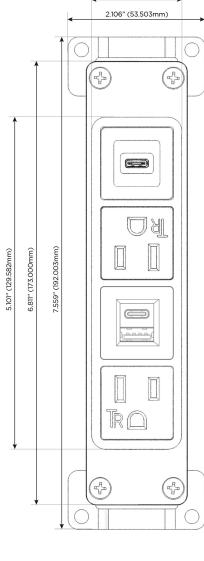

#### **Module/Port Options:**

- **Tamper Resistant AC Receptacle**
- USB-A & USB-C (20W)
- Double USB-A (Fast Charging Ports 18W)
- **HDMI**
- CAT 6
- **RJ 12**
- Switched AC
- 3-Way Switch (Low Voltage)
- V USB-C (45W High Speed Charging Port)
- USB-C (25W High Speed Charging Port)
- Switched AC (Rocker Switch)
- **Dimmer Switch**

## Specs: Modules/Ports:

A Tamper Resistant AC Receptacle

E USB-A & USB-C (20W)

S USB-C (25W High Speed Charging Port)