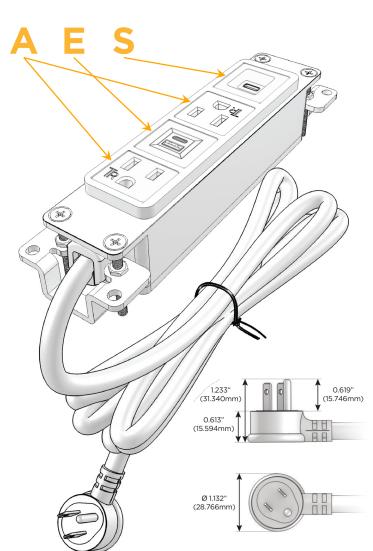

#### Plug:

Supplied with Low Profile Flat 45° Angle 120 VAC Plug

Optional Standard Straight 120 VAC Plug

Optional Straight 120 VAC Pass-through Plug

- CLEAN, COMPACT DESIGN
- **STREAMLINED**
- **LOW PROFILE**
- SIDE-EXITING CORDS
- **PLUG & PLAY**
- 6' AC CORD & PLUG (FLAT PLUG STANDARD)
- **CUSTOMIZABLE CONFIGURATIONS AND FINISHES**
- **UL LISTED FOR MOUNTING IN FURNITURE**
- 15A

## Specs: Modules/Ports:

A Tamper Resistant AC Receptacle

E USB-A & USB-C (20W)

S USB-C (25W High Speed Charging Port)