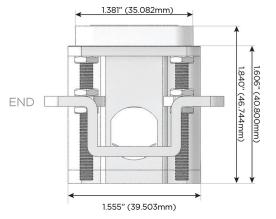

# Distributed by

Mormax Company, Inc.

914-699-0101

8 Westchester Plaza
Elmsford, NY 10523

sales@mormax.com
mormax.com

TOP

1.381" (35.082mm)