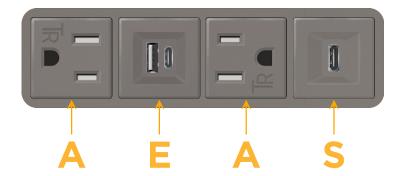

## Specs: Modules/Ports:

A Tamper Resistant AC Receptacle

E USB-A & USB-C (20W)

S USB-C (25W High Speed Charging Port)