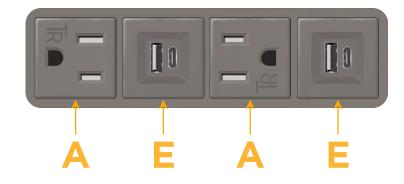

### Module/Port Options:

- A Tamper Resistant AC Receptacle
- E USB-A & USB-C (20W)
- M Double USB-A (Fast Charging Ports 18W)
- H HDMI
- 6 CAT 6
- 12 RJ 12
- X Switched AC
- Y 3-Way Switch (Low Voltage)
- V USB-C (45W High Speed Charging Port)
- S USB-C (25W High Speed Charging Port)
- R Switched AC (Rocker Switch)
- D Dimmer Switch