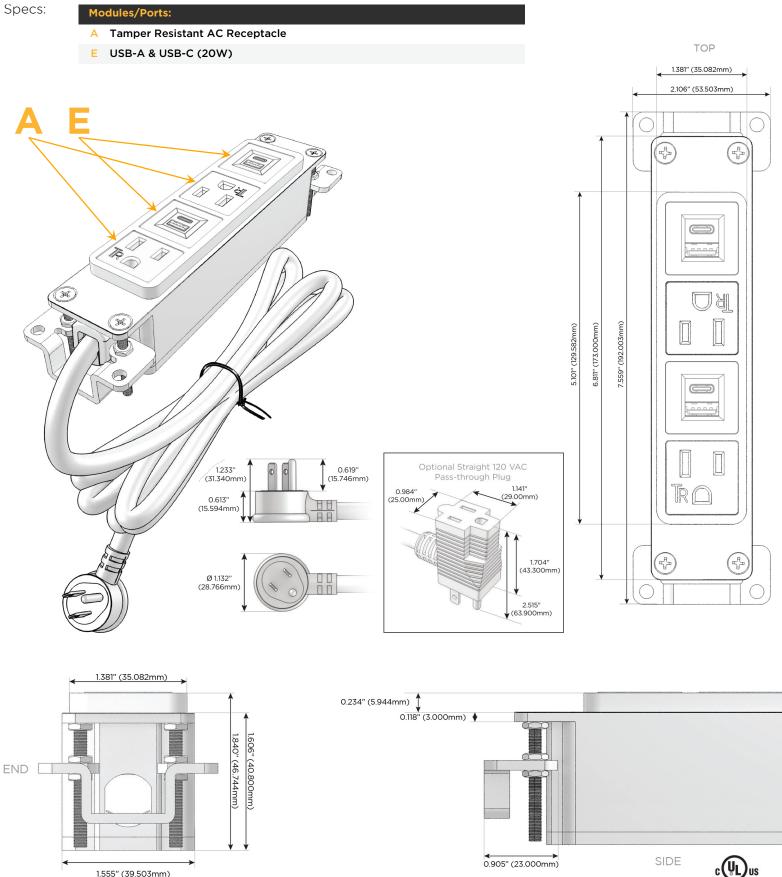

### Module/Port Options:

- A Tamper Resistant AC Receptacle
- E USB-A & USB-C (20W)
- M Double USB-A (Fast Charging Ports 18W)
- H HDMI
- 6 CAT 6
- 12 RJ 12
- X Switched AC
- Y 3-Way Switch (Low Voltage)
- V USB-C (45W High Speed Charging Port)
- S USB-C (25W High Speed Charging Port)
- R Switched AC (Rocker Switch)
- D Dimmer Switch

### Plug:

Supplied with Low Profile Flat 45° Angle 120 VAC Plug

Optional Standard Straight 120 VAC Plug

Optional Straight 120 VAC Pass-through Plug

- CLEAN, COMPACT DESIGN
- STREAMLINED
- LOW PROFILE
- SIDE-EXITING CORDS
- PLUG & PLAY
- 6' AC CORD & PLUG (FLAT PLUG STANDARD)
- CUSTOMIZABLE CONFIGURATIONS AND FINISHES
- UL LISTED FOR MOUNTING IN FURNITURE
- 15A