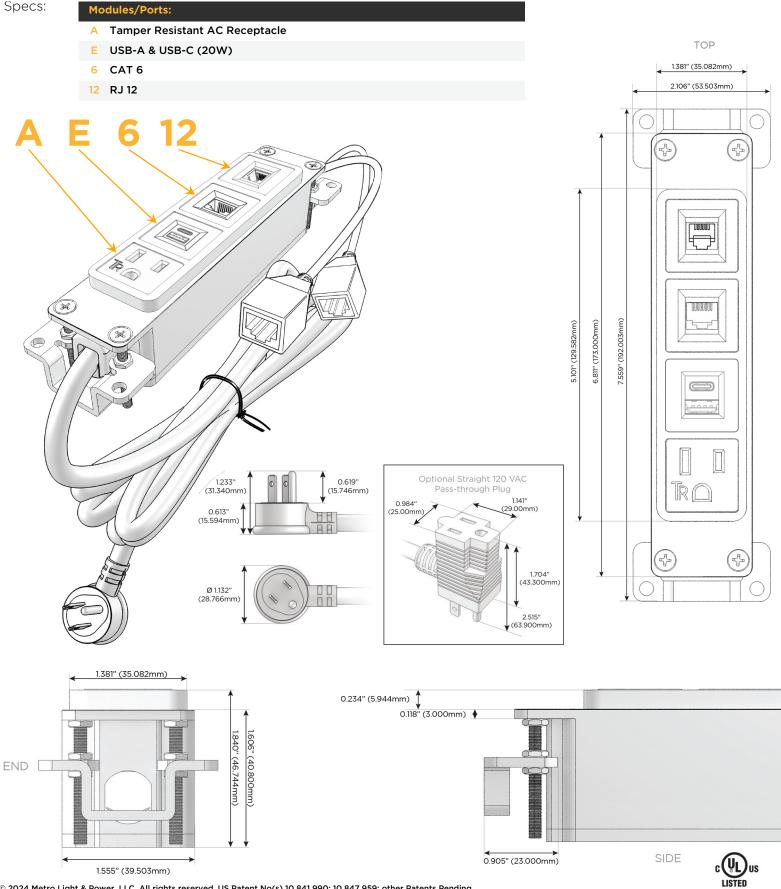

## Module/Port Options:

- A Tamper Resistant AC Receptacle
- E USB-A & USB-C (20W)
- M Double USB-A (Fast Charging Ports 18W)
- H HDMI
- 6 CAT 6
- 12 RJ 12
- X Switched AC
- Y 3-Way Switch (Low Voltage)
- V USB-C (45W High Speed Charging Port)
- S USB-C (25W High Speed Charging Port)
- R Switched AC (Rocker Switch)
- D Dimmer Switch

### Plug:

Supplied with Low Profile Flat 45° Angle 120 VAC Plug

Optional Standard Straight 120 VAC Plug

Optional Straight 120 VAC Pass-through Plug

- CLEAN, COMPACT DESIGN
- STREAMLINED
- LOW PROFILE
- SIDE-EXITING CORDS
- PLUG & PLAY
- 6' AC CORD & PLUG (FLAT PLUG STANDARD)
- CUSTOMIZABLE CONFIGURATIONS AND FINISHES
- UL LISTED FOR MOUNTING IN FURNITURE
- 15A