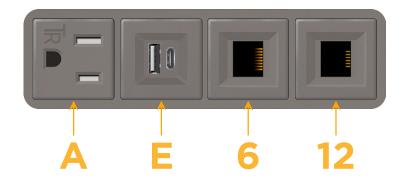

## Module/Port Options:

- A Tamper Resistant AC Receptacle
- E USB-A & USB-C (20W)
- M Double USB-A (Fast Charging Ports 18W)
- H HDMI
- 6 CAT 6
- 12 RJ 12
- X Switched AC
- Y 3-Way Switch (Low Voltage)
- V USB-C (45W High Speed Charging Port)
- S USB-C (25W High Speed Charging Port)
- R Switched AC (Rocker Switch)
- D Dimmer Switch