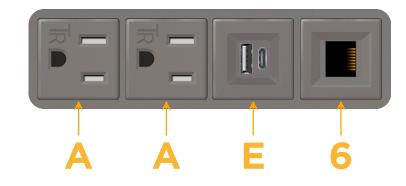

## Module/Port Options:

- A Tamper Resistant AC Receptacle
- E USB-A & USB-C (20W)
- M Double USB-A (Fast Charging Ports 18W)
- H HDMI
- 6 CAT 6
- 12 RJ 12
- X Switched AC
- Y 3-Way Switch (Low Voltage)
- V USB-C (45W High Speed Charging Port)
- S USB-C (25W High Speed Charging Port)
- R Switched AC (Rocker Switch)
- D Dimmer Switch