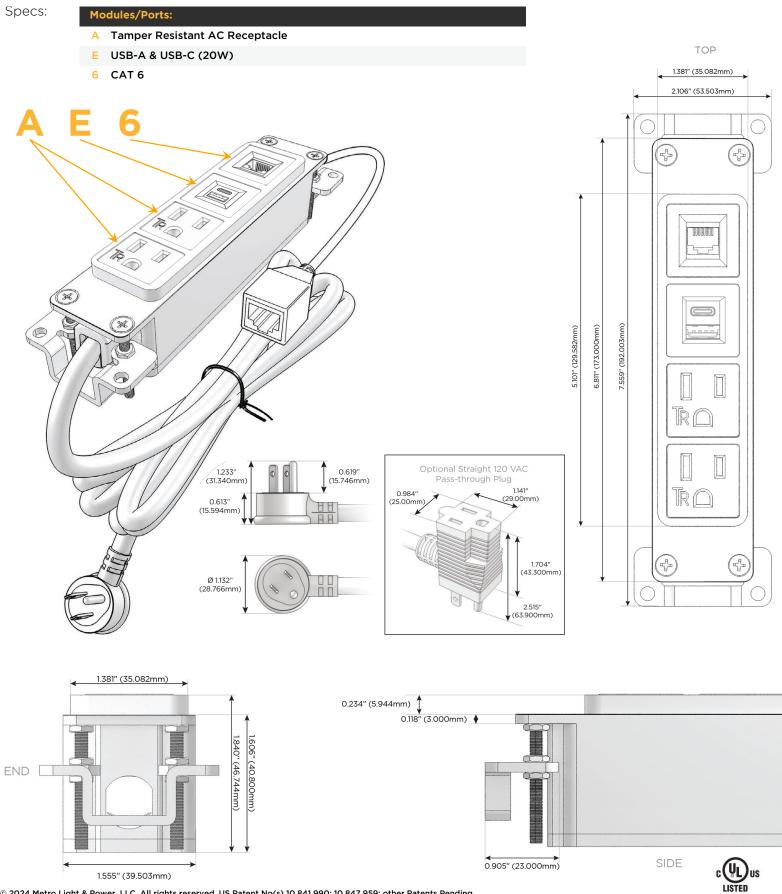

## Module/Port Options:

- A Tamper Resistant AC Receptacle
- E USB-A & USB-C (20W)
- M Double USB-A (Fast Charging Ports 18W)
- H HDMI
- 6 CAT 6
- 12 RJ 12
- X Switched AC
- Y 3-Way Switch (Low Voltage)
- V USB-C (45W High Speed Charging Port)
- S USB-C (25W High Speed Charging Port)
- R Switched AC (Rocker Switch)
- D Dimmer Switch

### Plug:

Supplied with Low Profile Flat 45° Angle 120 VAC Plug

**Optional Standard Straight 120 VAC Plug** 

Optional Straight 120 VAC Pass-through Plug

- CLEAN, COMPACT DESIGN
- STREAMLINED
- LOW PROFILE
- SIDE-EXITING CORDS
- PLUG & PLAY
- 6' AC CORD & PLUG (FLAT PLUG STANDARD)
- CUSTOMIZABLE CONFIGURATIONS AND FINISHES
- UL LISTED FOR MOUNTING IN FURNITURE
- 15A