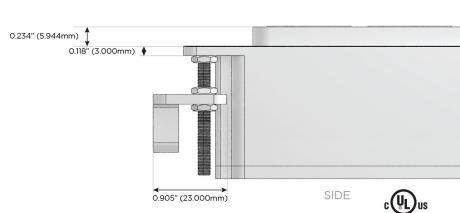

ed Charging Port)
- R Switched AC (Rocker Switch)
- D Dimmer Switch

## Plug:

Supplied with Low Profile Flat 45° Angle 120 VAC Plug

Optional Standard Straight 120 VAC Plug

Optional Straight 120 VAC Pass-through Plug

- · CLEAN, COMPACT DESIGN
- STREAMLINED
- LOW PROFILE
- SIDE-EXITING CORDS
- PLUG & PLAY
- 6' AC CORD & PLUG (FLAT PLUG STANDARD)
- CUSTOMIZABLE CONFIGURATIONS AND FINISHES
- UL LISTED FOR MOUNTING IN FURNITURE
- 15A





#### AC POWER & DATA CONNECTIVITY SOLUTION

M-POWER-4TG1-XAE6-G1AB

## Distributed by



Mormax Company, Inc.

8 Westchester Plaza

Elmsford, NY 10523

 $\mathcal{C}$ 

914-699-0101

sales@mormax.com
mormax.com

TOP

1.381" (35.082mm)

FIGI-XAE6-GIAE

Specs:

# Modules/Ports:

- X Switched AC
- A Tamper Resistant AC Receptacle
- E USB-A & USB-C (20W)