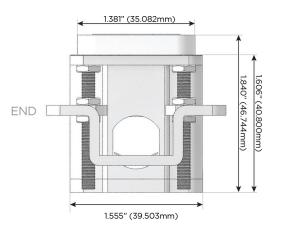

peed Charging Port)
- R Switched AC (Rocker Switch)
- D Dimmer Switch

## Plug:

Supplied with Low Profile Flat 45° Angle 120 VAC Plug

Optional Standard Straight 120 VAC Plug

Optional Straight 120 VAC Pass-through Plug

- · CLEAN, COMPACT DESIGN
- STREAMLINED
- LOW PROFILE
- SIDE-EXITING CORDS
- PLUG & PLAY
- 6' AC CORD & PLUG (FLAT PLUG STANDARD)
- CUSTOMIZABLE CONFIGURATIONS AND FINISHES
- UL LISTED FOR MOUNTING IN FURNITURE
- 15A





#### AC POWER & DATA CONNECTIVITY SOLUTION

M-POWER-4TG1-XAE6-G1AB

## Distributed by



Mormax Company, Inc.

8 Westchester Plaza

Elmsford, NY 10523

 $\mathcal{C}$ 

914-699-0101

sales@mormax.com
mormax.com

TOP

1.381" (35.082mm)

FIGI-XAE6-GIAE

Specs:

# Modules/Ports:

- X Switched AC
- A Tamper Resistant AC Receptacle
- E USB-A & USB-C (20W)