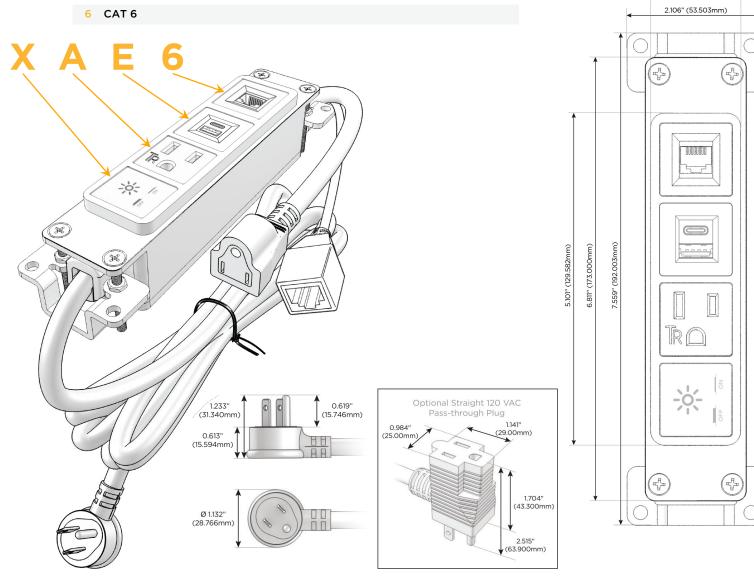

#### **Module/Port Options:**

- A Tamper Resistant AC Receptacle
- E USB-A & USB-C (20W)
- M Double USB-A (Fast Charging Ports 18W)
- H HDMI
- 6 CAT 6
- 12 RJ 12
- X Switched AC
- Y 3-Way Switch (Low Voltage)
- V USB-C (45W High Speed Charging Port)
- S USB-C (25W High Speed Charging Port)
- R Switched AC (Rocker Switch)
- D Dimmer Switch

## Plug:

Supplied with Low Profile Flat 45° Angle 120 VAC Plug

Optional Standard Straight 120 VAC Plug

Optional Straight 120 VAC Pass-through Plug

- · CLEAN, COMPACT DESIGN
- STREAMLINED
- LOW PROFILE
- SIDE-EXITING CORDS
- PLUG & PLAY
- 6' AC CORD & PLUG (FLAT PLUG STANDARD)
- CUSTOMIZABLE CONFIGURATIONS AND FINISHES
- UL LISTED FOR MOUNTING IN FURNITURE
- 15A

# Modules/Ports:

- X Switched AC
- A Tamper Resistant AC Receptacle
- E USB-A & USB-C (20W)