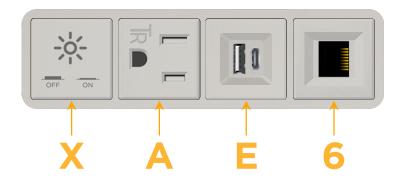

# Modules/Ports:

- X Switched AC
- A Tamper Resistant AC Receptacle
- E USB-A & USB-C (20W)