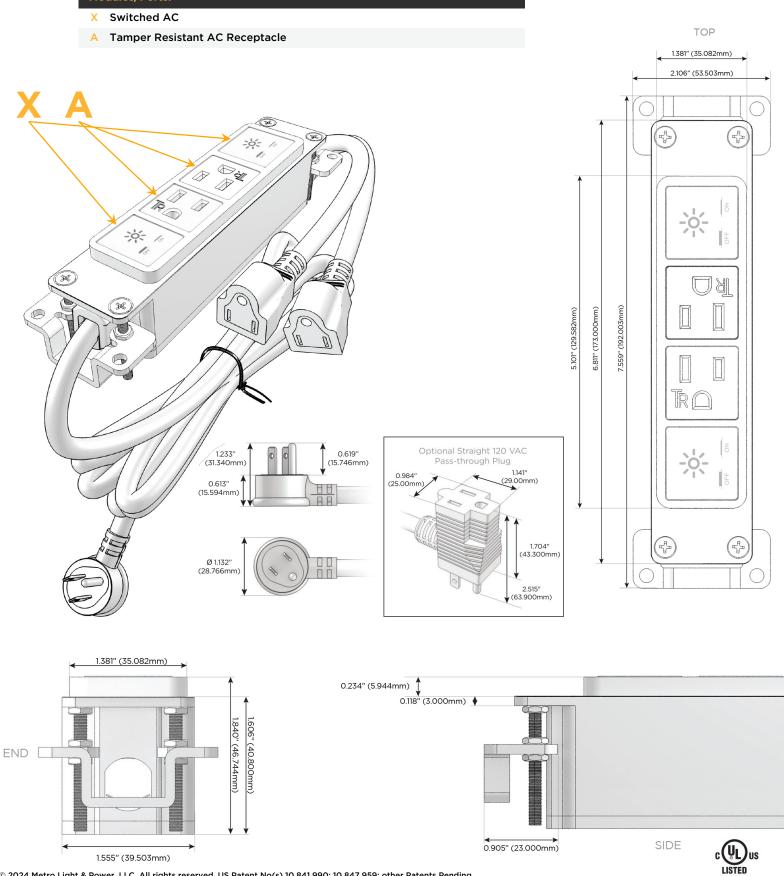

M-POWER-4TG1-XAAX-G1AB

Distributed by

Mormax Company, Inc. 8 Westchester Plaza Elmsford, NY 10523

914-699-0101

sales@mormax.com

6 mormax.com

Metro Light & Power's line of power & data solutions offers sophisticated design elements combined with greater ease of installation. Streamlined and low-profile, enhanced by side-exiting cords, our outlets advance the industry with their cutting edge look and feel. We believe flexibility is key, and we provide a variety of mounting options, including the ability to mount in limited spaces. Our outlets are available in many finishes and configurations, in addition to a custom color and finish capability for our clients.

## Module/Port Options:

- **Tamper Resistant AC Receptacle** Α
- E USB-A & USB-C (20W)
- Double USB-A (Fast Charging Ports 18W) Μ
- H. HDMI
- 6 CAT 6
- 12 RJ 12
- Switched AC X
- 3-Way Switch (Low Voltage)
- USB-C (45W High Speed Charging Port) V
- USB-C (25W High Speed Charging Port)
- Switched AC (Rocker Switch) R
- D Dimmer Switch

#### Plug:

Supplied with Low Profile Flat 45° Angle 120 VAC Plug

**Optional Standard Straight 120 VAC Plug** 

Optional Straight 120 VAC Pass-through Plug

- CLEAN, COMPACT DESIGN
- STREAMLINED
- LOW PROFILE
- SIDE-EXITING CORDS
- PLUG & PLAY
- 6' AC CORD & PLUG (FLAT PLUG STANDARD)
- CUSTOMIZABLE CONFIGURATIONS AND FINISHES
- UL LISTED FOR MOUNTING IN FURNITURE
- 15A

# AC POWER & DATA CONNECTIVITY SOLUTION

M-POWER-4TG1-XAAX-G1AB

Specs:

Modules/Ports:

Distributed by

Mormax Company, Inc. 8 Westchester Plaza Elmsford, NY 10523

E491161

© 2024 Metro Light & Power, LLC. All rights reserved. US Patent No(s) 10,841,990; 10,847,959; other Patents Pending Metro Light & Power, LLC | 11 Smith St Englewood, NJ 07631 | T: 201-416-4160 | F: 208-979-4613 | info@metrolightandpower.com | www.metrolightandpower.com