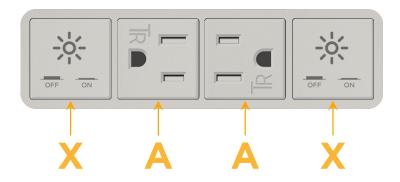

## Module/Port Options:

- **Tamper Resistant AC Receptacle** Α
- E USB-A & USB-C (20W)
- Double USB-A (Fast Charging Ports 18W) Μ
- H. HDMI
- 6 CAT 6
- 12 RJ 12
- Switched AC X
- 3-Way Switch (Low Voltage)
- USB-C (45W High Speed Charging Port) V
- USB-C (25W High Speed Charging Port)
- Switched AC (Rocker Switch) R
- D Dimmer Switch