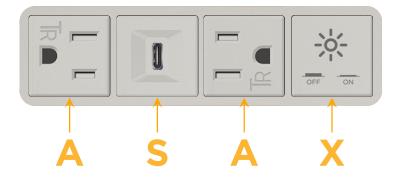

### Module/Port Options:

- A Tamper Resistant AC Receptacle
- E USB-A & USB-C (20W)
- M Double USB-A (Fast Charging Ports 18W)
- H HDMI
- 6 CAT 6
- 12 RJ 12
- X Switched AC
- Y 3-Way Switch (Low Voltage)
- V USB-C (45W High Speed Charging Port)
- S USB-C (25W High Speed Charging Port)
- R Switched AC (Rocker Switch)
- D Dimmer Switch