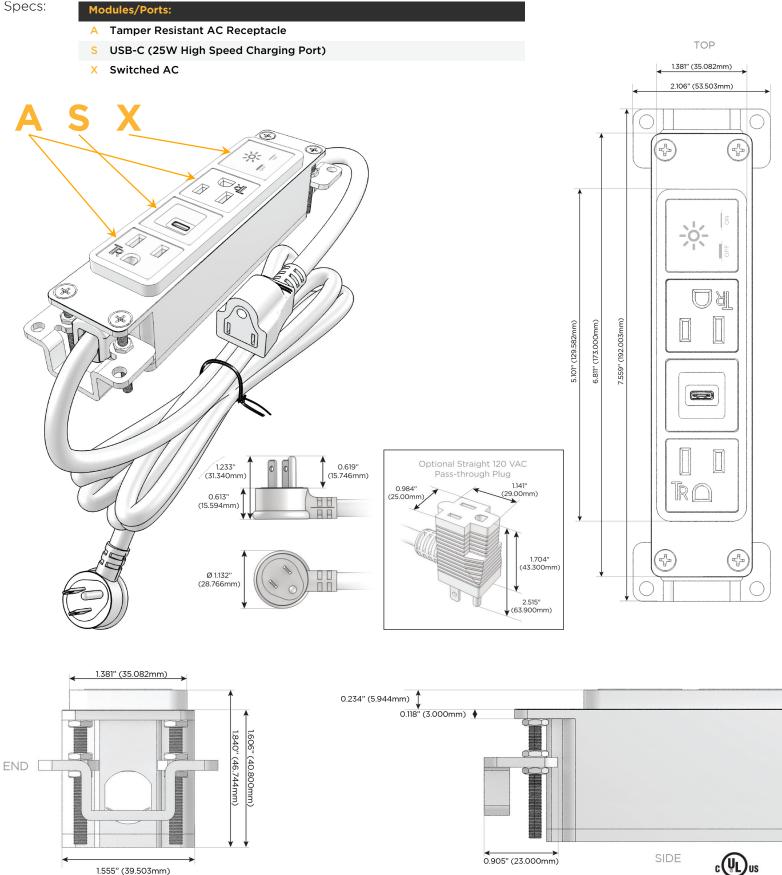

### Module/Port Options:

- A Tamper Resistant AC Receptacle
- E USB-A & USB-C (20W)
- M Double USB-A (Fast Charging Ports 18W)
- H HDMI
- 6 CAT 6
- 12 RJ 12
- X Switched AC
- Y 3-Way Switch (Low Voltage)
- V USB-C (45W High Speed Charging Port)
- S USB-C (25W High Speed Charging Port)
- R Switched AC (Rocker Switch)
- D Dimmer Switch

### Plug:

Supplied with Low Profile Flat 45° Angle 120 VAC Plug

Optional Standard Straight 120 VAC Plug

Optional Straight 120 VAC Pass-through Plug

- CLEAN, COMPACT DESIGN
- STREAMLINED
- LOW PROFILE
- SIDE-EXITING CORDS
- PLUG & PLAY
- 6' AC CORD & PLUG (FLAT PLUG STANDARD)
- CUSTOMIZABLE CONFIGURATIONS AND FINISHES
- UL LISTED FOR MOUNTING IN FURNITURE
- 15A