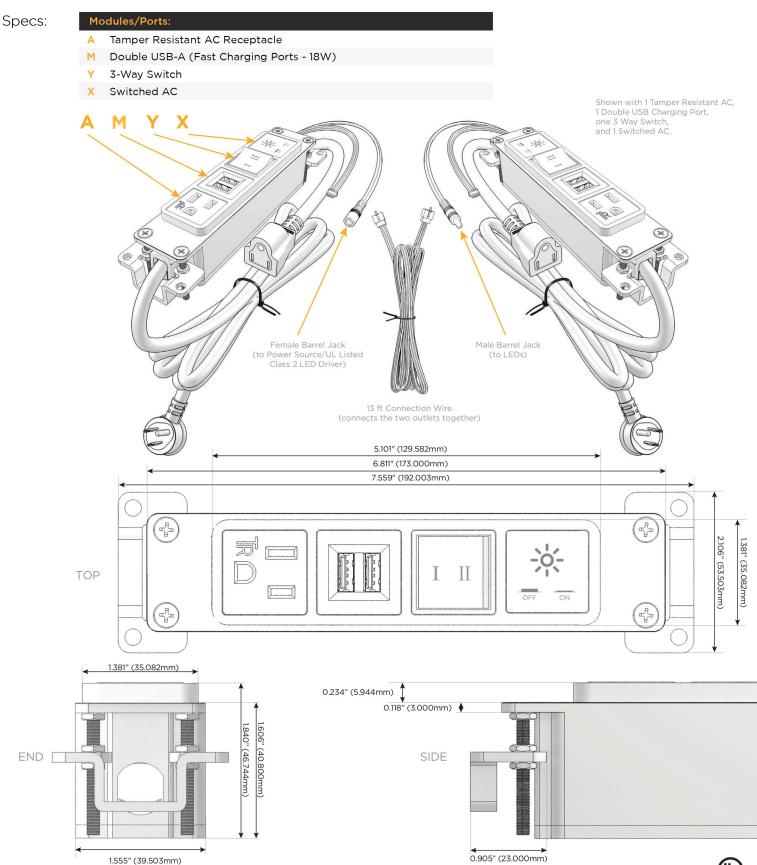

## Features: Module/Port Options:

- A Tamper Resistant AC Receptacle
- E USB-A & USB-C (20W)
- M Double USB-A (Fast Charging Ports 18W)
- H HDMI
- 6 CAT 6
- 12 RJ 12
- X Switched AC
- Y 3-Way Switch (Low Voltage)
- V USB-C (45W High Speed Charging Port)
- S USB-C (25W High Speed Charging Port)
- R Switched AC (Rocker Switch)
- D Dimmer Switch

#### Plug:

Supplied with Low Profile Flat 45° Angle 120 VAC Plug

Optional Standard Straight 120 VAC Plug

Optional Straight 120 VAC Pass-through Plug

- CLEAN, COMPACT DESIGN
- STREAMLINED
- LOW PROFILE
- SIDE-EXITING CORDS
- PLUG & PLAY
- 6' AC CORD & PLUG (FLAT PLUG STANDARD)
- CUSTOMIZABLE CONFIGURATIONS AND FINISHES
- UL LISTED FOR MOUNTING IN FURNITURE
- 15A

/ UL LISTED AND APPROVED FOR USE ONLY WITH METRO LIGHT & POWER'S UL LISTED LEDS & CLASS 2 UL LISTED LED DRIVERS