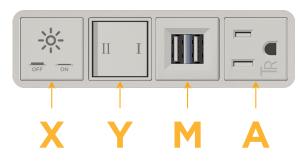

## Features: Module/Port Options:

- A Tamper Resistant AC Receptacle
- E USB-A & USB-C (20W)
- M Double USB-A (Fast Charging Ports 18W)
- H HDMI
- 6 CAT 6
- 12 RJ 12
- X Switched AC
- Y 3-Way Switch (Low Voltage)
- V USB-C (45W High Speed Charging Port)
- S USB-C (25W High Speed Charging Port)
- R Switched AC (Rocker Switch)
- D Dimmer Switch