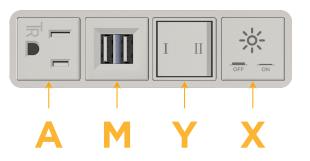

## Features: Module/Port Options:

- A Tamper Resistant AC Receptacle
- E USB-A & USB-C (20W)
- M Double USB-A (Fast Charging Ports 18W)
- H HDMI
- 6 CAT 6
- 12 RJ 12
- X Switched AC
- Y 3-Way Switch (Low Voltage)
- V USB-C (45W High Speed Charging Port)
- S USB-C (25W High Speed Charging Port)
- R Switched AC (Rocker Switch)
- D Dimmer Switch