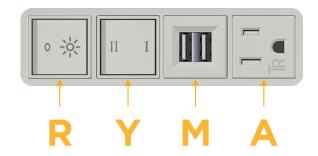

# **Module/Port Options:**

- **Tamper Resistant AC Receptacle**
- **USB-A & USB-C (20W)**
- Double USB-A (Fast Charging Ports 18W)
- **HDMI**
- CAT 6 6
- 12 RJ 12
- Switched AC
- 3-Way Switch (Low Voltage)
- USB-C (45W High Speed Charging Port)
- USB-C (25W High Speed Charging Port)
- Switched AC (Rocker Switch)
- **Dimmer Switch**

# Modules/Ports:

- Tamper Resistant AC Receptacle
- Double USB-A (Fast Charging Ports 18W)
- 3-Way Switch

1.555" (39.503mm)

Switched AC (Rocker Switch)

0.905" (23.000mm)