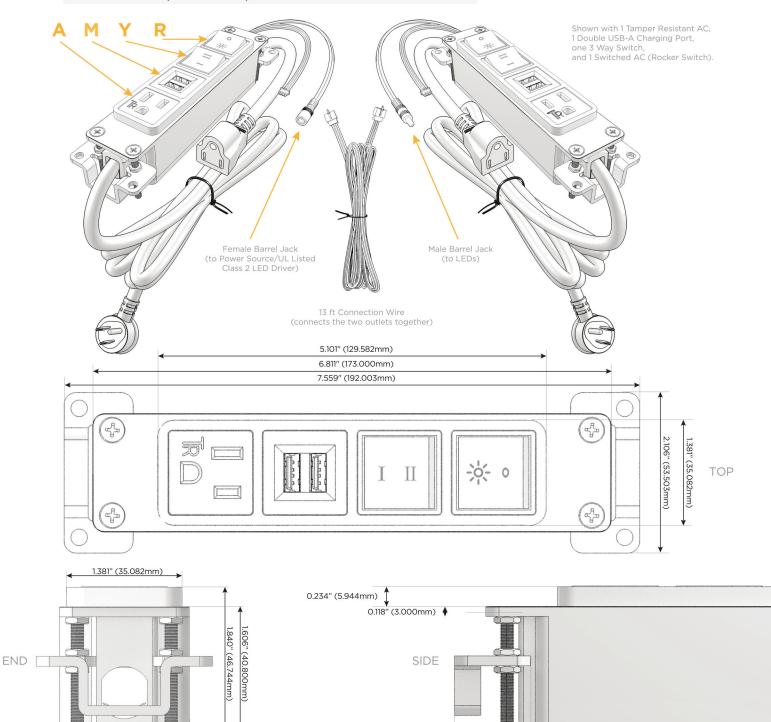

### AC POWER & DATA CONNECTIVITY SOLUTION

M-POWER-4TG1-AMYR-G1AB(2)

Distributed by

Mormax Company, Inc. 8 Westchester Plaza

914-699-0101 sales@mormax.com

mormax.com

Elmsford, NY 10523

Metro Light & Power's line of power & data solutions offers sophisticated design elements combined with greater ease of installation. Streamlined and low-profile, enhanced by side-exiting cords, our outlets advance the industry with their cutting edge look and feel. We believe flexibility is key, and we provide a variety of mounting options, including the ability to mount in limited spaces. Our outlets are available in many finishes and configurations, in addition to a custom color and finish capability for our clients.

#### Plug:

Supplied with Low Profile Flat 45° Angle 120 VAC Plug

Optional Standard Straight 120 VAC Plug

Optional Straight 120 VAC Pass-through Plug

- CLEAN, COMPACT DESIGN
- **STREAMLINED**
- **LOW PROFILE**
- SIDE-EXITING CORDS
- **PLUG & PLAY**
- 6' AC CORD & PLUG (FLAT PLUG STANDARD)
- **CUSTOMIZABLE CONFIGURATIONS AND FINISHES**
- **UL LISTED FOR MOUNTING IN FURNITURE**
- 15A

UL LISTED AND APPROVED FOR USE ONLY WITH METRO LIGHT & POWER'S UL LISTED LEDS & CLASS 2 UL LISTED LED DRIVERS

# AC POWER & DATA CONNECTIVITY SOLUTION

M-POWER-4TG1-AMYR-G1AB(2)

Specs:

MORMAX

Mormax Company, Inc. 8 Westchester Plaza

Elmsford, NY 10523

Distributed by

914-699-0101 sales@mormax.com

# Modules/Ports:

- Tamper Resistant AC Receptacle
- Double USB-A (Fast Charging Ports 18W)
- 3-Way Switch

1.555" (39.503mm)

Switched AC (Rocker Switch)

0.905" (23.000mm)