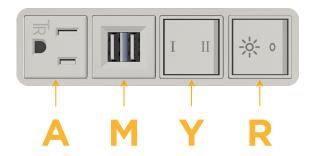

# **Module/Port Options:**

- **Tamper Resistant AC Receptacle**
- **USB-A & USB-C (20W)**
- Double USB-A (Fast Charging Ports 18W)
- **HDMI**
- CAT 6 6
- 12 RJ 12
- Switched AC
- 3-Way Switch (Low Voltage)
- USB-C (45W High Speed Charging Port)
- USB-C (25W High Speed Charging Port)
- Switched AC (Rocker Switch)
- **Dimmer Switch**

# Modules/Ports:

- Tamper Resistant AC Receptacle
- Double USB-A (Fast Charging Ports 18W)
- 3-Way Switch

1.555" (39.503mm)

Switched AC (Rocker Switch)

0.905" (23.000mm)