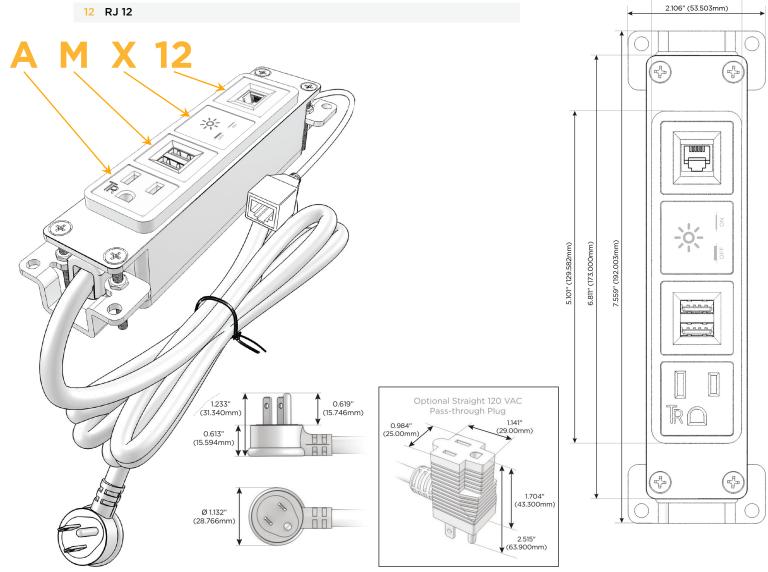

#### AC POWER & DATA CONNECTIVITY SOLUTION

M-POWER-4TG1-AMX12-G1AB

### **Module/Port Options:**

- A Tamper Resistant AC Receptacle
- E USB-A & USB-C (20W)
- M Double USB-A (Fast Charging Ports 18W)
- H HDMI
- 6 CAT 6
- 12 RJ 12
- X Switched AC
- Y 3-Way Switch (Low Voltage)
- V USB-C (45W High Speed Charging Port)
- S USB-C (25W High Speed Charging Port)
- R Switched AC (Rocker Switch)
- D Dimmer Switch

#### Plug:

Supplied with Low Profile Flat 45 $^{\circ}$  Angle 120 VAC Plug

Optional Standard Straight 120 VAC Plug

Optional Straight 120 VAC Pass-through Plug

- CLEAN, COMPACT DESIGN
- STREAMLINED
- LOW PROFILE
- SIDE-EXITING CORDS
- PLUG & PLAY
- 6' AC CORD & PLUG (FLAT PLUG STANDARD)
- CUSTOMIZABLE CONFIGURATIONS AND FINISHES
- UL LISTED FOR MOUNTING IN FURNITURE
- 15A

#### Specs: **Modules/Ports:**

- **Tamper Resistant AC Receptacle**
- Double USB-A (Fast Charging Ports 18W)
- Switched AC