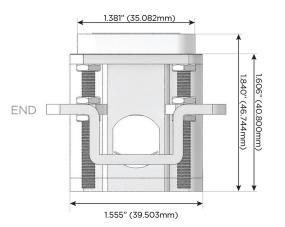

# Distributed by

Mormax Company, Inc.

914-699-0101

TOP

1.381" (35.082mm)

8 Westchester Plaza Elmsford, NY 10523

sales@mormax.com mormax.com