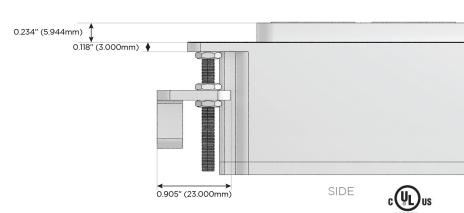

ed Charging Port)
- R Switched AC (Rocker Switch)
- D Dimmer Switch

#### Plug:

Supplied with Low Profile Flat 45 $^{\circ}$  Angle 120 VAC Plug

Optional Standard Straight 120 VAC Plug

Optional Straight 120 VAC Pass-through Plug

- CLEAN, COMPACT DESIGN
- STREAMLINED
- LOW PROFILE
- SIDE-EXITING CORDS
- PLUG & PLAY
- 6' AC CORD & PLUG (FLAT PLUG STANDARD)
- CUSTOMIZABLE CONFIGURATIONS AND FINISHES
- UL LISTED FOR MOUNTING IN FURNITURE
- 15A





#### AC POWER & DATA CONNECTIVITY SOLUTION

M-POWER-4TG1-AMX12-G1AB

# Distributed by



Mormax Company, Inc.

914-699-0101

TOP

1.381" (35.082mm)

8 Westchester Plaza Elmsford, NY 10523

sales@mormax.com mormax.com

#### Specs: **Modules/Ports:**

- **Tamper Resistant AC Receptacle**
- Double USB-A (Fast Charging Ports 18W)
- Switched AC