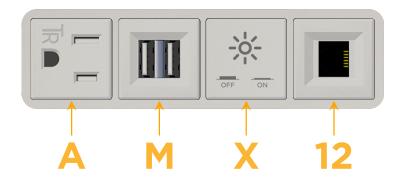

### **Module/Port Options:**

- A Tamper Resistant AC Receptacle
- E USB-A & USB-C (20W)
- M Double USB-A (Fast Charging Ports 18W)
- H HDMI
- 6 CAT 6
- 12 RJ 12
- X Switched AC
- Y 3-Way Switch (Low Voltage)
- V USB-C (45W High Speed Charging Port)
- S USB-C (25W High Speed Charging Port)
- R Switched AC (Rocker Switch)
- D Dimmer Switch

#### Specs: **Modules/Ports:**

- **Tamper Resistant AC Receptacle**
- Double USB-A (Fast Charging Ports 18W)
- Switched AC