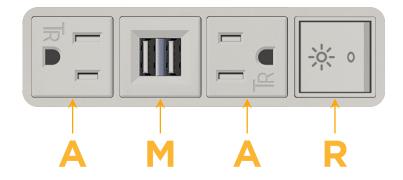

## Module/Port Options:

- A Tamper Resistant AC Receptacle
- E USB-A & USB-C (20W)
- M Double USB-A (Fast Charging Ports 18W)
- H HDMI
- 6 CAT 6
- 12 RJ 12
- X Switched AC
- Y 3-Way Switch (Low Voltage)
- V USB-C (45W High Speed Charging Port)
- S USB-C (25W High Speed Charging Port)
- R Switched AC (Rocker Switch)
- D Dimmer Switch