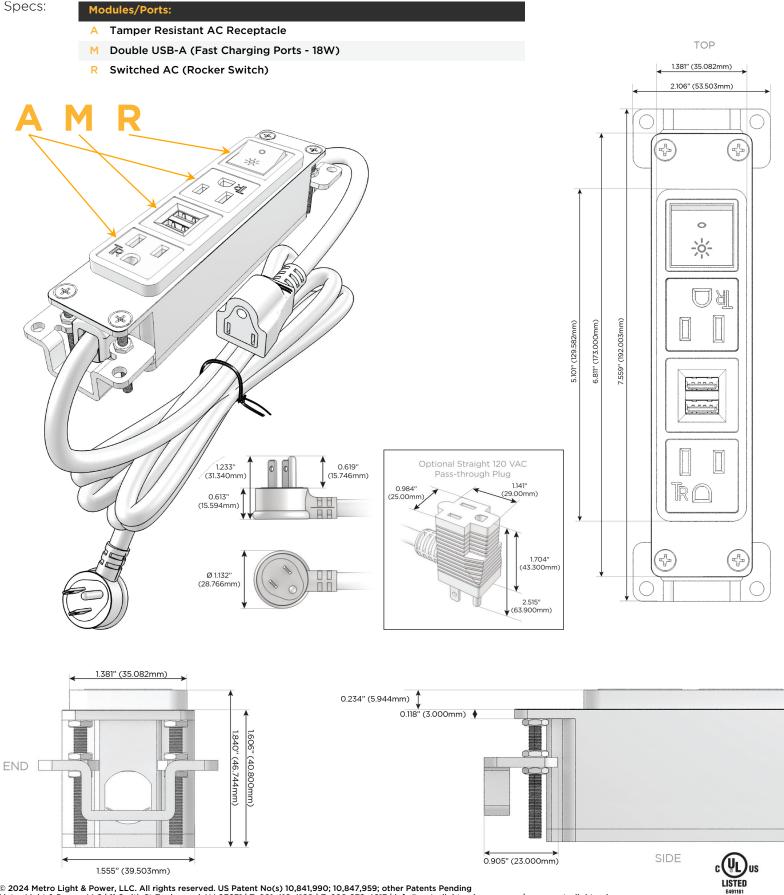

## Module/Port Options:

- A Tamper Resistant AC Receptacle
- E USB-A & USB-C (20W)
- M Double USB-A (Fast Charging Ports 18W)
- H HDMI
- 6 CAT 6
- 12 RJ 12
- X Switched AC
- Y 3-Way Switch (Low Voltage)
- V USB-C (45W High Speed Charging Port)
- S USB-C (25W High Speed Charging Port)
- R Switched AC (Rocker Switch)
- D Dimmer Switch

#### Plug:

Supplied with Low Profile Flat 45° Angle 120 VAC Plug

Optional Standard Straight 120 VAC Plug

Optional Straight 120 VAC Pass-through Plug

- CLEAN, COMPACT DESIGN
- STREAMLINED
- LOW PROFILE
- SIDE-EXITING CORDS
- PLUG & PLAY
- 6' AC CORD & PLUG (FLAT PLUG STANDARD)
- CUSTOMIZABLE CONFIGURATIONS AND FINISHES
- UL LISTED FOR MOUNTING IN FURNITURE
- 15A