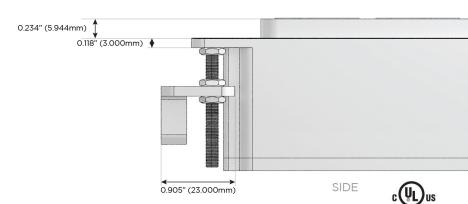

#### AC POWER & DATA CONNECTIVITY SOLUTION

M-POWER-4TG1-AEAX-G1AB

Specs:

# Distributed by

Mormax Company, Inc.

914-699-0101

TOP

1.381" (35.082mm)

8 Westchester Plaza Elmsford, NY 10523 sales@mormax.com
mormax.com

Modules/Ports:

A Tamper Resistant AC Receptacle