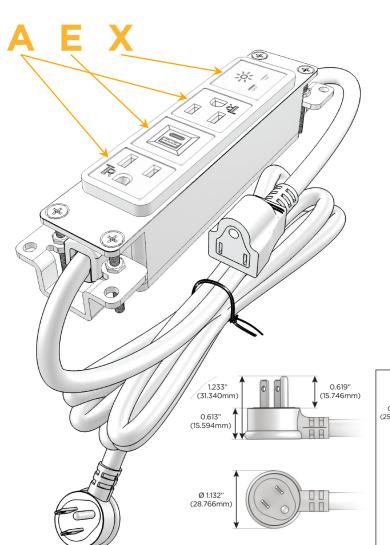

#### Plug:

Supplied with Low Profile Flat 45° Angle 120 VAC Plug

Optional Standard Straight 120 VAC Plug

Optional Straight 120 VAC Pass-through Plug

- CLEAN, COMPACT DESIGN
- **STREAMLINED**
- **LOW PROFILE**
- SIDE-EXITING CORDS
- **PLUG & PLAY**
- 6' AC CORD & PLUG (FLAT PLUG STANDARD)
- **CUSTOMIZABLE CONFIGURATIONS AND FINISHES**
- **UL LISTED FOR MOUNTING IN FURNITURE**
- 15A

# Distributed by

Mormax Company, Inc.

914-699-0101

TOP

1.381" (35.082mm)

8 Westchester Plaza Elmsford, NY 10523 sales@mormax.com
mormax.com

Modules/Ports:

A Tamper Resistant AC Receptacle