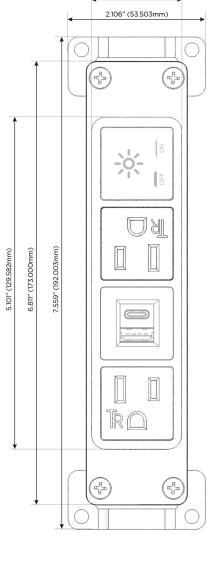

- USB-C (25W High Speed Charging Port)
- Switched AC (Rocker Switch)
- **Dimmer Switch**

#### Plug:

Supplied with Low Profile Flat 45° Angle 120 VAC Plug

Optional Standard Straight 120 VAC Plug

Optional Straight 120 VAC Pass-through Plug

- CLEAN, COMPACT DESIGN
- **STREAMLINED**
- **LOW PROFILE**
- SIDE-EXITING CORDS
- **PLUG & PLAY**
- 6' AC CORD & PLUG (FLAT PLUG STANDARD)
- **CUSTOMIZABLE CONFIGURATIONS AND FINISHES**
- **UL LISTED FOR MOUNTING IN FURNITURE**
- 15A





#### AC POWER & DATA CONNECTIVITY SOLUTION

M-POWER-4TG1-AEAX-G1AB

Specs:

# Distributed by



Mormax Company, Inc.

914-699-0101

TOP

1.381" (35.082mm)

8 Westchester Plaza Elmsford, NY 10523 sales@mormax.com
mormax.com

Modules/Ports:

A Tamper Resistant AC Receptacle

E USB-A & USB-C (20W)

X Switched AC