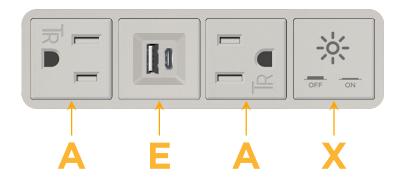

### **Module/Port Options:**

- **Tamper Resistant AC Receptacle**
- USB-A & USB-C (20W)
- Double USB-A (Fast Charging Ports 18W)
- **HDMI**
- CAT 6
- **RJ 12**
- Switched AC
- 3-Way Switch (Low Voltage)
- USB-C (45W High Speed Charging Port)
- USB-C (25W High Speed Charging Port)
- Switched AC (Rocker Switch)
- **Dimmer Switch**

# Distributed by

Mormax Company, Inc.

914-699-0101

TOP

1.381" (35.082mm)

8 Westchester Plaza Elmsford, NY 10523 sales@mormax.com
mormax.com

Modules/Ports:

A Tamper Resistant AC Receptacle

E USB-A & USB-C (20W)

X Switched AC