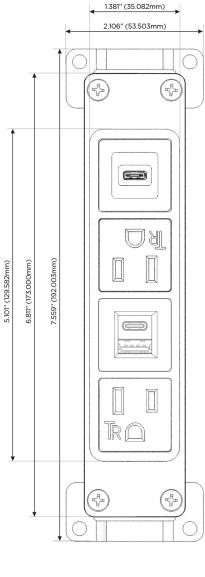

# Modules/Ports:

- A Tamper Resistant AC Receptacle
- E USB-A & USB-C (20W)
- S USB-C (25W High Speed Charging Port)