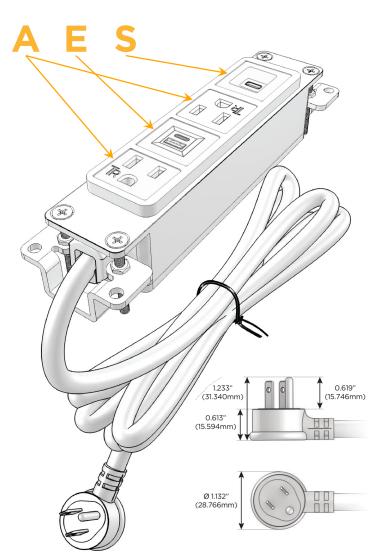

#### AC POWER & DATA CONNECTIVITY SOLUTION

M-POWER-4TG1-AEAS-G1AB

Distributed by

Mormax Company, Inc.

8 Westchester Plaza Elmsford, NY 10523 914-699-0101sales@mormax.com

sales@mormax.com

Metro Light & Power's line of power & data solutions offers sophisticated design elements combined with greater ease of installation. Streamlined and low-profile, enhanced by side-exiting cords, our outlets advance the industry with their cutting edge look and feel. We believe flexibility is key, and we provide a variety of mounting options, including the ability to mount in limited spaces. Our outlets are available in many finishes and configurations, in addition to a custom color and finish capability for our clients.

### Plug:

Supplied with Low Profile Flat 45° Angle 120 VAC Plug

Optional Standard Straight 120 VAC Plug

Optional Straight 120 VAC Pass-through Plug

- CLEAN, COMPACT DESIGN
- STREAMLINED
- LOW PROFILE
- SIDE-EXITING CORDS
- PLUG & PLAY
- 6' AC CORD & PLUG (FLAT PLUG STANDARD)
- CUSTOMIZABLE CONFIGURATIONS AND FINISHES
- UL LISTED FOR MOUNTING IN FURNITURE
- 15A