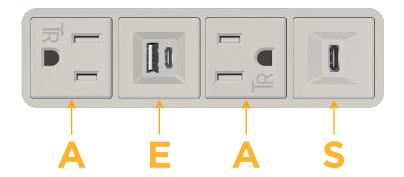

# Modules/Ports:

- A Tamper Resistant AC Receptacle
- E USB-A & USB-C (20W)
- S USB-C (25W High Speed Charging Port)