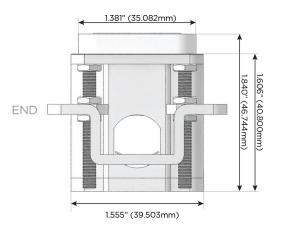

#### Plug:

Supplied with Low Profile Flat 45° Angle 120 VAC Plug

Optional Standard Straight 120 VAC Plug

Optional Straight 120 VAC Pass-through Plug

- CLEAN, COMPACT DESIGN
- STREAMLINED
- LOW PROFILE
- SIDE-EXITING CORDS
- PLUG & PLAY
- 6' AC CORD & PLUG (FLAT PLUG STANDARD)
- CUSTOMIZABLE CONFIGURATIONS AND FINISHES
- UL LISTED FOR MOUNTING IN FURNITURE
- 15A