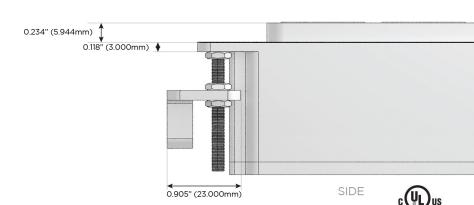

#### Plug:

Supplied with Low Profile Flat 45° Angle 120 VAC Plug

Optional Standard Straight 120 VAC Plug

Optional Straight 120 VAC Pass-through Plug

- CLEAN, COMPACT DESIGN
- STREAMLINED
- LOW PROFILE
- SIDE-EXITING CORDS
- PLUG & PLAY
- 6' AC CORD & PLUG (FLAT PLUG STANDARD)
- CUSTOMIZABLE CONFIGURATIONS AND FINISHES
- UL LISTED FOR MOUNTING IN FURNITURE
- 15A