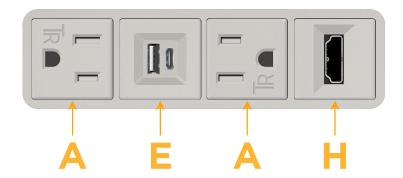

## **Module/Port Options:**

- A Tamper Resistant AC Receptacle
- E USB-A & USB-C (20W)
- M Double USB-A (Fast Charging Ports 18W)
- H HDMI
- 6 CAT 6
- 12 RJ 12
- X Switched AC
- Y 3-Way Switch (Low Voltage)
- V USB-C (45W High Speed Charging Port)
- S USB-C (25W High Speed Charging Port)
- R Switched AC (Rocker Switch)
- D Dimmer Switch

# Modules/Ports:

A Tamper Resistant AC Receptacle

E USB-A & USB-C (20W)