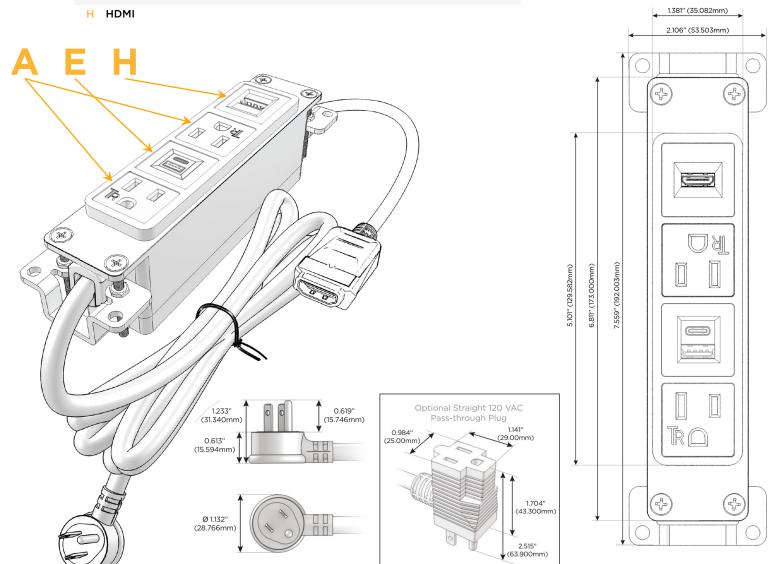

## **Module/Port Options:**

- A Tamper Resistant AC Receptacle
- E USB-A & USB-C (20W)
- M Double USB-A (Fast Charging Ports 18W)
- H HDMI
- 6 CAT 6
- 12 RJ 12
- X Switched AC
- Y 3-Way Switch (Low Voltage)
- V USB-C (45W High Speed Charging Port)
- S USB-C (25W High Speed Charging Port)
- R Switched AC (Rocker Switch)
- D Dimmer Switch

#### Plug:

Supplied with Low Profile Flat 45° Angle 120 VAC Plug

Optional Standard Straight 120 VAC Plug

Optional Straight 120 VAC Pass-through Plug

- CLEAN, COMPACT DESIGN
- STREAMLINED
- LOW PROFILE
- SIDE-EXITING CORDS
- PLUG & PLAY
- 6' AC CORD & PLUG (FLAT PLUG STANDARD)
- CUSTOMIZABLE CONFIGURATIONS AND FINISHES
- UL LISTED FOR MOUNTING IN FURNITURE
- 15A

# Modules/Ports:

A Tamper Resistant AC Receptacle

E USB-A & USB-C (20W)