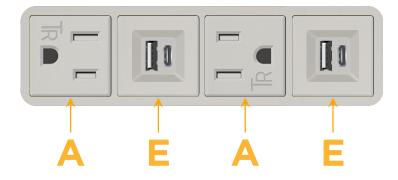

# Module/Port Options:

- **Tamper Resistant AC Receptacle** Α
- Е USB-A & USB-C (20W)
- Double USB-A (Fast Charging Ports 18W) Μ
- H. HDMI
- 6 CAT 6
- 12 RJ 12
- Switched AC X
- 3-Way Switch (Low Voltage) Y
- V USB-C (45W High Speed Charging Port)
- USB-C (25W High Speed Charging Port)
- Switched AC (Rocker Switch) R
- D Dimmer Switch