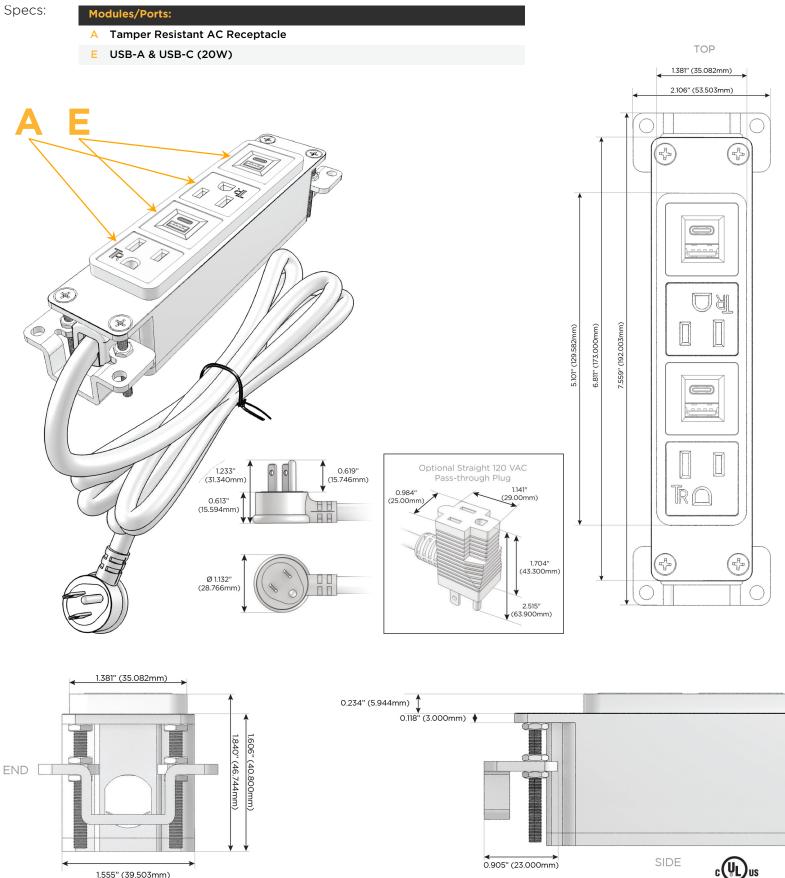

# Module/Port Options:

- **Tamper Resistant AC Receptacle** Α
- Е USB-A & USB-C (20W)
- Double USB-A (Fast Charging Ports 18W) Μ
- H. HDMI
- 6 CAT 6
- 12 RJ 12
- Switched AC X
- 3-Way Switch (Low Voltage) Y
- V USB-C (45W High Speed Charging Port)
- USB-C (25W High Speed Charging Port)
- Switched AC (Rocker Switch) R
- D Dimmer Switch

## Plug:

Supplied with Low Profile Flat 45° Angle 120 VAC Plug

**Optional Standard Straight 120 VAC Plug** 

Optional Straight 120 VAC Pass-through Plug

- CLEAN, COMPACT DESIGN
- STREAMLINED
- LOW PROFILE
- SIDE-EXITING CORDS
- PLUG & PLAY
- 6' AC CORD & PLUG (FLAT PLUG STANDARD)
- CUSTOMIZABLE CONFIGURATIONS AND FINISHES
- UL LISTED FOR MOUNTING IN FURNITURE
- 15A