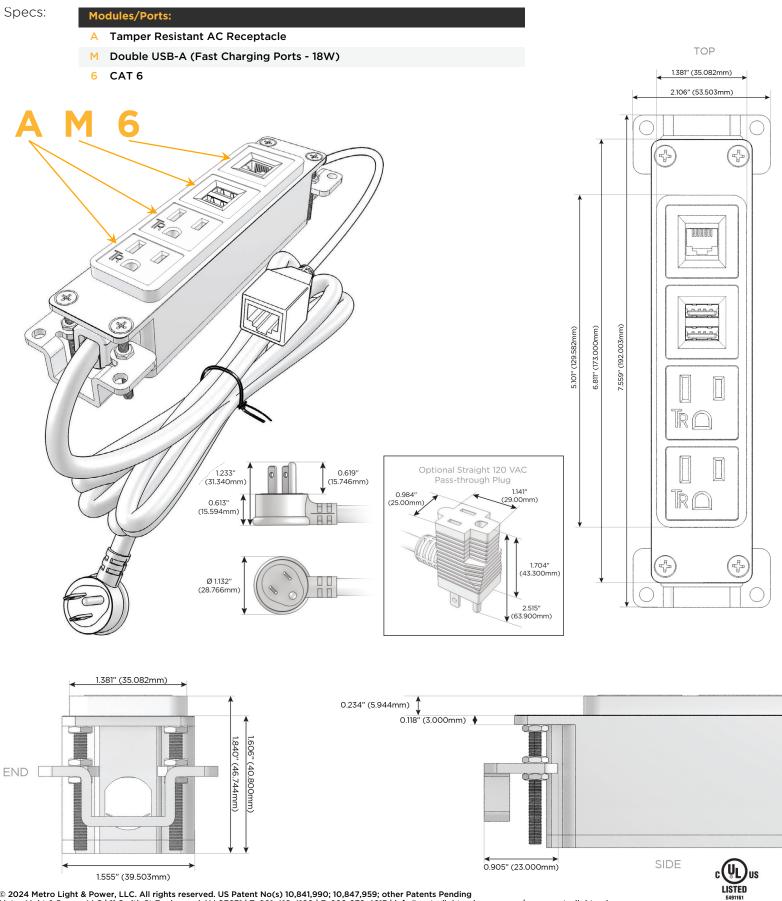

#### Module/Port Options:

- A Tamper Resistant AC Receptacle
- E USB-A & USB-C (20W)
- M Double USB-A (Fast Charging Ports 18W)
- H HDMI
- 6 CAT 6
- 12 RJ 12
- X Switched AC
- Y 3-Way Switch (Low Voltage)
- V USB-C (45W High Speed Charging Port)
- S USB-C (25W High Speed Charging Port)
- R Switched AC (Rocker Switch)
- D Dimmer Switch

#### Plug:

Supplied with Low Profile Flat 45° Angle 120 VAC Plug

Optional Standard Straight 120 VAC Plug

Optional Straight 120 VAC Pass-through Plug

- CLEAN, COMPACT DESIGN
- STREAMLINED
- LOW PROFILE
- SIDE-EXITING CORDS
- PLUG & PLAY
- 6' AC CORD & PLUG (FLAT PLUG STANDARD)
- CUSTOMIZABLE CONFIGURATIONS AND FINISHES
- UL LISTED FOR MOUNTING IN FURNITURE
- 15A