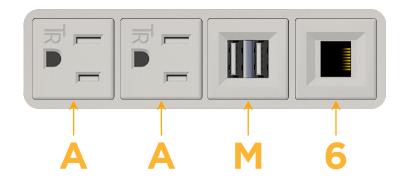

#### Module/Port Options:

- A Tamper Resistant AC Receptacle
- E USB-A & USB-C (20W)
- M Double USB-A (Fast Charging Ports 18W)
- H HDMI
- 6 CAT 6
- 12 RJ 12
- X Switched AC
- Y 3-Way Switch (Low Voltage)
- V USB-C (45W High Speed Charging Port)
- S USB-C (25W High Speed Charging Port)
- R Switched AC (Rocker Switch)
- D Dimmer Switch