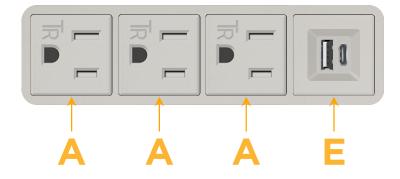

## Module/Port Options:

- A Tamper Resistant AC Receptacle
- E USB-A & USB-C (20W)
- M Double USB-A (Fast Charging Ports 18W)
- H HDMI
- 6 CAT 6
- 12 RJ 12
- X Switched AC
- Y 3-Way Switch (Low Voltage)
- V USB-C (45W High Speed Charging Port)
- S USB-C (25W High Speed Charging Port)
- R Switched AC (Rocker Switch)
- D Dimmer Switch