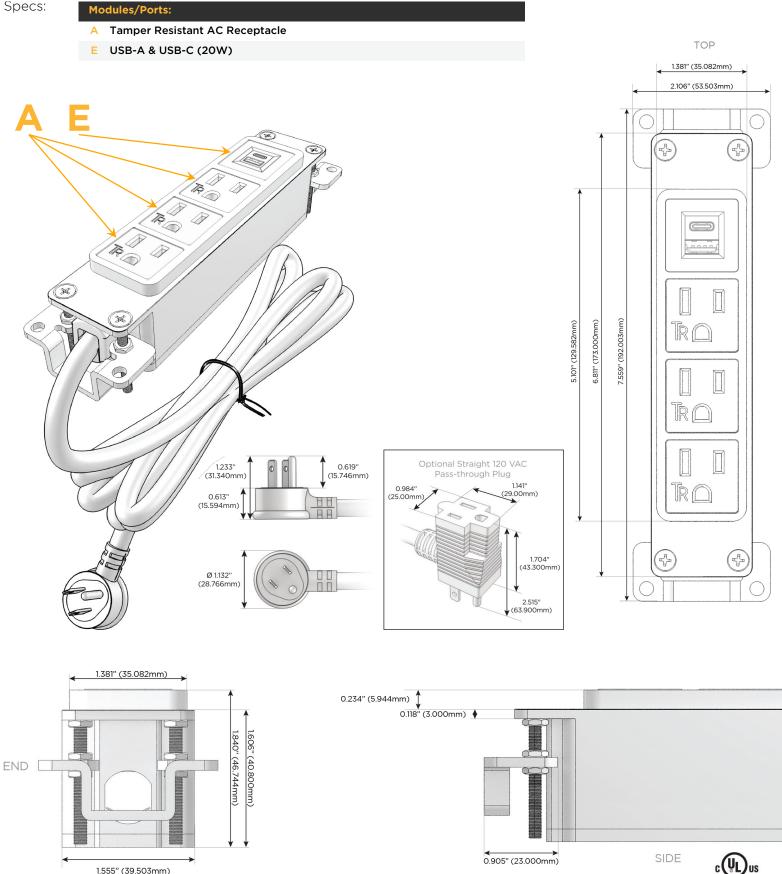

## Module/Port Options:

- A Tamper Resistant AC Receptacle
- E USB-A & USB-C (20W)
- M Double USB-A (Fast Charging Ports 18W)
- H HDMI
- 6 CAT 6
- 12 RJ 12
- X Switched AC
- Y 3-Way Switch (Low Voltage)
- V USB-C (45W High Speed Charging Port)
- S USB-C (25W High Speed Charging Port)
- R Switched AC (Rocker Switch)
- D Dimmer Switch

### Plug:

Supplied with Low Profile Flat 45° Angle 120 VAC Plug

Optional Standard Straight 120 VAC Plug

Optional Straight 120 VAC Pass-through Plug

- CLEAN, COMPACT DESIGN
- STREAMLINED
- LOW PROFILE
- SIDE-EXITING CORDS
- PLUG & PLAY
- 6' AC CORD & PLUG (FLAT PLUG STANDARD)
- CUSTOMIZABLE CONFIGURATIONS AND FINISHES
- UL LISTED FOR MOUNTING IN FURNITURE
- 15A