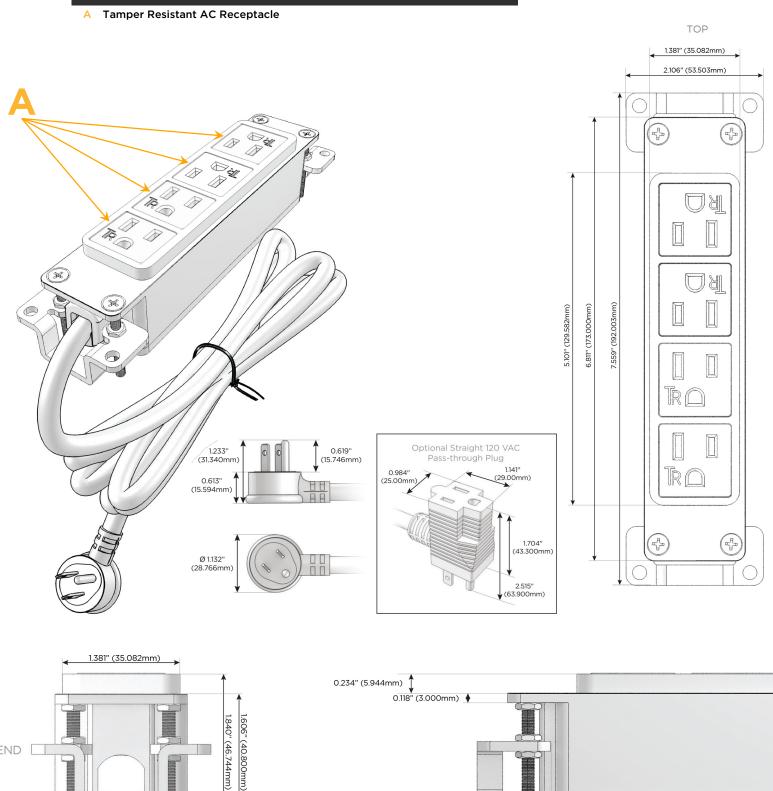

### Module/Port Options:

- A Tamper Resistant AC Receptacle
- E USB-A & USB-C (20W)
- M Double USB-A (Fast Charging Ports 18W)
- H HDMI
- 6 CAT 6
- 12 RJ 12
- X Switched AC
- Y 3-Way Switch (Low Voltage)
- V USB-C (45W High Speed Charging Port)
- S USB-C (25W High Speed Charging Port)
- R Switched AC (Rocker Switch)
- D Dimmer Switch

#### Plug:

Supplied with Low Profile Flat 45° Angle 120 VAC Plug

Optional Standard Straight 120 VAC Plug

Optional Straight 120 VAC Pass-through Plug

- CLEAN, COMPACT DESIGN
- STREAMLINED
- LOW PROFILE
- SIDE-EXITING CORDS
- PLUG & PLAY
- 6' AC CORD & PLUG (FLAT PLUG STANDARD)
- CUSTOMIZABLE CONFIGURATIONS AND FINISHES
- UL LISTED FOR MOUNTING IN FURNITURE
- 15A

## AC POWER & DATA CONNECTIVITY SOLUTION

M-POWER-4TG1-AAAA-G1AB

Specs:

END [

1.555" (39.503mm)

### Modules/Ports:

Mormax Company, Inc. 8 Westchester Plaza Elmsford, NY 10523

C 914-699-0101 sales@mormax.com  $\square$ mormax.com

SIDE

٧L

LISTED E491161

WER DISTR

0.905" (23.000mm)