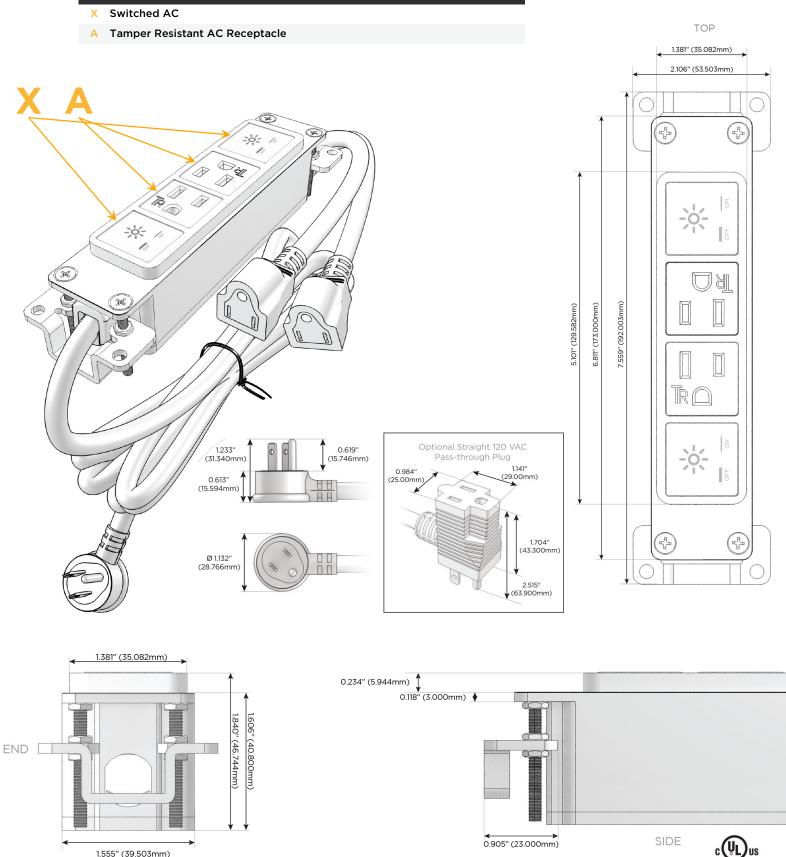

### Module/Port Options:

- A Tamper Resistant AC Receptacle
- E USB-A & USB-C (20W)
- M Double USB-A (Fast Charging Ports 18W)
- H HDMI
- 6 CAT 6
- 12 RJ 12
- X Switched AC
- Y 3-Way Switch (Low Voltage)
- V USB-C (45W High Speed Charging Port)
- S USB-C (25W High Speed Charging Port)
- R Switched AC (Rocker Switch)
- D Dimmer Switch

### Plug:

Supplied with Low Profile Flat 45° Angle 120 VAC Plug

Optional Standard Straight 120 VAC Plug

Optional Straight 120 VAC Pass-through Plug

- CLEAN, COMPACT DESIGN
- STREAMLINED
- LOW PROFILE
- SIDE-EXITING CORDS
- PLUG & PLAY
- 6' AC CORD & PLUG (FLAT PLUG STANDARD)
- CUSTOMIZABLE CONFIGURATIONS AND FINISHES
- UL LISTED FOR MOUNTING IN FURNITURE
- 15A