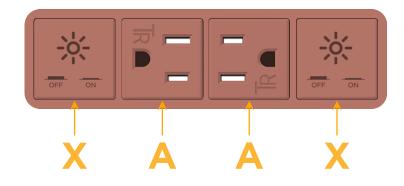

### Module/Port Options:

- A Tamper Resistant AC Receptacle
- E USB-A & USB-C (20W)
- M Double USB-A (Fast Charging Ports 18W)
- H HDMI
- 6 CAT 6
- 12 RJ 12
- X Switched AC
- Y 3-Way Switch (Low Voltage)
- V USB-C (45W High Speed Charging Port)
- S USB-C (25W High Speed Charging Port)
- R Switched AC (Rocker Switch)
- D Dimmer Switch