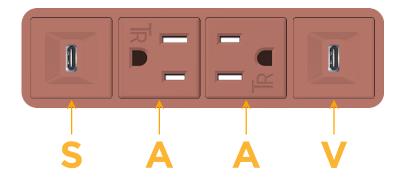

## Specs: Modules/Ports:

- S USB-C (25W High Speed Charging Port)
- A Tamper Resistant AC Receptacle
- V USB-C (45W High Speed Charging Port)