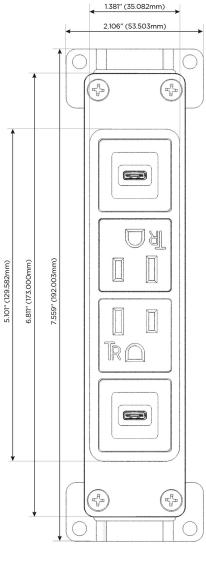

#### **Module/Port Options:**

- A Tamper Resistant AC Receptacle
- E USB-A & USB-C (20W)
- M Double USB-A (Fast Charging Ports 18W)
- H HDMI
- 6 CAT 6
- 12 RJ 12
- X Switched AC
- Y 3-Way Switch (Low Voltage)
- V USB-C (45W High Speed Charging Port)
- S USB-C (25W High Speed Charging Port)
- R Switched AC (Rocker Switch)
- D Dimmer Switch

## Specs: Modules/Ports:

- S USB-C (25W High Speed Charging Port)
- A Tamper Resistant AC Receptacle
- V USB-C (45W High Speed Charging Port)