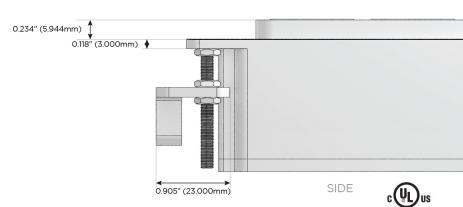

### Features:

#### Plug:

Supplied with Low Profile Flat 45° Angle 120 VAC Plug

Optional Standard Straight 120 VAC Plug

Optional Straight 120 VAC Pass-through Plug

- · CLEAN, COMPACT DESIGN
- STREAMLINED
- LOW PROFILE
- SIDE-EXITING CORDS
- PLUG & PLAY
- 6' AC CORD & PLUG (FLAT PLUG STANDARD)
- CUSTOMIZABLE CONFIGURATIONS AND FINISHES
- UL LISTED FOR MOUNTING IN FURNITURE
- 15A