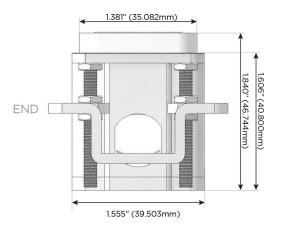

#### Plug:

Supplied with Low Profile Flat 45° Angle 120 VAC Plug

Optional Standard Straight 120 VAC Plug

Optional Straight 120 VAC Pass-through Plug

- · CLEAN, COMPACT DESIGN
- STREAMLINED
- LOW PROFILE
- SIDE-EXITING CORDS
- PLUG & PLAY
- 6' AC CORD & PLUG (FLAT PLUG STANDARD)
- CUSTOMIZABLE CONFIGURATIONS AND FINISHES
- UL LISTED FOR MOUNTING IN FURNITURE
- 15A