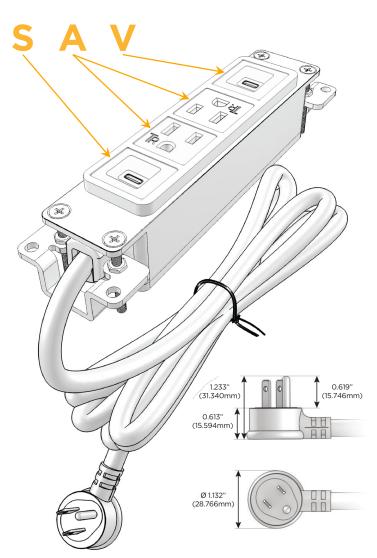

#### AC POWER & DATA CONNECTIVITY SOLUTION

M-POWER-4TCC-SAAV-CCAB

Distributed by

Mormax Company, Inc.

8 Westchester Plaza Elmsford, NY 10523 914-699-0101
sales@mormax.

sales@mormax.com
mormax.com

Metro Light & Power's line of power & data solutions offers sophisticated design elements combined with greater ease of installation. Streamlined and low-profile, enhanced by side-exiting cords, our outlets advance the industry with their cutting edge look and feel. We believe flexibility is key, and we provide a variety of mounting options, including the ability to mount in limited spaces. Our outlets are available in many finishes and configurations, in addition to a custom color and finish capability for our clients.

#### AC POWER & DATA CONNECTIVITY SOLUTION

M-POWER-4TCC-SAAV-CCAB