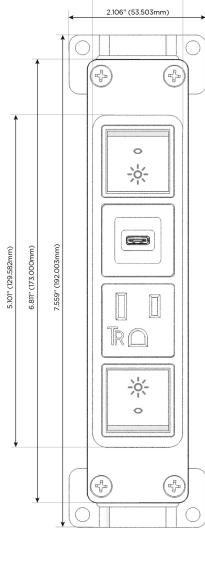

## **Module/Port Options:**

- A Tamper Resistant AC Receptacle
- E USB-A & USB-C (20W)
- M Double USB-A (Fast Charging Ports 18W)
- H HDMI
- 6 CAT 6
- 12 RJ 12
- X Switched AC
- Y 3-Way Switch (Low Voltage)
- V USB-C (45W High Speed Charging Port)
- S USB-C (25W High Speed Charging Port)
- R Switched AC (Rocker Switch)
- D Dimmer Switch

## **Modules/Ports:**

- Switched AC (Rocker Switch)
- **Tamper Resistant AC Receptacle**
- USB-C (25W High Speed Charging Port)