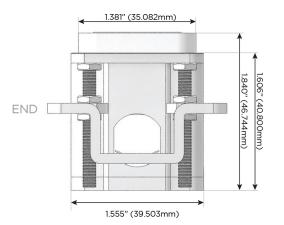

# Distributed by

Mormax Company, Inc.

914-699-0101

TOP

1.381" (35.082mm)

8 Westchester Plaza Elmsford, NY 10523

sales@mormax.com mormax.com

Specs: