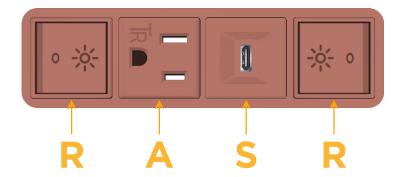

## **Module/Port Options:**

- A Tamper Resistant AC Receptacle
- E USB-A & USB-C (20W)
- M Double USB-A (Fast Charging Ports 18W)
- H HDMI
- 6 CAT 6
- 12 RJ 12
- X Switched AC
- Y 3-Way Switch (Low Voltage)
- V USB-C (45W High Speed Charging Port)
- S USB-C (25W High Speed Charging Port)
- R Switched AC (Rocker Switch)
- D Dimmer Switch

## **Modules/Ports:**

- Switched AC (Rocker Switch)
- **Tamper Resistant AC Receptacle**
- USB-C (25W High Speed Charging Port)