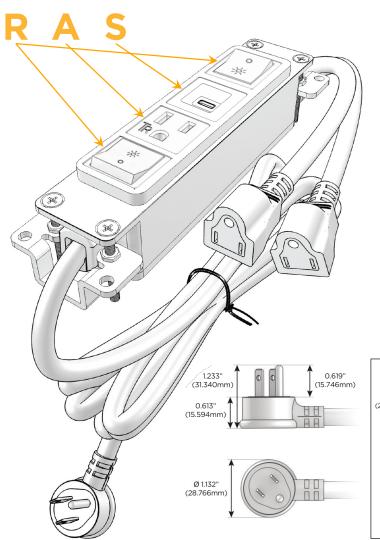

## **Module/Port Options:**

- A Tamper Resistant AC Receptacle
- E USB-A & USB-C (20W)
- M Double USB-A (Fast Charging Ports 18W)
- H HDMI
- 6 CAT 6
- 12 RJ 12
- X Switched AC
- Y 3-Way Switch (Low Voltage)
- V USB-C (45W High Speed Charging Port)
- S USB-C (25W High Speed Charging Port)
- R Switched AC (Rocker Switch)
- D Dimmer Switch

#### Plug:

Supplied with Low Profile Flat 45° Angle 120 VAC Plug

Optional Standard Straight 120 VAC Plug

Optional Straight 120 VAC Pass-through Plug

- CLEAN, COMPACT DESIGN
- STREAMLINED
- LOW PROFILE
- SIDE-EXITING CORDS
- PLUG & PLAY
- 6' AC CORD & PLUG (FLAT PLUG STANDARD)
- CUSTOMIZABLE CONFIGURATIONS AND FINISHES
- UL LISTED FOR MOUNTING IN FURNITURE
- 15A

## **Modules/Ports:**

- Switched AC (Rocker Switch)
- **Tamper Resistant AC Receptacle**
- USB-C (25W High Speed Charging Port)