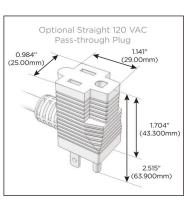

### Plug:

Supplied with Low Profile Flat 45° Angle 120 VAC Plug

Optional Standard Straight 120 VAC Plug

Optional Straight 120 VAC Pass-through Plug

- CLEAN, COMPACT DESIGN
- **STREAMLINED**
- **LOW PROFILE**
- SIDE-EXITING CORDS
- **PLUG & PLAY**
- 6' AC CORD & PLUG (FLAT PLUG STANDARD)
- **CUSTOMIZABLE CONFIGURATIONS AND FINISHES**
- **UL LISTED FOR MOUNTING IN FURNITURE**
- 15A