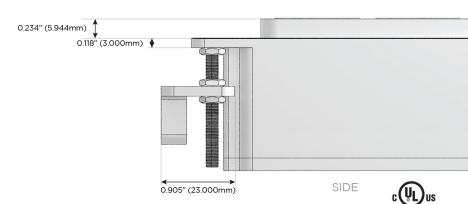

#### AC POWER & DATA CONNECTIVITY SOLUTION

M-POWER-4TCC-RAMR-CCAB

Distributed by

Mormax Company, Inc.

914-699-0101

mormax.com

TOP

sales@mormax.com

8 Westchester Plaza Elmsford, NY 10523

Specs: **Modules/Ports:** 

> **Tamper Resistant AC Receptacle** Double USB-A (Fast Charging Ports - 18W)

Switched AC (Rocker Switch)