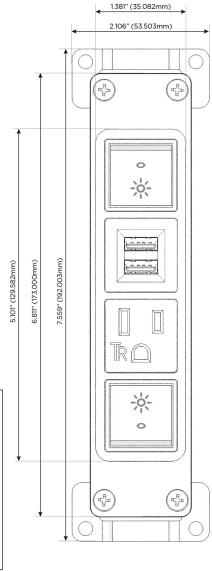

## **Module/Port Options:**

- **Tamper Resistant AC Receptacle**
- USB-A & USB-C (20W)
- Double USB-A (Fast Charging Ports 18W)
- **HDMI**
- CAT 6
- **RJ 12**
- Switched AC
- 3-Way Switch (Low Voltage)
- V USB-C (45W High Speed Charging Port)
- USB-C (25W High Speed Charging Port)
- Switched AC (Rocker Switch)
- D Dimmer Switch

8 Westchester Plaza Elmsford, NY 10523

Specs: **Modules/Ports:** 

> **Tamper Resistant AC Receptacle** Double USB-A (Fast Charging Ports - 18W)

Switched AC (Rocker Switch)