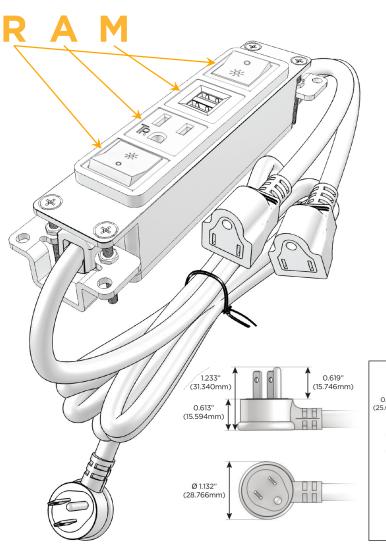

### Plug:

Supplied with Low Profile Flat 45° Angle 120 VAC Plug

Optional Standard Straight 120 VAC Plug

Optional Straight 120 VAC Pass-through Plug

- CLEAN, COMPACT DESIGN
- **STREAMLINED**
- **LOW PROFILE**
- SIDE-EXITING CORDS
- **PLUG & PLAY**
- 6' AC CORD & PLUG (FLAT PLUG STANDARD)
- **CUSTOMIZABLE CONFIGURATIONS AND FINISHES**
- **UL LISTED FOR MOUNTING IN FURNITURE**
- 15A