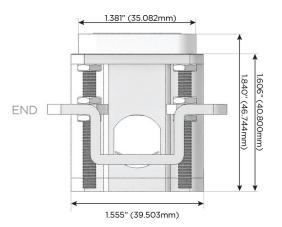

#### AC POWER & DATA CONNECTIVITY SOLUTION

M-POWER-4TCC-RAMR-CCAB

Distributed by

Mormax Company, Inc.

914-699-0101

mormax.com

TOP

sales@mormax.com

8 Westchester Plaza Elmsford, NY 10523

Specs: **Modules/Ports:** 

> **Tamper Resistant AC Receptacle** Double USB-A (Fast Charging Ports - 18W)

Switched AC (Rocker Switch)