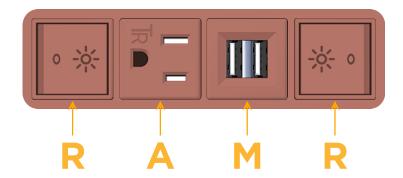

## **Module/Port Options:**

- **Tamper Resistant AC Receptacle**
- USB-A & USB-C (20W)
- Double USB-A (Fast Charging Ports 18W)
- **HDMI**
- CAT 6
- **RJ 12**
- Switched AC
- 3-Way Switch (Low Voltage)
- V USB-C (45W High Speed Charging Port)
- USB-C (25W High Speed Charging Port)
- Switched AC (Rocker Switch)
- D Dimmer Switch

8 Westchester Plaza Elmsford, NY 10523

Specs: **Modules/Ports:** 

> **Tamper Resistant AC Receptacle** Double USB-A (Fast Charging Ports - 18W)

Switched AC (Rocker Switch)