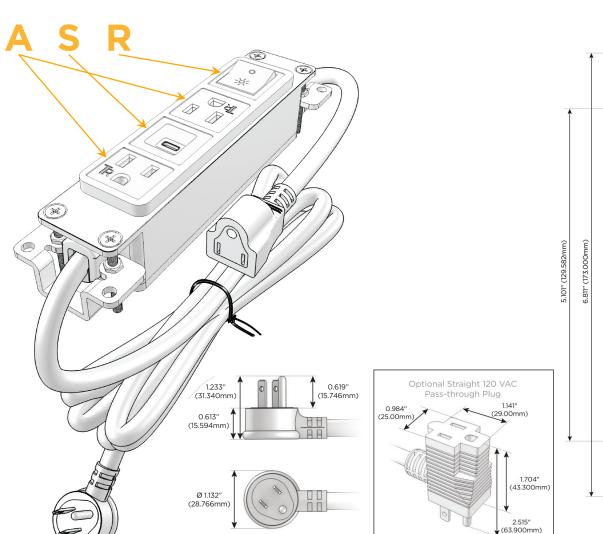

#### Plug:

Supplied with Low Profile Flat 45° Angle 120 VAC Plug

Optional Standard Straight 120 VAC Plug

Optional Straight 120 VAC Pass-through Plug

- CLEAN, COMPACT DESIGN
- STREAMLINED
- LOW PROFILE
- SIDE-EXITING CORDS
- PLUG & PLAY
- 6' AC CORD & PLUG (FLAT PLUG STANDARD)
- CUSTOMIZABLE CONFIGURATIONS AND FINISHES
- UL LISTED FOR MOUNTING IN FURNITURE
- 15A

Modules/Ports:

A Tamper Resistant AC Receptacle

S USB-C (25W High Speed Charging Port)

R Switched AC (Rocker Switch)