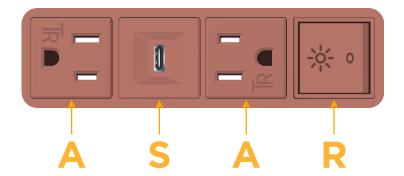

Modules/Ports:

A Tamper Resistant AC Receptacle

S USB-C (25W High Speed Charging Port)

R Switched AC (Rocker Switch)