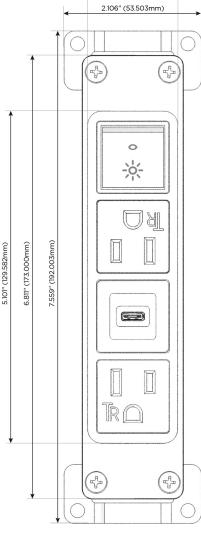

Modules/Ports:

A Tamper Resistant AC Receptacle

S USB-C (25W High Speed Charging Port)

R Switched AC (Rocker Switch)