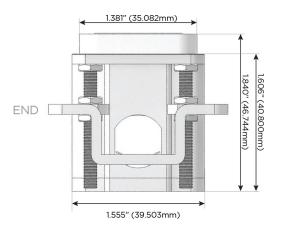

# Distributed by

Mormax Company, Inc.
8 Westchester Plaza

Elmsford, NY 10523

©

914-699-0101

sales@mormax.com
mormax.com

TOP

1.381" (35.082mm)