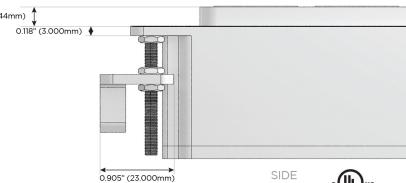

eed Charging Port)
- R Switched AC (Rocker Switch)
- D Dimmer Switch

#### Plug:

Supplied with Low Profile Flat 45° Angle 120 VAC Plug

Optional Standard Straight 120 VAC Plug

Optional Straight 120 VAC Pass-through Plug

- CLEAN, COMPACT DESIGN
- STREAMLINED
- LOW PROFILE
- SIDE-EXITING CORDS
- PLUG & PLAY
- 6' AC CORD & PLUG (FLAT PLUG STANDARD)
- CUSTOMIZABLE CONFIGURATIONS AND FINISHES
- UL LISTED FOR MOUNTING IN FURNITURE
- 15A





#### AC POWER & DATA CONNECTIVITY SOLUTION

M-POWER-4TCC-ASAR-CCAB

Specs:

# Distributed by



Mormax Company, Inc.
8 Westchester Plaza

Elmsford, NY 10523

©

914-699-0101

sales@mormax.com
mormax.com

TOP

1.381" (35.082mm)

Modules/Ports:

A Tamper Resistant AC Receptacle

S USB-C (25W High Speed Charging Port)

R Switched AC (Rocker Switch)