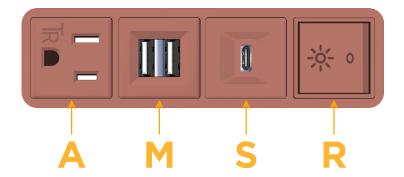

# **Modules/Ports:**

- **Tamper Resistant AC Receptacle**
- Double USB-A (Fast Charging Ports 18W)
- USB-C (25W High Speed Charging Port)
- Switched AC (Rocker Switch)