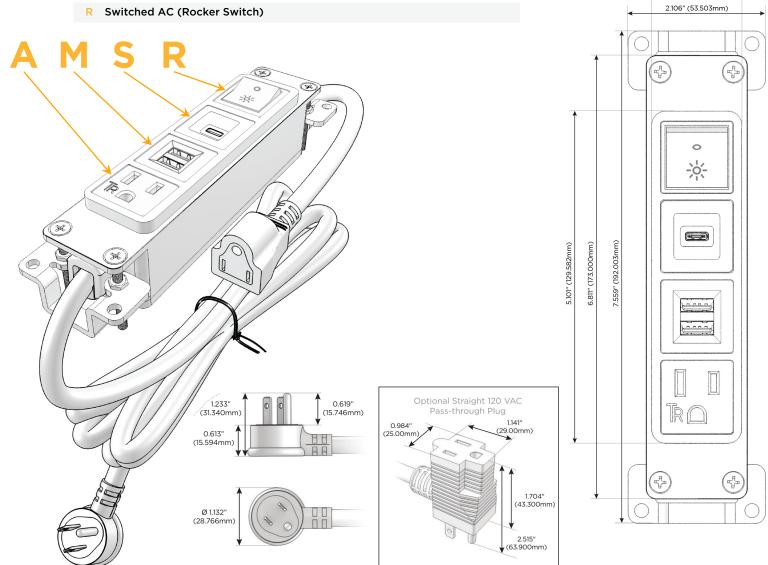

#### **Module/Port Options:**

- A Tamper Resistant AC Receptacle
- E USB-A & USB-C (20W)
- M Double USB-A (Fast Charging Ports 18W)
- H HDMI
- 6 CAT 6
- 12 RJ 12
- X Switched AC
- Y 3-Way Switch (Low Voltage)
- V USB-C (45W High Speed Charging Port)
- S USB-C (25W High Speed Charging Port)
- R Switched AC (Rocker Switch)
- D Dimmer Switch

#### Plug:

Supplied with Low Profile Flat 45° Angle 120 VAC Plug

Optional Standard Straight 120 VAC Plug

Optional Straight 120 VAC Pass-through Plug

- CLEAN, COMPACT DESIGN
- STREAMLINED
- LOW PROFILE
- SIDE-EXITING CORDS
- PLUG & PLAY
- 6' AC CORD & PLUG (FLAT PLUG STANDARD)
- CUSTOMIZABLE CONFIGURATIONS AND FINISHES
- UL LISTED FOR MOUNTING IN FURNITURE
- 15A

# **Modules/Ports:**

- **Tamper Resistant AC Receptacle**
- Double USB-A (Fast Charging Ports 18W)
- USB-C (25W High Speed Charging Port)
- Switched AC (Rocker Switch)