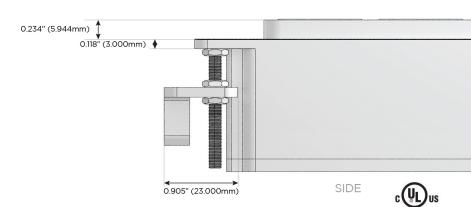

- R Switched AC (Rocker Switch)
- D Dimmer Switch

#### Plug:

Supplied with Low Profile Flat 45° Angle 120 VAC Plug

Optional Standard Straight 120 VAC Plug

Optional Straight 120 VAC Pass-through Plug

- CLEAN, COMPACT DESIGN
- STREAMLINED
- LOW PROFILE
- SIDE-EXITING CORDS
- PLUG & PLAY
- 6' AC CORD & PLUG (FLAT PLUG STANDARD)
- CUSTOMIZABLE CONFIGURATIONS AND FINISHES
- UL LISTED FOR MOUNTING IN FURNITURE
- 15A





#### AC POWER & DATA CONNECTIVITY SOLUTION

M-POWER-4TCC-AMAX-CCAB

Specs:

## Distributed by



Mormax Company, Inc.
8 Westchester Plaza

Elmsford, NY 10523

<u>@</u>

914-699-0101

mormax.com

TOP

1.381" (35.082mm)

 $\overline{\square}$ 

sales@mormax.com

# Modules/Ports:

A Tamper Resistant AC Receptacle

M Double USB-A (Fast Charging Ports - 18W)

X Switched AC