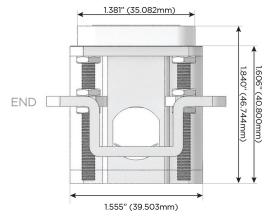

## Distributed by

Mormax Company, Inc.
8 Westchester Plaza

Elmsford, NY 10523

<u>@</u>

914-699-0101

mormax.com

TOP

1.381" (35.082mm)