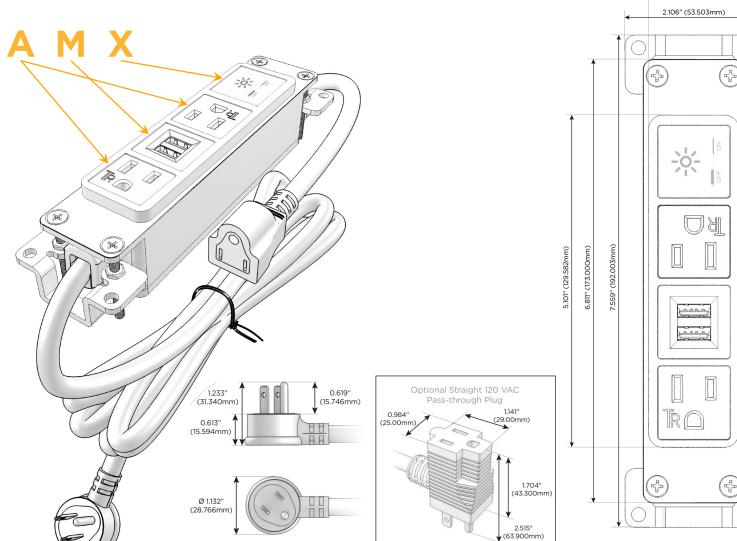

### **Module/Port Options:**

- A Tamper Resistant AC Receptacle
- E USB-A & USB-C (20W)
- M Double USB-A (Fast Charging Ports 18W)
- H HDMI
- 6 CAT 6
- 12 RJ 12
- X Switched AC
- Y 3-Way Switch (Low Voltage)
- V USB-C (45W High Speed Charging Port)
- S USB-C (25W High Speed Charging Port)
- R Switched AC (Rocker Switch)
- D Dimmer Switch

#### Plug:

Supplied with Low Profile Flat 45° Angle 120 VAC Plug

Optional Standard Straight 120 VAC Plug

Optional Straight 120 VAC Pass-through Plug

- CLEAN, COMPACT DESIGN
- STREAMLINED
- LOW PROFILE
- SIDE-EXITING CORDS
- PLUG & PLAY
- 6' AC CORD & PLUG (FLAT PLUG STANDARD)
- CUSTOMIZABLE CONFIGURATIONS AND FINISHES
- UL LISTED FOR MOUNTING IN FURNITURE
- 15A

# Modules/Ports:

A Tamper Resistant AC Receptacle

M Double USB-A (Fast Charging Ports - 18W)

X Switched AC