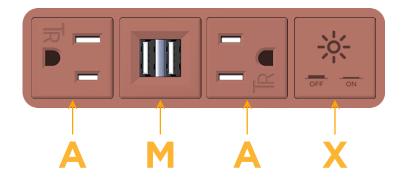

### **Module/Port Options:**

- A Tamper Resistant AC Receptacle
- E USB-A & USB-C (20W)
- M Double USB-A (Fast Charging Ports 18W)
- H HDMI
- 6 CAT 6
- 12 RJ 12
- X Switched AC
- Y 3-Way Switch (Low Voltage)
- V USB-C (45W High Speed Charging Port)
- S USB-C (25W High Speed Charging Port)
- R Switched AC (Rocker Switch)
- D Dimmer Switch

# Modules/Ports:

A Tamper Resistant AC Receptacle

M Double USB-A (Fast Charging Ports - 18W)

X Switched AC