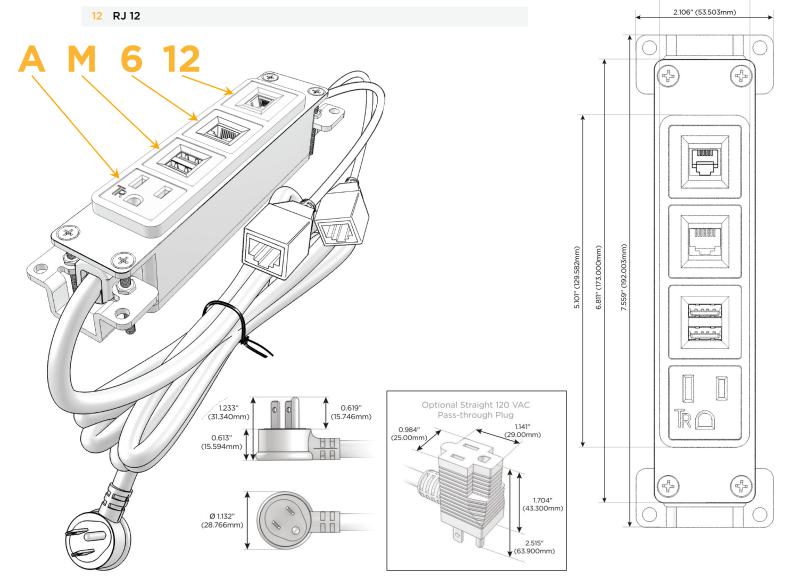

### **Module/Port Options:**

- A Tamper Resistant AC Receptacle
- E USB-A & USB-C (20W)
- M Double USB-A (Fast Charging Ports 18W)
- H HDMI
- 6 CAT 6
- 12 RJ 12
- X Switched AC
- Y 3-Way Switch (Low Voltage)
- V USB-C (45W High Speed Charging Port)
- S USB-C (25W High Speed Charging Port)
- R Switched AC (Rocker Switch)
- D Dimmer Switch

#### Plug:

Supplied with Low Profile Flat 45° Angle 120 VAC Plug

Optional Standard Straight 120 VAC Plug

Optional Straight 120 VAC Pass-through Plug

- · CLEAN, COMPACT DESIGN
- STREAMLINED
- LOW PROFILE
- SIDE-EXITING CORDS
- PLUG & PLAY
- 6' AC CORD & PLUG (FLAT PLUG STANDARD)
- CUSTOMIZABLE CONFIGURATIONS AND FINISHES
- UL LISTED FOR MOUNTING IN FURNITURE
- 15A

## Specs: Modules/Ports:

- A Tamper Resistant AC Receptacle
- M Double USB-A (Fast Charging Ports 18W)
- 6 CAT 6