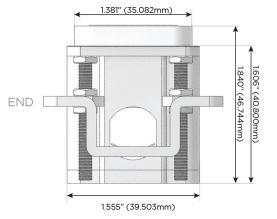

# Distributed by

Mormax Company, Inc.

914-699-0101

8 Westchester Plaza Elmsford, NY 10523 sales@mormax.com
mormax.com

TOP

1.381" (35.082mm)