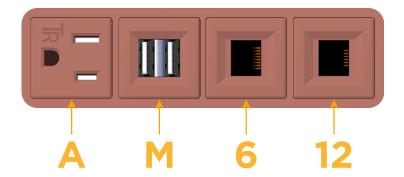

### **Module/Port Options:**

- A Tamper Resistant AC Receptacle
- E USB-A & USB-C (20W)
- M Double USB-A (Fast Charging Ports 18W)
- H HDMI
- 6 CAT 6
- 12 RJ 12
- X Switched AC
- Y 3-Way Switch (Low Voltage)
- V USB-C (45W High Speed Charging Port)
- S USB-C (25W High Speed Charging Port)
- R Switched AC (Rocker Switch)
- D Dimmer Switch

## Specs: Modules/Ports:

- A Tamper Resistant AC Receptacle
- M Double USB-A (Fast Charging Ports 18W)
- 6 CAT 6