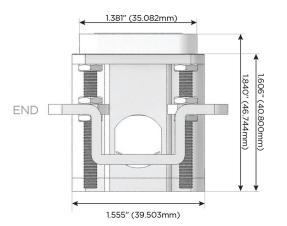

S USB-C (25W High Speed Charging Port)
- R Switched AC (Rocker Switch)
- D Dimmer Switch

#### Plug:

Supplied with Low Profile Flat 45° Angle 120 VAC Plug

Optional Standard Straight 120 VAC Plug

Optional Straight 120 VAC Pass-through Plug

- CLEAN, COMPACT DESIGN
- STREAMLINED
- LOW PROFILE
- SIDE-EXITING CORDS
- PLUG & PLAY
- 6' AC CORD & PLUG (FLAT PLUG STANDARD)
- CUSTOMIZABLE CONFIGURATIONS AND FINISHES
- UL LISTED FOR MOUNTING IN FURNITURE
- 15A





# AC POWER & DATA CONNECTIVITY SOLUTION

M-POWER-4TCC-AEX12-CCAB

Specs:

## Distributed by



Mormax Company, Inc.
8 Westchester Plaza

Elmsford, NY 10523

 $\mathcal{C}$ 

914-699-0101

TOP

1.381" (35.082mm)

sales@mormax.com
mormax.com

# Modules/Ports:

- A Tamper Resistant AC Receptacle
- E USB-A & USB-C (20W)
- X Switched AC