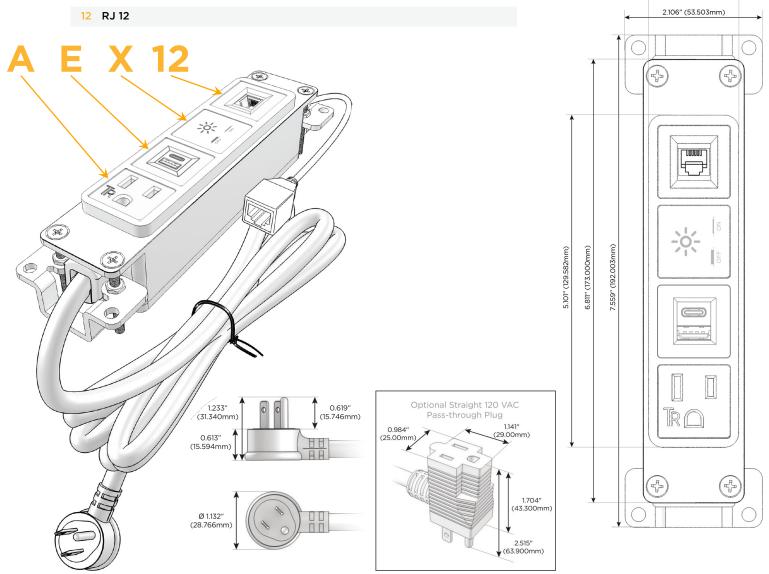

### **Module/Port Options:**

- A Tamper Resistant AC Receptacle
- E USB-A & USB-C (20W)
- M Double USB-A (Fast Charging Ports 18W)
- H HDMI
- 6 CAT 6
- 12 RJ 12
- X Switched AC
- Y 3-Way Switch (Low Voltage)
- V USB-C (45W High Speed Charging Port)
- S USB-C (25W High Speed Charging Port)
- R Switched AC (Rocker Switch)
- D Dimmer Switch

#### Plug:

Supplied with Low Profile Flat 45° Angle 120 VAC Plug

Optional Standard Straight 120 VAC Plug

Optional Straight 120 VAC Pass-through Plug

- CLEAN, COMPACT DESIGN
- STREAMLINED
- LOW PROFILE
- SIDE-EXITING CORDS
- PLUG & PLAY
- 6' AC CORD & PLUG (FLAT PLUG STANDARD)
- CUSTOMIZABLE CONFIGURATIONS AND FINISHES
- UL LISTED FOR MOUNTING IN FURNITURE
- 15A

# Modules/Ports:

- A Tamper Resistant AC Receptacle
- E USB-A & USB-C (20W)
- X Switched AC