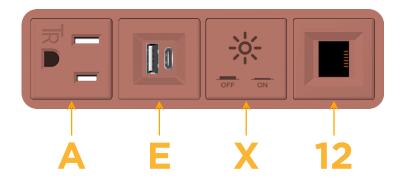

### **Module/Port Options:**

- A Tamper Resistant AC Receptacle
- E USB-A & USB-C (20W)
- M Double USB-A (Fast Charging Ports 18W)
- H HDMI
- 6 CAT 6
- 12 RJ 12
- X Switched AC
- Y 3-Way Switch (Low Voltage)
- V USB-C (45W High Speed Charging Port)
- S USB-C (25W High Speed Charging Port)
- R Switched AC (Rocker Switch)
- D Dimmer Switch

# Modules/Ports:

- A Tamper Resistant AC Receptacle
- E USB-A & USB-C (20W)
- X Switched AC