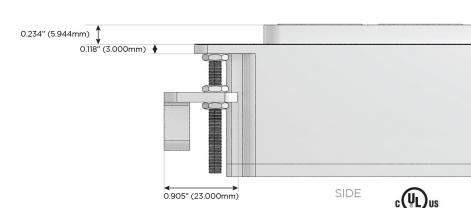

USB-C (25W High Speed Charging Port)
- R Switched AC (Rocker Switch)
- D Dimmer Switch

#### Plug:

Supplied with Low Profile Flat 45° Angle 120 VAC Plug

Optional Standard Straight 120 VAC Plug

Optional Straight 120 VAC Pass-through Plug

- CLEAN, COMPACT DESIGN
- STREAMLINED
- LOW PROFILE
- SIDE-EXITING CORDS
- PLUG & PLAY
- 6' AC CORD & PLUG (FLAT PLUG STANDARD)
- CUSTOMIZABLE CONFIGURATIONS AND FINISHES
- UL LISTED FOR MOUNTING IN FURNITURE
- 15A





# AC POWER & DATA CONNECTIVITY SOLUTION

M-POWER-4TCC-AEX12-CCAB

Specs:

## Distributed by



Mormax Company, Inc.
8 Westchester Plaza

Elmsford, NY 10523

 $\mathcal{C}$ 

914-699-0101

TOP

1.381" (35.082mm)

sales@mormax.com
mormax.com

# Modules/Ports:

- A Tamper Resistant AC Receptacle
- E USB-A & USB-C (20W)
- X Switched AC