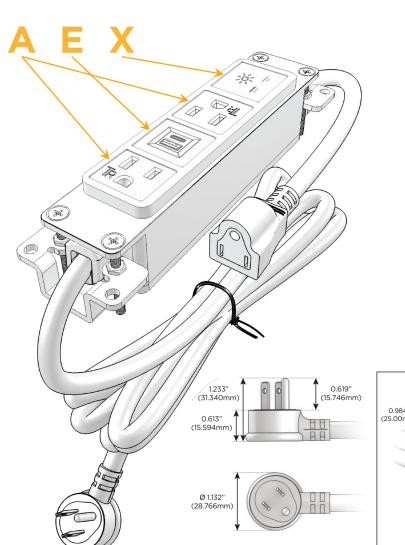

#### **Module/Port Options:**

- A Tamper Resistant AC Receptacle
- E USB-A & USB-C (20W)
- M Double USB-A (Fast Charging Ports 18W)
- H HDMI
- 6 CAT 6
- 12 RJ 12
- X Switched AC
- Y 3-Way Switch (Low Voltage)
- V USB-C (45W High Speed Charging Port)
- S USB-C (25W High Speed Charging Port)
- R Switched AC (Rocker Switch)
- D Dimmer Switch

#### Plug:

Supplied with Low Profile Flat 45° Angle 120 VAC Plug

Optional Standard Straight 120 VAC Plug

Optional Straight 120 VAC Pass-through Plug

- CLEAN, COMPACT DESIGN
- STREAMLINED
- LOW PROFILE
- SIDE-EXITING CORDS
- PLUG & PLAY
- 6' AC CORD & PLUG (FLAT PLUG STANDARD)
- CUSTOMIZABLE CONFIGURATIONS AND FINISHES
- UL LISTED FOR MOUNTING IN FURNITURE
- 15A