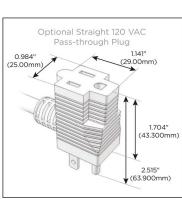

#### Plug:

Supplied with Low Profile Flat 45° Angle 120 VAC Plug

Optional Standard Straight 120 VAC Plug

Optional Straight 120 VAC Pass-through Plug

- CLEAN, COMPACT DESIGN
- STREAMLINED
- LOW PROFILE
- SIDE-EXITING CORDS
- PLUG & PLAY
- 6' AC CORD & PLUG (FLAT PLUG STANDARD)
- CUSTOMIZABLE CONFIGURATIONS AND FINISHES
- UL LISTED FOR MOUNTING IN FURNITURE
- 15A