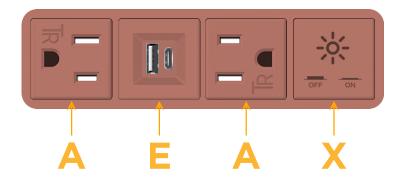

#### **Module/Port Options:**

- A Tamper Resistant AC Receptacle
- E USB-A & USB-C (20W)
- M Double USB-A (Fast Charging Ports 18W)
- H HDMI
- 6 CAT 6
- 12 RJ 12
- X Switched AC
- Y 3-Way Switch (Low Voltage)
- V USB-C (45W High Speed Charging Port)
- S USB-C (25W High Speed Charging Port)
- R Switched AC (Rocker Switch)
- D Dimmer Switch

#### Specs: Modules/Ports:

**Tamper Resistant AC Receptacle** 

USB-A & USB-C (20W)

Switched AC