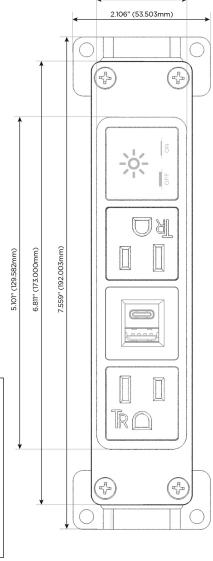

#### **Module/Port Options:**

- A Tamper Resistant AC Receptacle
- E USB-A & USB-C (20W)
- M Double USB-A (Fast Charging Ports 18W)
- H HDMI
- 6 CAT 6
- 12 RJ 12
- X Switched AC
- Y 3-Way Switch (Low Voltage)
- V USB-C (45W High Speed Charging Port)
- S USB-C (25W High Speed Charging Port)
- R Switched AC (Rocker Switch)
- D Dimmer Switch

#### Specs: Modules/Ports:

**Tamper Resistant AC Receptacle** 

USB-A & USB-C (20W)

Switched AC