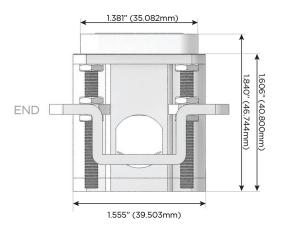

# Distributed by

Mormax Company, Inc.

914-699-0101

TOP

1.381" (35.082mm)

8 Westchester Plaza Elmsford, NY 10523

sales@mormax.com mormax.com