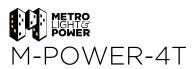

### **Module/Port Options:**

- A Tamper Resistant AC Receptacle
- E USB-A & USB-C (20W)
- M Double USB-A (Fast Charging Ports 18W)
- H HDMI
- 6 CAT 6
- 12 RJ 12
- X Switched AC
- Y 3-Way Switch (Low Voltage)
- V USB-C (45W High Speed Charging Port)
- S USB-C (25W High Speed Charging Port)
- R Switched AC (Rocker Switch)
- D Dimmer Switch

#### Plug:

Supplied with Low Profile Flat 45° Angle 120 VAC Plug

Optional Standard Straight 120 VAC Plug

Optional Straight 120 VAC Pass-through Plug

- · CLEAN, COMPACT DESIGN
- STREAMLINED
- LOW PROFILE
- SIDE-EXITING CORDS
- PLUG & PLAY
- 6' AC CORD & PLUG (FLAT PLUG STANDARD)
- CUSTOMIZABLE CONFIGURATIONS AND FINISHES
- UL LISTED FOR MOUNTING IN FURNITURE
- 15A

sales@mormax.com

Modules/Ports:

A Tamper Resistant AC Receptacle

E USB-A & USB-C (20W)

S USB-C (25W High Speed Charging Port)