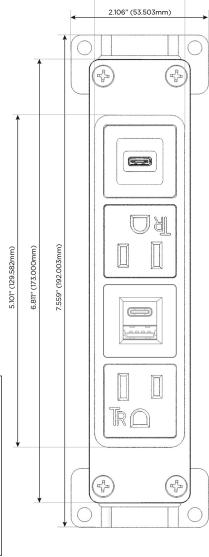

### **Module/Port Options:**

- A Tamper Resistant AC Receptacle
- E USB-A & USB-C (20W)
- M Double USB-A (Fast Charging Ports 18W)
- H HDMI
- 6 CAT 6
- 12 RJ 12
- X Switched AC
- Y 3-Way Switch (Low Voltage)
- V USB-C (45W High Speed Charging Port)
- S USB-C (25W High Speed Charging Port)
- R Switched AC (Rocker Switch)
- D Dimmer Switch

#### AC POWER & DATA CONNECTIVITY SOLUTION

M-POWER-4TCC-AEAS-CCAB

Specs:

sales@mormax.com

Modules/Ports:

A Tamper Resistant AC Receptacle

E USB-A & USB-C (20W)

S USB-C (25W High Speed Charging Port)