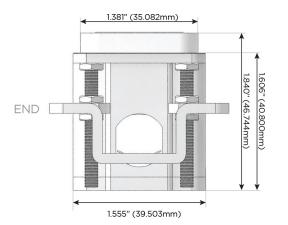

# Distributed by

Mormax Company, Inc. 8 Westchester Plaza

Elmsford, NY 10523

<u>@</u>

914-699-0101

mormax.com

TOP

1.381" (35.082mm)