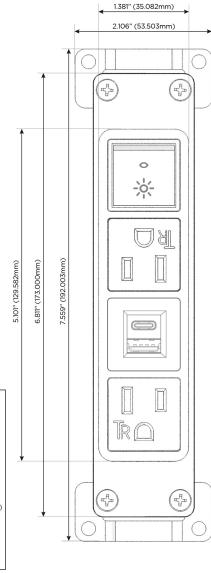

#### AC POWER & DATA CONNECTIVITY SOLUTION

M-POWER-4TCC-AEAR-CCAB

#### **Module/Port Options:**

- **Tamper Resistant AC Receptacle**
- USB-A & USB-C (20W)
- Double USB-A (Fast Charging Ports 18W)
- **HDMI**
- CAT 6
- **RJ 12**
- Switched AC
- 3-Way Switch (Low Voltage)
- V USB-C (45W High Speed Charging Port)
- USB-C (25W High Speed Charging Port)
- Switched AC (Rocker Switch)
- D Dimmer Switch

## AC POWER & DATA CONNECTIVITY SOLUTION

M-POWER-4TCC-AEAR-CCAB

Specs:

A Tamper Resistant AC Receptacle

E USB-A & USB-C (20W)

R Switched AC (Rocker Switch)