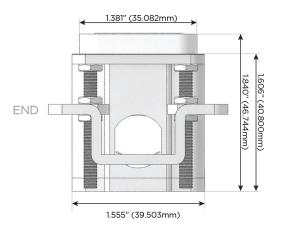

#### Plug:

Supplied with Low Profile Flat 45° Angle 120 VAC Plug

Optional Standard Straight 120 VAC Plug

Optional Straight 120 VAC Pass-through Plug

- CLEAN, COMPACT DESIGN
- **STREAMLINED**
- **LOW PROFILE**
- SIDE-EXITING CORDS
- **PLUG & PLAY**
- 6' AC CORD & PLUG (FLAT PLUG STANDARD)
- **CUSTOMIZABLE CONFIGURATIONS AND FINISHES**
- **UL LISTED FOR MOUNTING IN FURNITURE**
- 15A