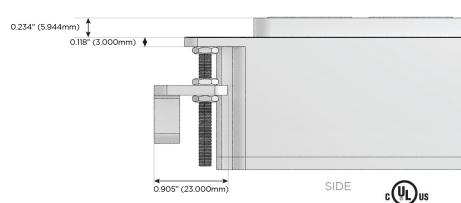

#### Plug:

Supplied with Low Profile Flat 45° Angle 120 VAC Plug

Optional Standard Straight 120 VAC Plug

Optional Straight 120 VAC Pass-through Plug

- CLEAN, COMPACT DESIGN
- **STREAMLINED**
- **LOW PROFILE**
- SIDE-EXITING CORDS
- **PLUG & PLAY**
- 6' AC CORD & PLUG (FLAT PLUG STANDARD)
- **CUSTOMIZABLE CONFIGURATIONS AND FINISHES**
- **UL LISTED FOR MOUNTING IN FURNITURE**
- 15A