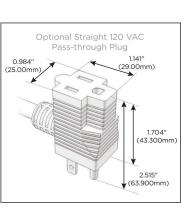

#### Plug:

Supplied with Low Profile Flat 45° Angle 120 VAC Plug

Optional Standard Straight 120 VAC Plug

Optional Straight 120 VAC Pass-through Plug

- CLEAN, COMPACT DESIGN
- **STREAMLINED**
- **LOW PROFILE**
- SIDE-EXITING CORDS
- **PLUG & PLAY**
- 6' AC CORD & PLUG (FLAT PLUG STANDARD)
- **CUSTOMIZABLE CONFIGURATIONS AND FINISHES**
- **UL LISTED FOR MOUNTING IN FURNITURE**
- 15A