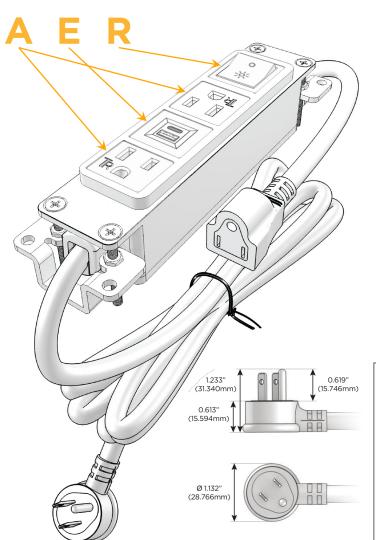

#### **Module/Port Options:**

- **Tamper Resistant AC Receptacle**
- USB-A & USB-C (20W)
- Double USB-A (Fast Charging Ports 18W)
- **HDMI**
- CAT 6
- **RJ 12**
- Switched AC
- 3-Way Switch (Low Voltage)
- V USB-C (45W High Speed Charging Port)
- USB-C (25W High Speed Charging Port)
- Switched AC (Rocker Switch)
- D Dimmer Switch

#### Plug:

Supplied with Low Profile Flat 45° Angle 120 VAC Plug

Optional Standard Straight 120 VAC Plug

Optional Straight 120 VAC Pass-through Plug

- CLEAN, COMPACT DESIGN
- **STREAMLINED**
- **LOW PROFILE**
- SIDE-EXITING CORDS
- **PLUG & PLAY**
- 6' AC CORD & PLUG (FLAT PLUG STANDARD)
- **CUSTOMIZABLE CONFIGURATIONS AND FINISHES**
- **UL LISTED FOR MOUNTING IN FURNITURE**
- 15A

A Tamper Resistant AC Receptacle

E USB-A & USB-C (20W)

R Switched AC (Rocker Switch)