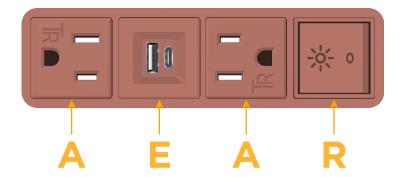

A Tamper Resistant AC Receptacle

E USB-A & USB-C (20W)

R Switched AC (Rocker Switch)