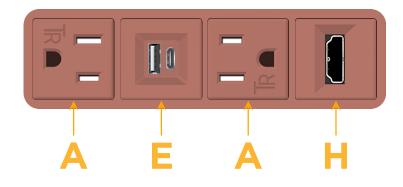

### Module/Port Options:

- A Tamper Resistant AC Receptacle
- E USB-A & USB-C (20W)
- M Double USB-A (Fast Charging Ports 18W)
- H HDMI
- 6 CAT 6
- 12 RJ 12
- X Switched AC
- Y 3-Way Switch (Low Voltage)
- V USB-C (45W High Speed Charging Port)
- S USB-C (25W High Speed Charging Port)
- R Switched AC (Rocker Switch)
- D Dimmer Switch