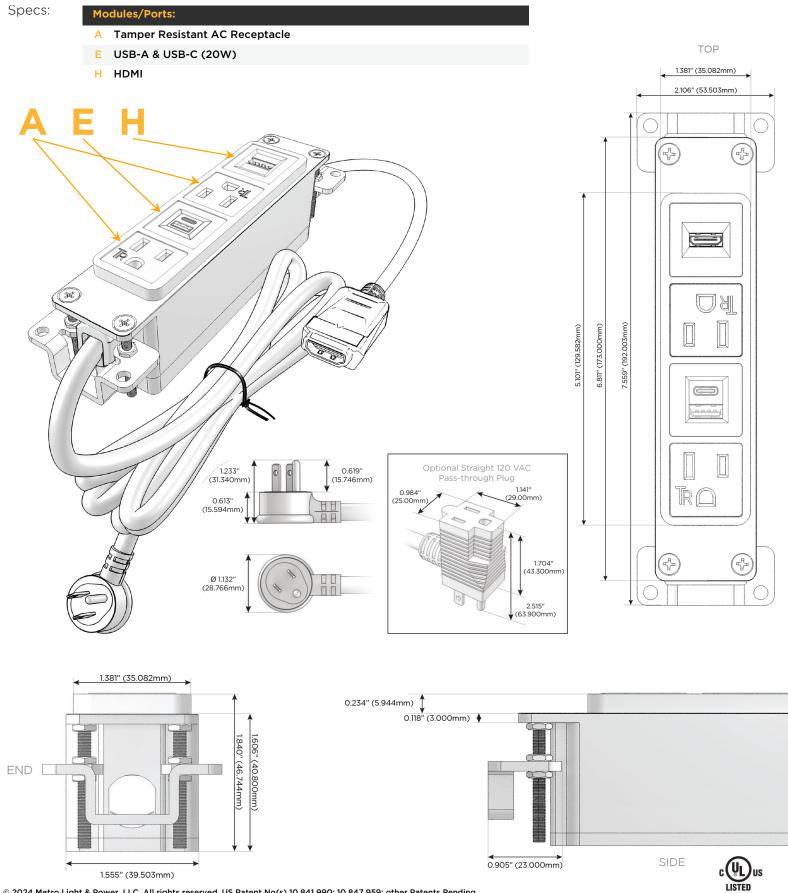

### Module/Port Options:

- A Tamper Resistant AC Receptacle
- E USB-A & USB-C (20W)
- M Double USB-A (Fast Charging Ports 18W)
- H HDMI
- 6 CAT 6
- 12 RJ 12
- X Switched AC
- Y 3-Way Switch (Low Voltage)
- V USB-C (45W High Speed Charging Port)
- S USB-C (25W High Speed Charging Port)
- R Switched AC (Rocker Switch)
- D Dimmer Switch

#### Plug:

Supplied with Low Profile Flat 45° Angle 120 VAC Plug

Optional Standard Straight 120 VAC Plug

Optional Straight 120 VAC Pass-through Plug

- CLEAN, COMPACT DESIGN
- STREAMLINED
- LOW PROFILE
- SIDE-EXITING CORDS
- PLUG & PLAY
- 6' AC CORD & PLUG (FLAT PLUG STANDARD)
- CUSTOMIZABLE CONFIGURATIONS AND FINISHES
- UL LISTED FOR MOUNTING IN FURNITURE
- 15A