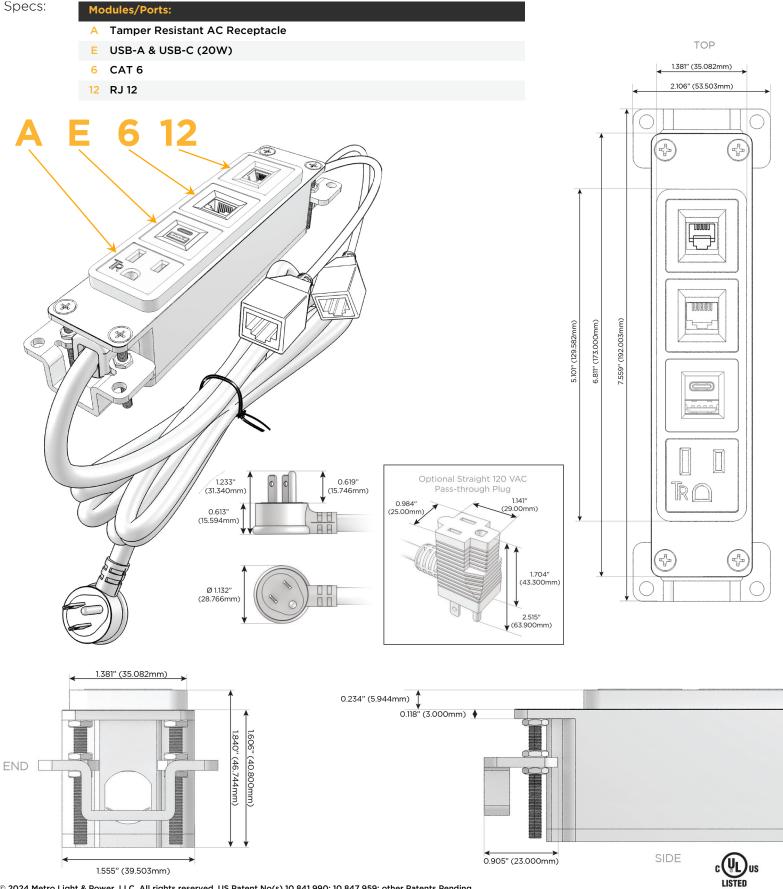

## Module/Port Options:

- A Tamper Resistant AC Receptacle
- E USB-A & USB-C (20W)
- M Double USB-A (Fast Charging Ports 18W)
- H HDMI
- 6 CAT 6
- 12 RJ 12
- X Switched AC
- Y 3-Way Switch (Low Voltage)
- V USB-C (45W High Speed Charging Port)
- S USB-C (25W High Speed Charging Port)
- R Switched AC (Rocker Switch)
- D Dimmer Switch

### Plug:

Supplied with Low Profile Flat 45° Angle 120 VAC Plug

Optional Standard Straight 120 VAC Plug

Optional Straight 120 VAC Pass-through Plug

- CLEAN, COMPACT DESIGN
- STREAMLINED
- LOW PROFILE
- SIDE-EXITING CORDS
- PLUG & PLAY
- 6' AC CORD & PLUG (FLAT PLUG STANDARD)
- CUSTOMIZABLE CONFIGURATIONS AND FINISHES
- UL LISTED FOR MOUNTING IN FURNITURE
- 15A