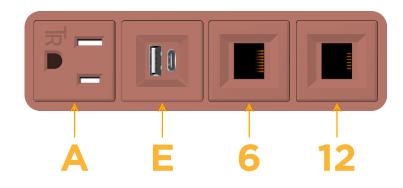

## Module/Port Options:

- A Tamper Resistant AC Receptacle
- E USB-A & USB-C (20W)
- M Double USB-A (Fast Charging Ports 18W)
- H HDMI
- 6 CAT 6
- 12 RJ 12
- X Switched AC
- Y 3-Way Switch (Low Voltage)
- V USB-C (45W High Speed Charging Port)
- S USB-C (25W High Speed Charging Port)
- R Switched AC (Rocker Switch)
- D Dimmer Switch