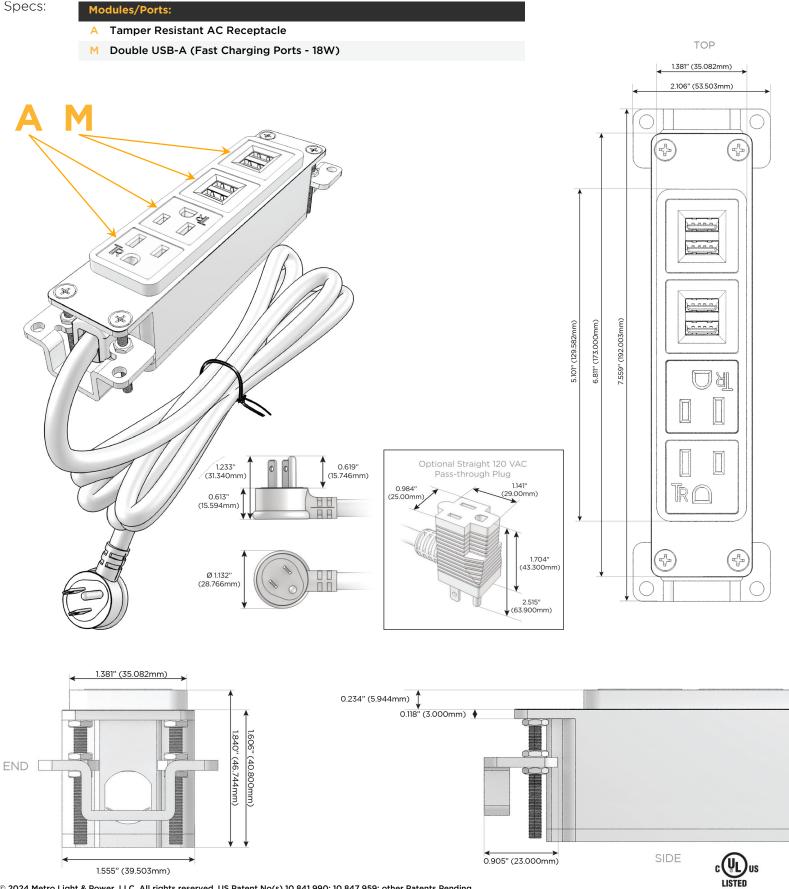

### Module/Port Options:

- A Tamper Resistant AC Receptacle
- E USB-A & USB-C (20W)
- M Double USB-A (Fast Charging Ports 18W)
- H HDMI
- 6 CAT 6
- 12 RJ 12
- X Switched AC
- Y 3-Way Switch (Low Voltage)
- V USB-C (45W High Speed Charging Port)
- S USB-C (25W High Speed Charging Port)
- R Switched AC (Rocker Switch)
- D Dimmer Switch

### Plug:

Supplied with Low Profile Flat 45° Angle 120 VAC Plug

Optional Standard Straight 120 VAC Plug

Optional Straight 120 VAC Pass-through Plug

- CLEAN, COMPACT DESIGN
- STREAMLINED
- LOW PROFILE
- SIDE-EXITING CORDS
- PLUG & PLAY
- 6' AC CORD & PLUG (FLAT PLUG STANDARD)
- CUSTOMIZABLE CONFIGURATIONS AND FINISHES
- UL LISTED FOR MOUNTING IN FURNITURE
- 15A