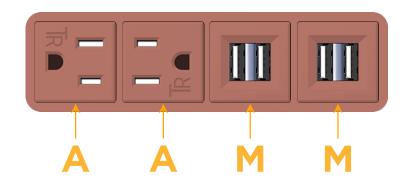

### Module/Port Options:

- A Tamper Resistant AC Receptacle
- E USB-A & USB-C (20W)
- M Double USB-A (Fast Charging Ports 18W)
- H HDMI
- 6 CAT 6
- 12 RJ 12
- X Switched AC
- Y 3-Way Switch (Low Voltage)
- V USB-C (45W High Speed Charging Port)
- S USB-C (25W High Speed Charging Port)
- R Switched AC (Rocker Switch)
- D Dimmer Switch